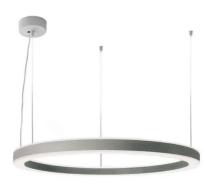

# 5610-LBN-DIM3

INDOOR > WALL - CEILING - SUSPENSION > STARGATE

# **FEATURES**

| Intended Use:   | Interior                                                                  |
|-----------------|---------------------------------------------------------------------------|
| Installation:   | Suspension                                                                |
| Fixing:         | Suspension system with steel rope(s) L=3100 mm and micrometric adjustment |
| Body/Structure: | Sheet steel body                                                          |
| Painting:       | Interior polyester powder coating                                         |
| Finish:         | White                                                                     |
| Glass/Screen:   | Bi-satin polycarbonate diffuser screen                                    |
| Driver:         | Remote dimmable 1-10V power supply for LED                                |
|                 |                                                                           |

## TECHNICAL DATA

| Tension:               | 220-240V 50/60Hz           |
|------------------------|----------------------------|
| Beam:                  | Symmetrical, dual emission |
| Current:               | 650mA                      |
| Insulation class:      | 1                          |
| Weight:                | 10.3 kg                    |
| IP grade:              | 40                         |
| Glow wire:             | 850 °C                     |
| Lamp included:         | Yes                        |
| LED type:              | Power LED                  |
| Overall power:         | 93.4 W                     |
| Appliance flow:        | 8489 lm                    |
| Nominal duration:      | 50.000 ore L80 B20         |
| Color temperature:     | 4000 K                     |
| Color rendering index: | >80                        |
| Color consistency:     | 3 SDCM                     |

LIGHT SOURCE: 24 x LED 3.60W 590Im