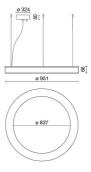

|
| IP grade:              | 40                         |
| Glow wire:             | 850 °C                     |
| Lamp included:         | Yes                        |
| LED type:              | Power LED                  |
| Overall power:         | 93.4 W                     |
| Appliance flow:        | 8489 lm                    |
| Nominal duration:      | 50.000 ore L80 B20         |
| Color temperature:     | 4000 K                     |
| Color rendering index: | >80                        |
| Color consistency:     | 3 SDCM                     |

LIGHT SOURCE: 24 x LED 3.60W 590Im

















# **NOTES**

Optional: Fabric power cord in two different colors: cod.643000 (WHITE) cod.613750 (BLACK)



INDOOR > WALL - CEILING - SUSPENSION > STARGATE

## **TECHNICAL DRAWING**



#### PHOTOMETRIC CURVES





#### **COMPANY**

Side Spa has always been a benchmark in the manufacturing industry for its constant focus on product quality, assembly and sustainability of its items. The company is distinguished by its dedication to offering customers the highest quality products that meet needs and exceed expectations.

Side Spa pays the utmost attention to the quality of its products. Each stage of production undergoes rigorous quality control to ensure that only first-class items reach the market. By using high-quality materials and adopting state-of-the-art manufacturing processes, the company is able to offer products that stand the test of time and maintain their performance over the years. Quality is a top priority for Side Spa, which strives to meet the highest st