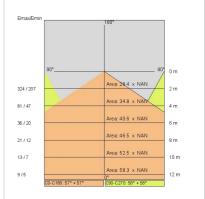

| 40                         |
| Glow wire:             | 850 °C                     |
| Lamp included:         | Yes                        |
| LED type:              | Power LED                  |
| Overall power:         | 93.4 W                     |
| Appliance flow:        | 8489 lm                    |
| Nominal duration:      | 50.000 ore L80 B20         |
| Color temperature:     | 4000 K                     |
| Color rendering index: | >80                        |
| Color consistency:     | 3 SDCM                     |

LIGHT SOURCE: 24 x LED 3.60W 590Im

















# **NOTES**

Optional: Fabric power cord in two different colors: cod.643000 (WHITE) cod.613750 (BLACK)



INDOOR > WALL - CEILING - SUSPENSION > STARGATE

## **TECHNICAL DRAWING**



#### PHOTOMETRIC CURVES





#### **COMPANY**

Side Spa has always been a benchmark in the manufacturing industry for its constant focus on product quality, assembly and sustainability of its items. The company is distinguished by its dedication to offering customers the highest quality products that meet needs and exceed expectations.

Side Spa pays the utmost attention to the quality of its products. Each stage of production undergoes rigorous quality control to ensure that only first-class items reach the market. By using high-quality materials and adopting state-of-the-art manufacturing processes, the company is able to offer products that stand the test of time and maintain their performance over the years. Quality is a top priority for Side Spa, which strives to meet the highest standards of excellence.