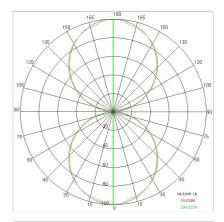

| 40                         |
| Glow wire:             | 850 °C                     |
| Lamp included:         | Yes                        |
| LED type:              | Power LED                  |
| Overall power:         | 93.4 W                     |
| Appliance flow:        | 8489 lm                    |
| Nominal duration:      | 50.000 ore L80 B20         |
| Color temperature:     | 4000 K                     |
| Color rendering index: | >80                        |
| Color consistency:     | 3 SDCM                     |

LIGHT SOURCE: 24 x LED 3.60W 590Im

















# **NOTES**

Optional: Fabric power cord in two different colors: cod.643000 (WHITE) cod.613750 (BLACK)



INDOOR > WALL - CEILING - SUSPENSION > STARGATE

## **TECHNICAL DRAWING**



#### PHOTOMETRIC CURVES





#### **COMPANY**

Side Spa has always been a benchmark in the manufacturing industry for its constant focus on product quality, assembly and sustainability of its items. The company is distinguished by its dedication to offering customers the highest quality products that meet needs and exceed expectations.

Side Spa pays the utmost attention to the quality of its products. Each stage of production undergoes rigorous quality control to ensure that only first-class items reach the market. By using high-quality materials and adopting state-of-the-art manufacturing processes, the company is able to offer products that stand the test of time and maintain their performance over the years. Quality is a top priority for Side Spa, which strives to meet the highest standards of excellence.