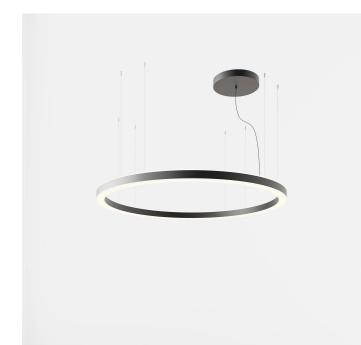

# STARGATE 2000 - DALI Dim-Dali/push 5626-LBN-DA

INDOOR > WALL - CEILING - SUSPENSION > STARGATE

# FEATURES

| Interior                                                                     |
|------------------------------------------------------------------------------|
| Suspension                                                                   |
| Suspension system with steel rope(s) L=3100 mm and<br>micrometric adjustment |
| Sheet steel body                                                             |
| Interior polyester powder coating                                            |
| Black                                                                        |
| Bi-satin polycarbonate diffuser screen                                       |
| Integrated DALI dimmable driver for LED, 24Vdc output                        |
|                                                                              |