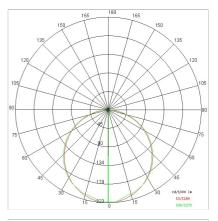

luded:         | Yes                          |
| LED type:              | Power LED                    |
| Overall power:         | 126 W                        |
| Appliance flow:        | 9482 lm                      |
| Nominal duration:      | 50.000 ore L80 B10           |
| Color temperature:     | 4000 K                       |
| Color rendering index: | > 80                         |
| Color consistency:     | 3 SDCM                       |

### LIGHT SOURCE: 4 x LED 29.00W 3540Im



#### NOTES

Suspension of the light fixture by 8 steel ropes. Optional: Fabric power cord in two different colors: cod.643000 (WHITE) cod.613750 (BLACK)



# STARGATE 2000 - DALI Dim-Dali/push 5626-LBN-DA



INDOOR > WALL - CEILING - SUSPENSION > STARGATE

# TECHNICAL DRAWING



# PHOTOMETRIC CURVES





## COMPANY

Side Spa has always been a benchmark in the manufacturing industry for its constant focus on product quality, assembly and sustainability of its items. The company is distinguished by its dedication to offering customers the highest quality products that meet needs and exceed expectations.

Side Spa pays the utmost attention to the quality of its products. Each stage of production undergoes rigorous quality control to ensure that only first-class items reach the market. By using highquality materials and adopting state-of-the-art manufacturing processes, the company is able to offer products that stand the test of time and maintain their performance over the years. Quality is a top priority for Side Spa, which strives to meet the highest standards of excellence.