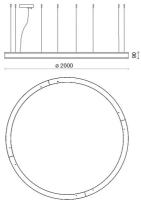

|
| Lamp included:         | Yes                          |
| LED type:              | Power LED                    |
| Overall power:         | 126 W                        |
| Appliance flow:        | 9482 lm                      |
| Nominal duration:      | 50.000 ore L80 B10           |
| Color temperature:     | 4000 K                       |
| Color rendering index: | > 80                         |
| Color consistency:     | 3 SDCM                       |

### LIGHT SOURCE: 4 x LED 29.00W 3540Im



#### NOTES

Suspension of the light fixture by 8 steel ropes. Optional: Fabric power cord in two different colors: cod.643000 (WHITE) cod.613750 (BLACK)



# STARGATE 2000 - DALI Dim-Dali/push 5626-LBN-DA



INDOOR > WALL - CEILING - SUSPENSION > STARGATE

# TECHNICAL DRAWING



# PHOTOMETRIC CURVES





## COMPANY

Side Spa has always been a benchmark in the manufacturing industry for its constant focus on product quality, assembly and sustainability of its items. The company is distinguished by its dedication to offering customers the highest quality products that meet needs and exceed expectations.

Side Spa pays the utmost attention to the quality of its products. Each stage of production undergoes rigorous quality control to ensure that only first-class items reach the market. By using highquality materials and adopting state-of-the-art manufacturing processes, the company is able to offer products that stand the test of time and maintain their performance over the years. Quality is a top priority for Side Spa, which strives to meet the highest standards of