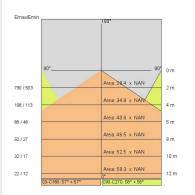

ded:         | Yes                          |
| LED type:              | Power LED                    |
| Overall power:         | 126 W                        |
| Appliance flow:        | 9482 lm                      |
| Nominal duration:      | 50.000 ore L80 B10           |
| Color temperature:     | 4000 K                       |
| Color rendering index: | > 80                         |
| Color consistency:     | 3 SDCM                       |

### LIGHT SOURCE: 4 x LED 29.00W 3540Im



#### NOTES

Suspension of the light fixture by 8 steel ropes. Optional: Fabric power cord in two different colors: cod.643000 (WHITE) cod.613750 (BLACK)



# STARGATE 2000 - DALI Dim-Dali/push 5626-LBN-DA



INDOOR > WALL - CEILING - SUSPENSION > STARGATE

# TECHNICAL DRAWING



# PHOTOMETRIC CURVES





## COMPANY

Side Spa has always been a benchmark in the manufacturing industry for its constant focus on product quality, assembly and sustainability of its items. The company is distinguished by its dedication to offering customers the highest quality products that meet needs and exceed expectations.

Side Spa pays the utmost attention to the quality of its products. Each stage of production undergoes rigorous quality control to ensure that only first-class items reach the market. By using highquality materials and adopting state-of-the-art manufacturing processes, the company is able to offer products that stand the test of time and maintain their performance over the years. Quality is a top priority for Side Spa, which strives to meet the highest standards of excellence.