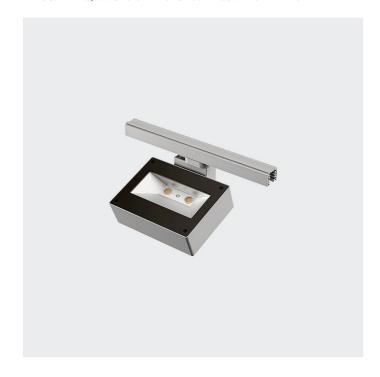

# **FEATURES**

| Intended Use:     | Interior                                                         |
|-------------------|------------------------------------------------------------------|
| Installation:     | Track Mounting                                                   |
| Fixing:           | Electrical adapter for rail mounting                             |
| Body/Structure:   | Die-cast aluminum body EN AB-47100                               |
| Painting:         | Interior polyester powder coating                                |
| Finish:           | Grey                                                             |
| Reflector/Optics: | Swiveling optical compartment, tilt 0 - 60° in the vertical axis |
| Glass/Screen:     | Clear screen-printed tempered glass                              |
| Driver:           | Integrated DALI dimmable driver for LEDs,<br>max output 525mA dc |
|                   |                                                                  |

# **TECHNICAL DATA**

| Tension:               | 220-240V 50/60Hz   |
|------------------------|--------------------|
| Beam:                  | Asymmetrical       |
| Current:               | 600mA              |
| Insulation class:      | 1                  |
| Weight:                | 3 kg               |
| IP grade:              | 20                 |
| Glow wire:             | 850 °C             |
| Lamp included:         | Yes                |
| LED type:              | COB LED            |
| Overall power:         | 39.4 W             |
| Appliance flow:        | 5542 lm            |
| Nominal duration:      | 50.000 (h) L90 B20 |
| Color temperature:     | 4000 K             |
| Color rendering index: | >90                |
| Color consistency:     | 3 SDCM             |

LIGHT SOURCE: 2 x 17.10W 3071Im

**NOTES** 

On request: class I

INDOOR > PROJECTORS & TRACKS 230V > SOLARIS BINARIO