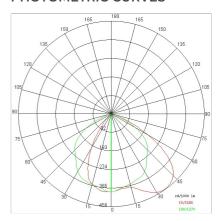

| 600mA              |
| Insulation class:      | 1                  |
| Weight:                | 3 kg               |
| IP grade:              | 20                 |
| Glow wire:             | 850 °C             |
| Lamp included:         | Yes                |
| LED type:              | COB LED            |
| Overall power:         | 39.4 W             |
| Appliance flow:        | 5542 lm            |
| Nominal duration:      | 50.000 (h) L90 B20 |
| Color temperature:     | 4000 K             |
| Color rendering index: | >90                |
| Color consistency:     | 3 SDCM             |

LIGHT SOURCE: 2 x 17.10W 3071Im

















**NOTES** 

On request: class I



INDOOR > PROJECTORS & TRACKS 230V > SOLARIS BINARIO

# **TECHNICAL DRAWING**



### PHOTOMETRIC CURVES





### **COMPANY**

Side Spa has always been a benchmark in the manufacturing industry for its constant focus on product quality, assembly and sustainability of its items. The company is distinguished by its dedication to offering customers the highest quality products that meet needs and exceed expectations.

Side Spa pays the utmost attention to the quality of its products. Each stage of production undergoes rigorous quality control to ensure that only first-class items reach the market. By using high-quality materials and adopting state-of-the-art manufacturing processes, the company is able to offer products that stand the test of time and maintain their performance over the years. Quality is a top priority for Side Spa, which strives to meet the highest standards of excellence.