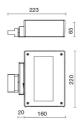

ical       |
| Current:               | 600mA              |
| Insulation class:      | 1                  |
| Weight:                | 3 kg               |
| IP grade:              | 20                 |
| Glow wire:             | 850 °C             |
| Lamp included:         | Yes                |
| LED type:              | COB LED            |
| Overall power:         | 39.4 W             |
| Appliance flow:        | 5542 lm            |
| Nominal duration:      | 50.000 (h) L90 B20 |
| Color temperature:     | 4000 K             |
| Color rendering index: | >90                |
| Color consistency:     | 3 SDCM             |

LIGHT SOURCE: 2 x 17.10W 3071Im

















**NOTES** 

On request: class I



INDOOR > PROJECTORS & TRACKS 230V > SOLARIS BINARIO

# **TECHNICAL DRAWING**



### PHOTOMETRIC CURVES





### **COMPANY**

Side Spa has always been a benchmark in the manufacturing industry for its constant focus on product quality, assembly and sustainability of its items. The company is distinguished by its dedication to offering customers the highest quality products that meet needs and exceed expectations.

Side Spa pays the utmost attention to the quality of its products. Each stage of production undergoes rigorous quality control to ensure that only first-class items reach the market. By using high-quality materials and adopting state-of-the-art manufacturing processes, the company is able to offer products that stand the test of time and maintain their performance over the years. Quality is a top priority for Side Spa, which strives to meet the highest stan