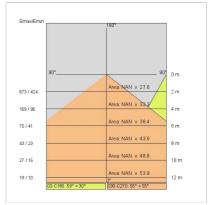

| 600mA              |
| Insulation class:      | 1                  |
| Weight:                | 3 kg               |
| IP grade:              | 20                 |
| Glow wire:             | 850 °C             |
| Lamp included:         | Yes                |
| LED type:              | COB LED            |
| Overall power:         | 39.4 W             |
| Appliance flow:        | 5542 lm            |
| Nominal duration:      | 50.000 (h) L90 B20 |
| Color temperature:     | 4000 K             |
| Color rendering index: | >90                |
| Color consistency:     | 3 SDCM             |

LIGHT SOURCE: 2 x 17.10W 3071Im

















**NOTES** 

On request: class I



INDOOR > PROJECTORS & TRACKS 230V > SOLARIS BINARIO

# **TECHNICAL DRAWING**



### PHOTOMETRIC CURVES





### **COMPANY**

Side Spa has always been a benchmark in the manufacturing industry for its constant focus on product quality, assembly and sustainability of its items. The company is distinguished by its dedication to offering customers the highest quality products that meet needs and exceed expectations.

Side Spa pays the utmost attention to the quality of its products. Each stage of production undergoes rigorous quality control to ensure that only first-class items reach the market. By using high-quality materials and adopting state-of-the-art manufacturing processes, the company is able to offer products that stand the test of time and maintain their performance over the years. Quality is a top priority for Side Spa, which strives to meet the highest standards of excellence.