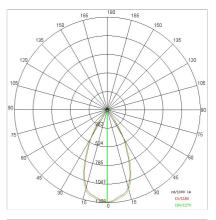

bilized output |

#### TECHNICAL DATA

| 220-240V 50/60Hz          |
|---------------------------|
| Symmetrical diffusing 40° |
| 550mA                     |
| 2                         |
| 1.37 kg                   |
| 20                        |
| 650 ℃                     |
| Yes                       |
| COB LED                   |
| 20 W                      |
| 2310 lm                   |
| 50.000(h)L90 B20          |
| 4000 K                    |
| > 90                      |
| 3 SDCM                    |
|                           |

LIGHT SOURCE: 1 x LED 17.00W 2530Im



NOTES H= 600 mm Optional: Fabric power cord in two different colors: cod.643000 (WHITE) cod.613750 (BLACK)





INDOOR > WALL - CEILING - SUSPENSION > DROP 30P

# **TECHNICAL DRAWING**



## PHOTOMETRIC CURVES





### COMPANY

Side Spa has always been a benchmark in the manufacturing industry for its constant focus on product quality, assembly and sustainability of its items. The company is distinguished by its dedication to offering customers the highest quality products that meet needs and exceed expectations.

Side Spa pays the utmost attention to the quality of its products. Each stage of production undergoes rigorous quality control to ensure that only first-class items reach the market. By using highquality materials and adopting state-of-the-art manufacturing processes, the company is able to offer products that stand the test of time and maintain their performance over the years. Quality is a top priority for Side Spa, which strives to meet the highest standards of excellence.