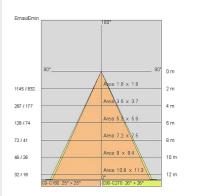

lized output |

#### TECHNICAL DATA

| 220-240V 50/60Hz          |
|---------------------------|
| Symmetrical diffusing 40° |
| 550mA                     |
| 2                         |
| 1.37 kg                   |
| 20                        |
| 650 ℃                     |
| Yes                       |
| COB LED                   |
| 20 W                      |
| 2310 lm                   |
| 50.000(h)L90 B20          |
| 4000 K                    |
| > 90                      |
| 3 SDCM                    |
|                           |

LIGHT SOURCE: 1 x LED 17.00W 2530Im



NOTES H= 600 mm Optional: Fabric power cord in two different colors: cod.643000 (WHITE) cod.613750 (BLACK)





INDOOR > WALL - CEILING - SUSPENSION > DROP 30P

# **TECHNICAL DRAWING**



## PHOTOMETRIC CURVES





### COMPANY

Side Spa has always been a benchmark in the manufacturing industry for its constant focus on product quality, assembly and sustainability of its items. The company is distinguished by its dedication to offering customers the highest quality products that meet needs and exceed expectations.

Side Spa pays the utmost attention to the quality of its products. Each stage of production undergoes rigorous quality control to ensure that only first-class items reach the market. By using highquality materials and adopting state-of-the-art manufacturing processes, the company is able to offer products that stand the test of time and maintain their performance over the years. Quality is a top priority for Side Spa, which strives to meet the highest standards of excellence.