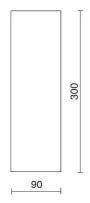

for LED,<br>500mA dc stabilized output |

#### TECHNICAL DATA

| 220-240V 50/60Hz          |
|---------------------------|
| Symmetrical diffusing 40° |
| 550mA                     |
| 2                         |
| 1.37 kg                   |
| 20                        |
| 650 ℃                     |
| Yes                       |
| COB LED                   |
| 20 W                      |
| 2310 lm                   |
| 50.000(h)L90 B20          |
| 4000 K                    |
| > 90                      |
| 3 SDCM                    |
|                           |

LIGHT SOURCE: 1 x LED 17.00W 2530Im



NOTES H= 600 mm Optional: Fabric power cord in two different colors: cod.643000 (WHITE) cod.613750 (BLACK)





INDOOR > WALL - CEILING - SUSPENSION > DROP 30P

# **TECHNICAL DRAWING**



## PHOTOMETRIC CURVES





### COMPANY

Side Spa has always been a benchmark in the manufacturing industry for its constant focus on product quality, assembly and sustainability of its items. The company is distinguished by its dedication to offering customers the highest quality products that meet needs and exceed expectations.

Side Spa pays the utmost attention to the quality of its products. Each stage of production undergoes rigorous quality control to ensure that only first-class items reach the market. By using highquality materials and adopting state-of-the-art manufacturing processes, the company is able to offer products that stand the test of time and maintain their performance over the years. Quality is a top priority for Side Spa, which strives to meet the highest standards