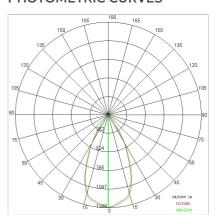

| 20                        |
| Glow wire:             | 650 °C                    |
| Lamp included:         | Yes                       |
| LED type:              | COB LED                   |
| Overall power:         | 20 W                      |
| Appliance flow:        | 2310 lm                   |
| Nominal duration:      | 50.000(h)L90 B20          |
| Color temperature:     | 4000 K                    |
| Color rendering index: | > 90                      |
| Color consistency:     | 3 SDCM                    |

LIGHT SOURCE: 1 x LED 17.00W 2530lm















# **NOTES**

H= 600 mm Optional: Fabric power cord in two different colors: cod.643000 (WHITE) cod.613750 (BLACK)





INDOOR > WALL - CEILING - SUSPENSION > DROP 30P

# **TECHNICAL DRAWING**



#### PHOTOMETRIC CURVES





### **COMPANY**

Side Spa has always been a benchmark in the manufacturing industry for its constant focus on product quality, assembly and sustainability of its items. The company is distinguished by its dedication to offering customers the highest quality products that meet needs and exceed expectations.

Side Spa pays the utmost attention to the quality of its products. Each stage of production undergoes rigorous quality control to ensure that only first-class items reach the market. By using high-quality materials and adopting state-of-the-art manufacturing processes, the company is able to offer products that stand the test of time and maintain their performance over the years. Quality is a top priority for Side Spa, which strives to meet the highest standards of excellence.