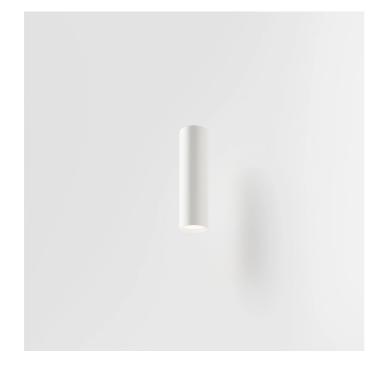

INDOOR > WALL - CEILING - SUSPENSION > DROP 30P

# **TECHNICAL DRAWING**

# **NOTES**

H= 600 mm Optional: Fabric power cord in two different colors: cod.643000 (WHITE) cod.613750 (BLACK)

INDOOR > WALL - CEILING - SUSPENSION > DROP 30P