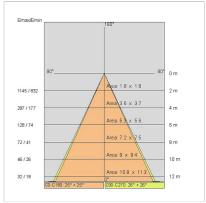

| 20                        |
| Glow wire:             | 650 °C                    |
| Lamp included:         | Yes                       |
| LED type:              | COB LED                   |
| Overall power:         | 20 W                      |
| Appliance flow:        | 2310 lm                   |
| Nominal duration:      | 50.000(h)L90 B20          |
| Color temperature:     | 4000 K                    |
| Color rendering index: | > 90                      |
| Color consistency:     | 3 SDCM                    |

LIGHT SOURCE: 1 x LED 17.00W 2530lm















# **NOTES**

H= 600 mm Optional: Fabric power cord in two different colors: cod.643000 (WHITE) cod.613750 (BLACK)





INDOOR > WALL - CEILING - SUSPENSION > DROP 30P

# **TECHNICAL DRAWING**



#### PHOTOMETRIC CURVES





### **COMPANY**

Side Spa has always been a benchmark in the manufacturing industry for its constant focus on product quality, assembly and sustainability of its items. The company is distinguished by its dedication to offering customers the highest quality products that meet needs and exceed expectations.

Side Spa pays the utmost attention to the quality of its products. Each stage of production undergoes rigorous quality control to ensure that only first-class items reach the market. By using high-quality materials and adopting state-of-the-art manufacturing processes, the company is able to offer products that stand the test of time and maintain their performance over the years. Quality is a top priority for Side Spa, which strives to meet the highest standards of excellence.