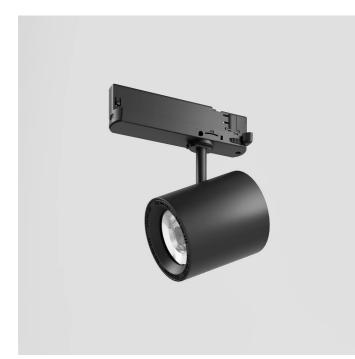

# BEND 2023 67411-LBN-35

INDOOR > PROJECTORS & TRACKS 230V > BEND 2023

### FEATURES

| Intended Use:     | Interior                                                                                |
|-------------------|-----------------------------------------------------------------------------------------|
| Installation:     | Track Mounting                                                                          |
| Fixing:           | Electrical adapter for rail mounting                                                    |
| Body/Structure:   | Die-cast aluminum body EN AB-47100                                                      |
| Painting:         | Interior polyester powder coating                                                       |
| Finish:           | Black                                                                                   |
| Reflector/Optics: | Methacrylate optics.                                                                    |
| Glass/Screen:     | Clear tempered glass                                                                    |
| Driver:           | Driver built into the electrical adapter for track mounting,<br>700mA stabilized output |

#### TECHNICAL DATA

| Tension:               | 220-240V 50/60Hz                 |
|------------------------|----------------------------------|
| Beam:                  | Symmetric concentrating spot 35° |
| Current:               | 700mA                            |
| Insulation class:      | 2                                |
| Weight:                | 0.90 kg                          |
| IP grade:              | 20                               |
| Glow wire:             | 850 °C                           |
| Lamp included:         | Yes                              |
| LED type:              | COB LED                          |
| Overall power:         | 28.8 W                           |
| Appliance flow:        | 2499 lm                          |
| Nominal duration:      | 50.000 ore L80 B20               |
| Color temperature:     | 4000 K                           |
| Color rendering index: | >90                              |
| Color consistency:     | 3 SDCM                           |