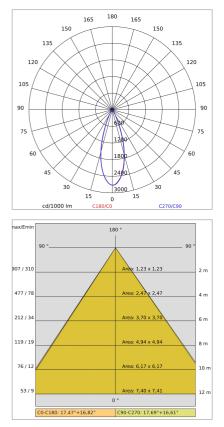

|
| IP grade:              | 20                               |
| Glow wire:             | 850 °C                           |
| Lamp included:         | Yes                              |
| LED type:              | COB LED                          |
| Overall power:         | 28.8 W                           |
| Appliance flow:        | 2499 lm                          |
| Nominal duration:      | 50.000 ore L80 B20               |
| Color temperature:     | 4000 K                           |
| Color rendering index: | >90                              |
| Color consistency:     | 3 SDCM                           |

## LIGHT SOURCE: 1 x LED 24.80W 3250Im



# BEND 2023 67411-LBN-35



INDOOR > PROJECTORS & TRACKS 230V > BEND 2023

## TECHNICAL DRAWING



### PHOTOMETRIC CURVES



#### COMPANY

Side Spa has always been a benchmark in the manufacturing industry for its constant focus on product quality, assembly and sustainability of its items. The company is distinguished by its dedication to offering customers the highest quality products that meet needs and exceed expectations.

Side Spa pays the utmost attention to the quality of its products. Each stage of production undergoes rigorous quality control to ensure that only first-class items reach the market. By using highquality materials and adopting state-of-the-art manufacturing processes, the company is able to offer products that stand the test of time and maintain their performance over the years. Quality is a top priority for Side Spa, which strives to meet the highest standards of excellence.