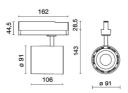

| 0.90 kg                          |
| IP grade:              | 20                               |
| Glow wire:             | 850 °C                           |
| Lamp included:         | Yes                              |
| LED type:              | COB LED                          |
| Overall power:         | 28.8 W                           |
| Appliance flow:        | 2499 lm                          |
| Nominal duration:      | 50.000 ore L80 B20               |
| Color temperature:     | 4000 K                           |
| Color rendering index: | >90                              |
| Color consistency:     | 3 SDCM                           |

## LIGHT SOURCE: 1 x LED 24.80W 3250Im



# BEND 2023 67411-LBN-35



INDOOR > PROJECTORS & TRACKS 230V > BEND 2023

## TECHNICAL DRAWING



### PHOTOMETRIC CURVES



#### COMPANY

Side Spa has always been a benchmark in the manufacturing industry for its constant focus on product quality, assembly and sustainability of its items. The company is distinguished by its dedication to offering customers the highest quality products that meet needs and exceed expectations.

Side Spa pays the utmost attention to the quality of its products. Each stage of production undergoes rigorous quality control to ensure that only first-class items reach the market. By using highquality materials and adopting state-of-the-art manufacturing processes, the company is able to offer products that stand the test of time and maintain their performance over the years. Quality is a top priority for Side Spa, which strives to meet the highest standards