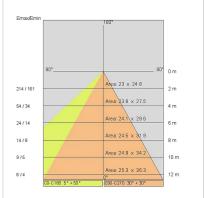

power:         | 20 W              |
| Appliance flow:        | 1117 lm           |
| Nominal duration:      | 50000 (h) L90 B50 |
| Color temperature:     | 3000 K            |
| Color rendering index: | >90               |
| Color consistency:     | 5 SDCM            |
| Bug Evaluation:        | B1-U0-G0          |
| CEN flow code:         | 89-97-100-100-100 |

LIGHT SOURCE: 2 x LED 8.50W 800lm

















## **NOTES**

Maximum nighttime ambiance temperature when the fitting is on not exceeding  $50^{\circ}$ C Minimum nighttime ambiance temperature when the fitting is on not lower than -20°C Maximum daytime ambiance temperature when the fitting is off not exceeding  $60^{\circ}$ C

EXTERIOR > LINEAR CEILING/WALL > LONGLIGHT ECO

# **TECHNICAL DRAWING**



## PHOTOMETRIC CURVES





## **ACCESSORIES**



161 H. 46mm (KIT No. 2 pieces)
162 H. 96mm (KIT No. 2 pieces)
163 H. 156mm (KIT No. 2 pieces)

# **COMPANY**

Side Spa has always been a benchmark in the manufacturing industry for its constant focus on product quality, assembly and sustainability of its items. The company is distinguished by its dedication to offering customers the highest quality products that meet needs and exceed expectations.

Side Spa pays the utmost attention to the quality of its products. Each stage of production undergoes rigorous quality control to ensure that only first-class items reach the market. By using high-quality materials and adopting state-of-the-art manufacturing processes, the company is able to offer products that stand the test of time and maintain their performance over th