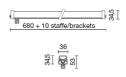

wer LED         |
| Overall power:         | 20 W              |
| Appliance flow:        | 1117 lm           |
| Nominal duration:      | 50000 (h) L90 B50 |
| Color temperature:     | 3000 K            |
| Color rendering index: | >90               |
| Color consistency:     | 5 SDCM            |
| Bug Evaluation:        | B1-U0-G0          |
| CEN flow code:         | 89-97-100-100-100 |

LIGHT SOURCE: 2 x LED 8.50W 800lm

















## **NOTES**

Maximum nighttime ambiance temperature when the fitting is on not exceeding  $50^{\circ}$ C Minimum nighttime ambiance temperature when the fitting is on not lower than -20°C Maximum daytime ambiance temperature when the fitting is off not exceeding  $60^{\circ}$ C

EXTERIOR > LINEAR CEILING/WALL > LONGLIGHT ECO

# **TECHNICAL DRAWING**



## PHOTOMETRIC CURVES





## **ACCESSORIES**



161 H. 46mm (KIT No. 2 pieces)
162 H. 96mm (KIT No. 2 pieces)
163 H. 156mm (KIT No. 2 pieces)

# **COMPANY**

Side Spa has always been a benchmark in the manufacturing industry for its constant focus on product quality, assembly and sustainability of its items. The company is distinguished by its dedication to offering customers the highest quality products that meet needs and exceed expectations.

Side Spa pays the utmost attention to the quality of its products. Each stage of production undergoes rigorous quality control to ensure that only first-class items reach the market. By using high-quality materials and adopting state-of-the-art manufacturing processes, the company is able to offer products that stand the test of time and maintai