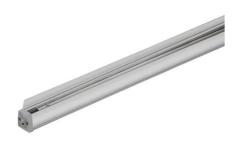

EXTERIOR > LINEAR CEILING/WALL > LONGLIGHT ECO

# **FEATURES**

| Intended Use:     | Exteriors                                                             |
|-------------------|-----------------------------------------------------------------------|
| Installation:     | Floor/wall/ceiling fixing                                             |
| Body/Structure:   | Body made of extruded aluminum - Heads made of thermoplastic material |
| Painting:         | Anodized                                                              |
| Finish:           | Anodized aluminum                                                     |
| Reflector/Optics: | LED lens in methacrylate                                              |
| Glass/Screen:     | Transparent methacrylate diffuser screen                              |
| Driver:           | Integrated driver for LED,<br>500mA dc stabilized output              |