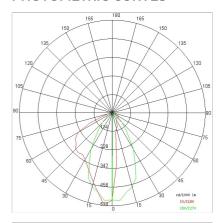

ll power:         | 20 W              |
| Appliance flow:        | 1117 lm           |
| Nominal duration:      | 50000 (h) L90 B50 |
| Color temperature:     | 3000 K            |
| Color rendering index: | >90               |
| Color consistency:     | 5 SDCM            |
| Bug Evaluation:        | B1-U0-G0          |
| CEN flow code:         | 89-97-100-100-100 |

LIGHT SOURCE: 2 x LED 8.50W 800lm

















## **NOTES**

Maximum nighttime ambiance temperature when the fitting is on not exceeding  $50^{\circ}$ C Minimum nighttime ambiance temperature when the fitting is on not lower than -20°C Maximum daytime ambiance temperature when the fitting is off not exceeding  $60^{\circ}$ C

EXTERIOR > LINEAR CEILING/WALL > LONGLIGHT ECO

# **TECHNICAL DRAWING**



## PHOTOMETRIC CURVES





## **ACCESSORIES**



161 H. 46mm (KIT No. 2 pieces)
162 H. 96mm (KIT No. 2 pieces)
163 H. 156mm (KIT No. 2 pieces)

# **COMPANY**

Side Spa has always been a benchmark in the manufacturing industry for its constant focus on product quality, assembly and sustainability of its items. The company is distinguished by its dedication to offering customers the highest quality products that meet needs and exceed expectations.

Side Spa pays the utmost attention to the quality of its products. Each stage of production undergoes rigorous quality control to ensure that only first-class items reach the market. By using high-quality materials and adopting state-of-the-art manufacturing processes, the company is able to offer products that stand the test of time and maintain their performance over