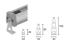

## **ACCESSORIES**

161 H. 46mm (KIT No. 2 pieces)
162 H. 96mm (KIT No. 2 pieces)
163 H. 156mm (KIT No. 2 pieces)