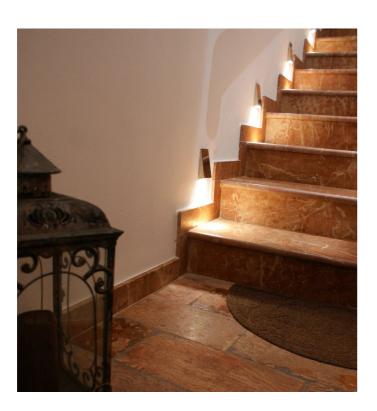

## TECHNICAL DATA

| Tension:               | 220/240v                   |
|------------------------|----------------------------|
| Beam:                  | Indirect diffuse light 25° |
| Current:               | 350mA                      |
| Weight:                | 0.60 kg                    |
| IP grade:              | IP 20                      |
| Lamp included:         | Yes                        |
| LED type:              | Power LED                  |
| Overall power:         | 3.6 W                      |
| Appliance flow:        | 240 lm                     |
| Nominal duration:      | 50.000 ore L80 B20         |
| Color temperature:     | 3000 K                     |
| Color rendering index: | >90                        |
| Color consistency:     | 3 SDCM                     |

**NOTES** 

equipment: recessed box 506l