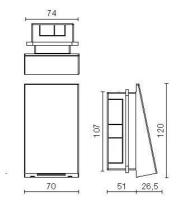

------|
| Beam:                  | Indirect diffuse light 25° |
| Current:               | 350mA                      |
| Weight:                | 0.60 kg                    |
| IP grade:              | IP 20                      |
| Lamp included:         | Yes                        |
| LED type:              | Power LED                  |
| Overall power:         | 3.6 W                      |
| Appliance flow:        | 240 lm                     |
| Nominal duration:      | 50.000 ore L80 B20         |
| Color temperature:     | 3000 K                     |
| Color rendering index: | >90                        |
| Color consistency:     | 3 SDCM                     |















**NOTES** 

equipment: recessed box 506l

# D2053



SIDESIGN > SIDESIGN > QD

## **TECHNICAL DRAWING**



### **COMPANY**

Side Spa has always been a benchmark in the manufacturing industry for its constant focus on product quality, assembly and sustainability of its items. The company is distinguished by its dedication to offering customers the highest quality products that meet needs and exceed expectations.

Side Spa pays the utmost attention to the quality of its products. Each stage of production undergoes rigorous quality control to ensure that only first-class items reach the market. By using high-quality materials and adopting state-of-the-art manufacturing processes, the company is able to offer products that stand the test of time and maintain their performance over the years. Quality is a top priority for Side Spa, which strives to meet the highest standards of excellence.