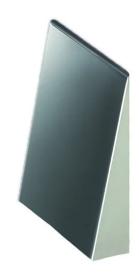

## **FEATURES**

| Intended Use:     | Interior,SIDESIGN         |
|-------------------|---------------------------|
| Installation:     | Recessed                  |
| Body/Structure:   | Chrome/painted steel body |
| Finish:           | Chrome                    |
| Reflector/Optics: | Methacrylate led lens     |
| Driver:           | Including                 |