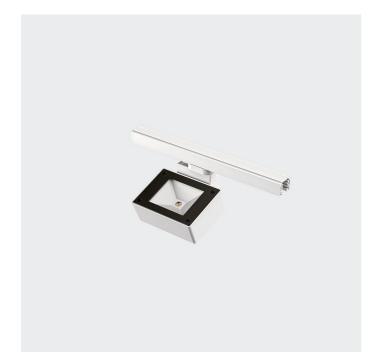

# SOLARIS MINI BINARIO - Track-Light symmetrical 67963-LBN

INDOOR > PROJECTORS & TRACKS 230V > SOLARIS BINARIO

### FEATURES

| Intended Use:     | Interior                                                                                                                                                                        |
|-------------------|---------------------------------------------------------------------------------------------------------------------------------------------------------------------------------|
| Installation:     | Track Mounting                                                                                                                                                                  |
| Fixing:           | Electrical adapter for rail mounting                                                                                                                                            |
| Body/Structure:   | Die-cast aluminum body EN AB-47100                                                                                                                                              |
| Painting:         | Polyester powder coating with special outdoor treatment<br>(sandblasting, pickling, No. 3 washing, fluorzirconing, epoxy<br>powder primer and polyester powder surface finish). |
| Finish:           | White                                                                                                                                                                           |
| Reflector/Optics: | Swiveling optical compartment, tilt 0 - 60° in the vertical axis                                                                                                                |
| Glass/Screen:     | Clear screen-printed tempered glass                                                                                                                                             |
| Driver:           | Integrated driver for LED,<br>450mA dc stabilized output                                                                                                                        |

#### TECHNICAL DATA

| Tension:               | 230V                  |
|------------------------|-----------------------|
| Beam:                  | Symmetrical diffusing |
| Current:               | 450mA                 |
| Insulation class:      | 1                     |
| Weight:                | 2 kg                  |
| IP grade:              | 20                    |
| Grade IK:              | 6                     |
| Glow wire:             | 850 °C                |
| Lamp included:         | Yes                   |
| LED type:              | COB LED               |
| Overall power:         | 19.3 W                |
| Appliance flow:        | 2034 lm               |
| Nominal duration:      | 50.000 (h) L90 B20    |
| Color temperature:     | 4000 K                |
| Color rendering index: | >90                   |
| Color consistency:     | 3 SDCM                |
|                        |                       |