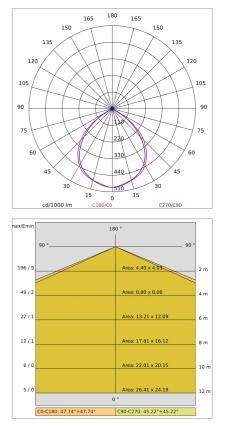

| 20                    |
| Grade IK:              | 6                     |
| Glow wire:             | 850 °C                |
| Lamp included:         | Yes                   |
| LED type:              | COB LED               |
| Overall power:         | 19.3 W                |
| Appliance flow:        | 2034 lm               |
| Nominal duration:      | 50.000 (h) L90 B20    |
| Color temperature:     | 4000 K                |
| Color rendering index: | >90                   |
| Color consistency:     | 3 SDCM                |
|                        |                       |

LIGHT SOURCE: 1 x 16.3W 2034lm





# SOLARIS MINI BINARIO - Track-Light symmetrical 67963-LBN



INDOOR > PROJECTORS & TRACKS 230V > SOLARIS BINARIO

## **TECHNICAL DRAWING**



### PHOTOMETRIC CURVES



#### COMPANY

Side Spa has always been a benchmark in the manufacturing industry for its constant focus on product quality, assembly and sustainability of its items. The company is distinguished by its dedication to offering customers the highest quality products that meet needs and exceed expectations.

Side Spa pays the utmost attention to the quality of its products. Each stage of production undergoes rigorous quality control to ensure that only first-class items reach the market. By using highquality materials and adopting state-of-the-art manufacturing processes, the company is able to offer products that stand the test of time and maintain their performance over the years. Quality is a top priority for Side Spa, which strives to meet the highest standards of excellence.