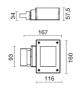

|
| IP grade:              | 20                    |
| Grade IK:              | 6                     |
| Glow wire:             | 850 °C                |
| Lamp included:         | Yes                   |
| LED type:              | COB LED               |
| Overall power:         | 19.3 W                |
| Appliance flow:        | 2034 lm               |
| Nominal duration:      | 50.000 (h) L90 B20    |
| Color temperature:     | 4000 K                |
| Color rendering index: | >90                   |
| Color consistency:     | 3 SDCM                |
|                        |                       |

LIGHT SOURCE: 1 x 16.3W 2034lm





# SOLARIS MINI BINARIO - Track-Light symmetrical 67963-LBN



INDOOR > PROJECTORS & TRACKS 230V > SOLARIS BINARIO

## **TECHNICAL DRAWING**



### PHOTOMETRIC CURVES



#### COMPANY

Side Spa has always been a benchmark in the manufacturing industry for its constant focus on product quality, assembly and sustainability of its items. The company is distinguished by its dedication to offering customers the highest quality products that meet needs and exceed expectations.

Side Spa pays the utmost attention to the quality of its products. Each stage of production undergoes rigorous quality control to ensure that only first-class items reach the market. By using highquality materials and adopting state-of-the-art manufacturing processes, the company is able to offer products that stand the test of time and maintain their performance over the years. Quality is a top priority for Side Spa, which strives to meet the highest standards