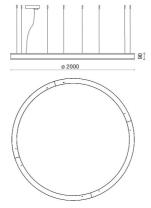

|
| Glow wire:             | 850 °C                     |
| Lamp included:         | Yes                        |
| LED type:              | Power LED                  |
| Overall power:         | 248 W                      |
| Appliance flow:        | 18904 lm                   |
| Nominal duration:      | 50.000 ore L80 B10         |
| Color temperature:     | 3000 K                     |
| Color rendering index: | > 80                       |
| Color consistency:     | 3 SDCM                     |

LIGHT SOURCE: 8 x LED 29.00W 3540Im



















### **NOTES**

Suspension of the light fixture by 8 steel ropes.

Optional: Fabric power cord in two different colors: cod.643000 (WHITE)

cod.613750 (BLACK)



INDOOR > WALL - CEILING - SUSPENSION > STARGATE

# **TECHNICAL DRAWING**



### PHOTOMETRIC CURVES





## **COMPANY**

Side Spa has always been a benchmark in the manufacturing industry for its constant focus on product quality, assembly and sustainability of its items. The company is distinguished by its dedication to offering customers the highest quality products that meet needs and exceed expectations.

Side Spa pays the utmost attention to the quality of its products. Each stage of production undergoes rigorous quality control to ensure that only first-class items reach the market. By using high-quality materials and adopting state-of-the-art manufacturing processes, the company is able to offer products that stand the test of time and maintain their performance over the years. Quality is a top priority for Side Spa, which strives to meet the highest stand