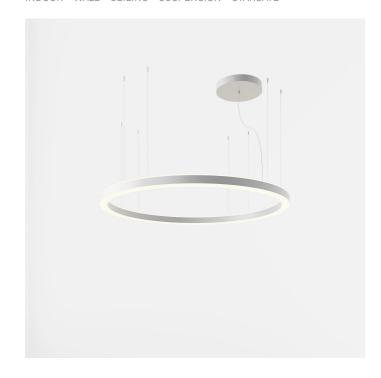

INDOOR > WALL - CEILING - SUSPENSION > STARGATE

## **FEATURES**

| Intended Use:   | Interior                                                                  |
|-----------------|---------------------------------------------------------------------------|
| Installation:   | Suspension                                                                |
| Fixing:         | Suspension system with steel rope(s) L=3100 mm and micrometric adjustment |
| Body/Structure: | Sheet steel body                                                          |
| Painting:       | Interior polyester powder coating                                         |
| Finish:         | Grey                                                                      |
| Glass/Screen:   | Bi-satin polycarbonate diffuser screen                                    |
| Driver:         | Integrated DALI dimmable driver for LED, 24Vdc output                     |

### **NOTES**

Suspension of the light fixture by 8 steel ropes.

Optional: Fabric power cord in two different colors: cod.643000 (WHITE)

cod.613750 (BLACK)

INDOOR > WALL - CEILING - SUSPENSION > STARGATE

# **TECHNICAL DRAWING**