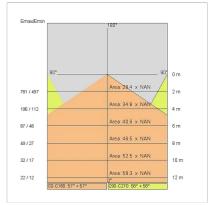

| 850 °C                     |
| Lamp included:         | Yes                        |
| LED type:              | Power LED                  |
| Overall power:         | 248 W                      |
| Appliance flow:        | 18904 lm                   |
| Nominal duration:      | 50.000 ore L80 B10         |
| Color temperature:     | 3000 K                     |
| Color rendering index: | > 80                       |
| Color consistency:     | 3 SDCM                     |

LIGHT SOURCE: 8 x LED 29.00W 3540Im



















### **NOTES**

Suspension of the light fixture by 8 steel ropes.

Optional: Fabric power cord in two different colors: cod.643000 (WHITE)

cod.613750 (BLACK)



INDOOR > WALL - CEILING - SUSPENSION > STARGATE

# **TECHNICAL DRAWING**



### PHOTOMETRIC CURVES





## **COMPANY**

Side Spa has always been a benchmark in the manufacturing industry for its constant focus on product quality, assembly and sustainability of its items. The company is distinguished by its dedication to offering customers the highest quality products that meet needs and exceed expectations.

Side Spa pays the utmost attention to the quality of its products. Each stage of production undergoes rigorous quality control to ensure that only first-class items reach the market. By using high-quality materials and adopting state-of-the-art manufacturing processes, the company is able to offer products that stand the test of time and maintain their performance over the years. Quality is a top priority for Side Spa, which strives to meet the highest standards of excellence.