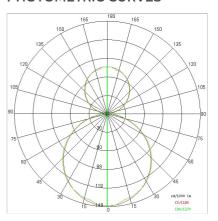

| 850 °C                     |
| Lamp included:         | Yes                        |
| LED type:              | Power LED                  |
| Overall power:         | 248 W                      |
| Appliance flow:        | 18904 lm                   |
| Nominal duration:      | 50.000 ore L80 B10         |
| Color temperature:     | 3000 K                     |
| Color rendering index: | > 80                       |
| Color consistency:     | 3 SDCM                     |

LIGHT SOURCE: 8 x LED 29.00W 3540Im



















### **NOTES**

Suspension of the light fixture by 8 steel ropes.

Optional: Fabric power cord in two different colors: cod.643000 (WHITE)

cod.613750 (BLACK)



INDOOR > WALL - CEILING - SUSPENSION > STARGATE

# **TECHNICAL DRAWING**



### PHOTOMETRIC CURVES





## **COMPANY**

Side Spa has always been a benchmark in the manufacturing industry for its constant focus on product quality, assembly and sustainability of its items. The company is distinguished by its dedication to offering customers the highest quality products that meet needs and exceed expectations.

Side Spa pays the utmost attention to the quality of its products. Each stage of production undergoes rigorous quality control to ensure that only first-class items reach the market. By using high-quality materials and adopting state-of-the-art manufacturing processes, the company is able to offer products that stand the test of time and maintain their performance over the years. Quality is a top priority for Side Spa, which strives to meet the highest standards of excellence.