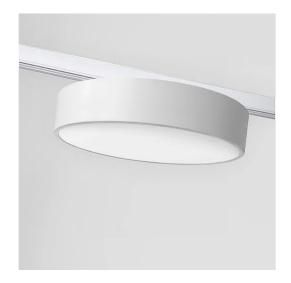

# 5515EU-LBC

INDOOR > PROJECTORS & TRACKS 230V > BIG BINARIO

## **FEATURES**

| Intended Use:   | Interior                                                 |
|-----------------|----------------------------------------------------------|
| Installation:   | Track Mounting                                           |
| Fixing:         | Electrical adapter for rail mounting                     |
| Body/Structure: | Aluminum sheet metal body                                |
| Painting:       | Interior polyester powder coating                        |
| Finish:         | Grey                                                     |
| Glass/Screen:   | Bi-satin polycarbonate diffuser screen                   |
| Driver:         | Integrated driver for LED,<br>500mA dc stabilized output |

## TECHNICAL DATA

| Tension:               | 220-240V 50/60Hz      |
|------------------------|-----------------------|
| Beam:                  | Symmetrical diffusing |
| Current:               | 700mA                 |
| Insulation class:      | 1                     |
| Weight:                | 3.50 kg               |
| IP grade:              | 40                    |
| Glow wire:             | 650 °C                |
| Lamp included:         | Yes                   |
| LED type:              | Power LED             |
| Overall power:         | 27 W                  |
| Appliance flow:        | 3214 lm               |
| Nominal duration:      | 50.000 L70 B10        |
| Color temperature:     | 3000 K                |
| Color rendering index: | >90                   |
| Color consistency:     | 3 SDCM                |
|                        |                       |