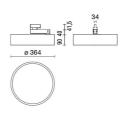

| 3.50 kg               |
| IP grade:              | 40                    |
| Glow wire:             | 650 °C                |
| Lamp included:         | Yes                   |
| LED type:              | Power LED             |
| Overall power:         | 27 W                  |
| Appliance flow:        | 3214 lm               |
| Nominal duration:      | 50.000 L70 B10        |
| Color temperature:     | 3000 K                |
| Color rendering index: | >90                   |
| Color consistency:     | 3 SDCM                |
|                        |                       |

LIGHT SOURCE: 1 x LED 27.00W 4000lm

















### **NOTES**

upon request: UGR<19 version available



## 5515EU-LBC

INDOOR > PROJECTORS & TRACKS 230V > BIG BINARIO

### **TECHNICAL DRAWING**



### PHOTOMETRIC CURVES





### **ACCESSORIES**

DIAMOND PRISM diffuser for UGR version

409600

DIAMOND PRISM Screen

### **COMPANY**

Side Spa has always been a benchmark in the manufacturing industry for its constant focus on product quality, assembly and sustainability of its items. The company is distinguished by its dedication to offering customers the highest quality products that meet needs and exceed expectations.

Side Spa pays the utmost attention to the quality of its products. Each stage of production undergoes rigorous quality control to ensure that only first-class items reach the market. By using high-quality materials and adopting state-of-the-art manufacturing processes, the company is able to offer products that stand the test of time and maintain their performance ove