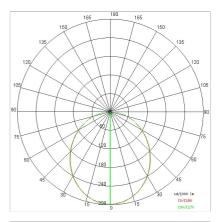

|
| IP grade:              | 40                    |
| Glow wire:             | 650 °C                |
| Lamp included:         | Yes                   |
| LED type:              | Power LED             |
| Overall power:         | 27 W                  |
| Appliance flow:        | 3214 lm               |
| Nominal duration:      | 50.000 L70 B10        |
| Color temperature:     | 3000 K                |
| Color rendering index: | >90                   |
| Color consistency:     | 3 SDCM                |
|                        |                       |

LIGHT SOURCE: 1 x LED 27.00W 4000lm

















### **NOTES**

upon request: UGR<19 version available



## 5515EU-LBC

INDOOR > PROJECTORS & TRACKS 230V > BIG BINARIO

### **TECHNICAL DRAWING**



### PHOTOMETRIC CURVES





### **ACCESSORIES**

DIAMOND PRISM diffuser for UGR version

409600

DIAMOND PRISM Screen

### **COMPANY**

Side Spa has always been a benchmark in the manufacturing industry for its constant focus on product quality, assembly and sustainability of its items. The company is distinguished by its dedication to offering customers the highest quality products that meet needs and exceed expectations.

Side Spa pays the utmost attention to the quality of its products. Each stage of production undergoes rigorous quality control to ensure that only first-class items reach the market. By using high-quality materials and adopting state-of-the-art manufacturing processes, the company is able to offer products that stand the test of time and maintain their performance over the years. Quality is a