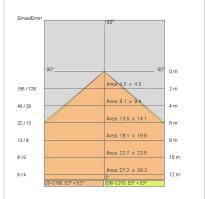

|
| IP grade:              | 40                    |
| Glow wire:             | 650 °C                |
| Lamp included:         | Yes                   |
| LED type:              | Power LED             |
| Overall power:         | 27 W                  |
| Appliance flow:        | 3214 lm               |
| Nominal duration:      | 50.000 L70 B10        |
| Color temperature:     | 3000 K                |
| Color rendering index: | >90                   |
| Color consistency:     | 3 SDCM                |
|                        |                       |

LIGHT SOURCE: 1 x LED 27.00W 4000lm

















### **NOTES**

upon request: UGR<19 version available



## 5515EU-LBC

INDOOR > PROJECTORS & TRACKS 230V > BIG BINARIO

### **TECHNICAL DRAWING**



### PHOTOMETRIC CURVES





### **ACCESSORIES**

DIAMOND PRISM diffuser for UGR version

409600

DIAMOND PRISM Screen

### **COMPANY**

Side Spa has always been a benchmark in the manufacturing industry for its constant focus on product quality, assembly and sustainability of its items. The company is distinguished by its dedication to offering customers the highest quality products that meet needs and exceed expectations.

Side Spa pays the utmost attention to the quality of its products. Each stage of production undergoes rigorous quality control to ensure that only first-class items reach the market. By using high-quality materials and adopting state-of-the-art manufacturing processes, the company is able to offer products that stand the test of time and maintain their performance over the years. Quality is a to