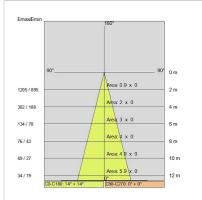

### PHOTOMETRIC CURVES

#### TECHNICAL DATA

| Beam:                  | Concentric symmetrical 24° |
|------------------------|----------------------------|
| Current:               | 350mA                      |
| Insulation class:      | 3                          |
| Weight:                | 0.7 kg                     |
| IP grade:              | 20                         |
| Glow wire:             | 850 °C                     |
| Lamp included:         | Yes                        |
| LED type:              | COB LED                    |
| Overall power:         | 12.9 W                     |
| Appliance flow:        | 1430 lm                    |
| Nominal duration:      | 50.000 L80 B20             |
| Color temperature:     | 3000 K                     |
| Color rendering index: | >90                        |
| Color consistency:     | 3 SDCM                     |
|                        |                            |