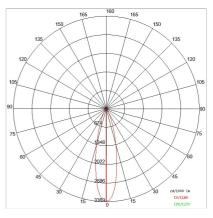

### PHOTOMETRIC CURVES

#### TECHNICAL DATA

| Beam:                  | Concentric symmetrical 24° |
|------------------------|----------------------------|
| Current:               | 350mA                      |
| Insulation class:      | 3                          |
| Weight:                | 0.7 kg                     |
| IP grade:              | 20                         |
| Glow wire:             | 850 °C                     |
| Lamp included:         | Yes                        |
| LED type:              | COB LED                    |
| Overall power:         | 12.9 W                     |
| Appliance flow:        | 1430 lm                    |
| Nominal duration:      | 50.000 L80 B20             |
| Color temperature:     | 3000 K                     |
| Color rendering index: | >90                        |
| Color consistency:     | 3 SDCM                     |
|                        |                            |