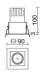

## TECHNICAL DRAWING

#### FEATURES

| Intended Use:     | Interior                                 |
|-------------------|------------------------------------------|
| Installation:     | Recessed Ceiling                         |
| Recessed hole:    | ø 82x82 mm                               |
| Fixing:           | Recessed Ceiling                         |
| Body/Structure:   | Sheet steel body                         |
| Painting:         | Interior polyester powder coating        |
| Finish:           | Grey                                     |
| Reflector/Optics: | PMMA LED Lens                            |
| Driver:           | Not included; must be ordered separately |