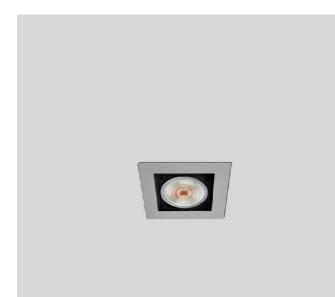

#### FEATURES

| Intended Use:     | Interior                                 |
|-------------------|------------------------------------------|
| Installation:     | Recessed Ceiling                         |
| Recessed hole:    | ø 82x82 mm                               |
| Fixing:           | Recessed Ceiling                         |
| Body/Structure:   | Sheet steel body                         |
| Painting:         | Interior polyester powder coating        |
| Finish:           | Grey                                     |
| Reflector/Optics: | PMMA LED Lens                            |
| Driver:           | Not included; must be ordered separately |

#### TECHNICAL DATA

| Beam:                  | Concentric symmetrical 24° |
|------------------------|----------------------------|
| Current:               | 350mA                      |
| Insulation class:      | 3                          |
| Weight:                | 0.7 kg                     |
| IP grade:              | 20                         |
| Glow wire:             | 850 °C                     |
| Lamp included:         | Yes                        |
| LED type:              | COB LED                    |
| Overall power:         | 12.9 W                     |
| Appliance flow:        | 1430 lm                    |
| Nominal duration:      | 50.000 L80 B20             |
| Color temperature:     | 3000 K                     |
| Color rendering index: | >90                        |
| Color consistency:     | 3 SDCM                     |
|                        |                            |