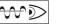

-------------------------|
| Beam:                  | Symmetrical diffusing 8° |
| Current:               | 350mA                    |
| Insulation class:      | 3                        |
| Weight:                | 0.25 kg                  |
| IP grade:              | 20                       |
| Glow wire:             | 650 °C                   |
| Lamp included:         | Yes                      |
| LED type:              | Power LED                |
| Overall power:         | 4 W                      |
| Appliance flow:        | 533 lm                   |
| Nominal duration:      | 50.000 L80 B20           |
| Color temperature:     | 4000 K                   |
| Color rendering index: | >90                      |
| Color consistency:     | 3 SDCM                   |

























### NOTES

On request: DALI



## 67815-LBN-8-DA



INDOOR > REMOVABLE-ADJUSTABLE RECESSED > STILO 28 INCASSO

## **TECHNICAL DRAWING**



#### PHOTOMETRIC CURVES





### **DRIVER**

645732



6W to 42W 150/1050mA IP20 ON-OFF Driver

646777



DALI+PUSH DIM driver- 42W IP20- 150mA÷1050mA



## STILO 28 - Recessed

## 67815-LBN-8-DA



INDOOR > REMOVABLE-ADJUSTABLE RECESSED > STILO 28 INCASSO

#### **COMPANY**

Side Spa has always been a benchmark in the manufacturing industry for its constant focus on product quality, assembly and sustainability of its items. The company is distinguished by its dedication to offering customers the highest quality products that meet needs and exceed expectations.

Side Spa pays the utmost attention to the quality of its products. Each stage of prod