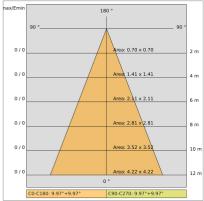

#### PHOTOMETRIC CURVES

#### **TECHNICAL DATA**

| Tension:               | 220-240V 50/60Hz         |
|------------------------|--------------------------|
| Beam:                  | Symmetrical diffusing 8° |
| Current:               | 350mA                    |
| Insulation class:      | 3                        |
| Weight:                | 0.25 kg                  |
| IP grade:              | 20                       |
| Glow wire:             | 650 °C                   |
| Lamp included:         | Yes                      |
| LED type:              | Power LED                |
| Overall power:         | 4 W                      |
| Appliance flow:        | 533 lm                   |
| Nominal duration:      | 50.000 L80 B20           |
| Color temperature:     | 4000 K                   |
| Color rendering index: | >90                      |
| Color consistency:     | 3 SDCM                   |