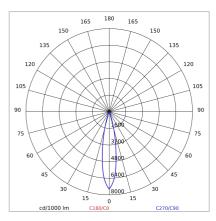

#### PHOTOMETRIC CURVES

#### **TECHNICAL DATA**

| Tension:               | 220-240V 50/60Hz         |
|------------------------|--------------------------|
| Beam:                  | Symmetrical diffusing 8° |
| Current:               | 350mA                    |
| Insulation class:      | 3                        |
| Weight:                | 0.25 kg                  |
| IP grade:              | 20                       |
| Glow wire:             | 650 °C                   |
| Lamp included:         | Yes                      |
| LED type:              | Power LED                |
| Overall power:         | 4 W                      |
| Appliance flow:        | 533 lm                   |
| Nominal duration:      | 50.000 L80 B20           |
| Color temperature:     | 4000 K                   |
| Color rendering index: | >90                      |
| Color consistency:     | 3 SDCM                   |