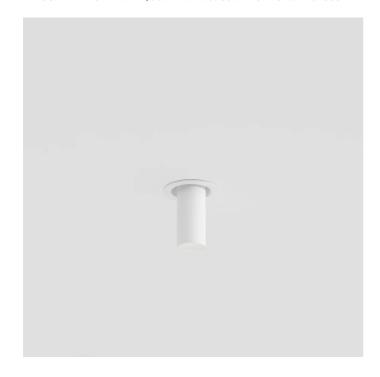

# 67815-LBN-8-DA

INDOOR > REMOVABLE-ADJUSTABLE RECESSED > STILO 28 INCASSO

#### **FEATURES**

| Intended Use:     | Interior                                                   |
|-------------------|------------------------------------------------------------|
| Installation:     | Recessed Ceiling                                           |
| Recessed hole:    | recessed hole diam. 50 mm. Ceiling thickness 1-25 mm.      |
| Fixing:           | Flat steel springs                                         |
| Body/Structure:   | Sheet steel body - Aluminum optical compartment            |
| Painting:         | Interior polyester powder coating                          |
| Finish:           | White                                                      |
| Reflector/Optics: | LED lens in methacrylate                                   |
| Driver:           | Remote power supply for LED,<br>stabilized output 350mA dc |

#### **TECHNICAL DATA**

| Tension:               | 220-240V 50/60Hz         |
|------------------------|--------------------------|
| Beam:                  | Symmetrical diffusing 8° |
| Current:               | 350mA                    |
| Insulation class:      | 3                        |
| Weight:                | 0.25 kg                  |
| IP grade:              | 20                       |
| Glow wire:             | 650 °C                   |
| Lamp included:         | Yes                      |
| LED type:              | Power LED                |
| Overall power:         | 4 W                      |
| Appliance flow:        | 533 lm                   |
| Nominal duration:      | 50.000 L80 B20           |
| Color temperature:     | 4000 K                   |
| Color rendering index: | >90                      |
| Color consistency:     | 3 SDCM                   |