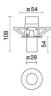

## **TECHNICAL DRAWING**

#### **FEATURES**

| Intended Use:     | Interior                                                   |
|-------------------|------------------------------------------------------------|
| Installation:     | Recessed Ceiling                                           |
| Recessed hole:    | recessed hole diam. 50 mm. Ceiling thickness 1-25 mm.      |
| Fixing:           | Flat steel springs                                         |
| Body/Structure:   | Sheet steel body - Aluminum optical compartment            |
| Painting:         | Interior polyester powder coating                          |
| Finish:           | White                                                      |
| Reflector/Optics: | LED lens in methacrylate                                   |
| Driver:           | Remote power supply for LED,<br>stabilized output 350mA dc |