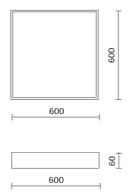

|
| Insulation class:      | 1                     |
| Weight:                | 5.50 kg               |
| IP grade:              | 20                    |
| Glow wire:             | 650 °C                |
| Lamp included:         | Yes                   |
| LED type:              | SMD LED               |
| Overall power:         | 51.2 W                |
| Appliance flow:        | 3090 lm               |
| Nominal duration:      | 50.000 ore L80 B21    |
| Color temperature:     | 4000 K                |
| Color rendering index: | >90                   |
| Color consistency:     | 3 SDCM                |

LIGHT SOURCE: 4 x LED 11.80W 1200Im



NOTES



# QUADRANT 60 - Wall and ceiling QDR60-LBI-P



INDOOR > WALL - CEILING - SUSPENSION > QUADRANT

# **TECHNICAL DRAWING**



#### PHOTOMETRIC CURVES





## COMPANY

Side Spa has always been a benchmark in the manufacturing industry for its constant focus on product quality, assembly and sustainability of its items. The company is distinguished by its dedication to offering customers the highest quality products that meet needs and exceed expectations.

Side Spa pays the utmost attention to the quality of its products. Each stage of production undergoes rigorous quality control to ensure that only first-class items reach the market. By using highquality materials and adopting state-of-the-art manufacturing processes, the company is able to offer products that stand the test of time and maintain their performance over the years. Quality is a top priority for Side Spa, which strives to meet the highest standards