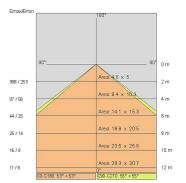

class:      | 1                     |
| Weight:                | 5.50 kg               |
| IP grade:              | 20                    |
| Glow wire:             | 650 °C                |
| Lamp included:         | Yes                   |
| LED type:              | SMD LED               |
| Overall power:         | 51.2 W                |
| Appliance flow:        | 3090 lm               |
| Nominal duration:      | 50.000 ore L80 B21    |
| Color temperature:     | 4000 K                |
| Color rendering index: | >90                   |
| Color consistency:     | 3 SDCM                |

LIGHT SOURCE: 4 x LED 11.80W 1200Im



NOTES



# QUADRANT 60 - Wall and ceiling QDR60-LBI-P



INDOOR > WALL - CEILING - SUSPENSION > QUADRANT

# **TECHNICAL DRAWING**



#### PHOTOMETRIC CURVES





## COMPANY

Side Spa has always been a benchmark in the manufacturing industry for its constant focus on product quality, assembly and sustainability of its items. The company is distinguished by its dedication to offering customers the highest quality products that meet needs and exceed expectations.

Side Spa pays the utmost attention to the quality of its products. Each stage of production undergoes rigorous quality control to ensure that only first-class items reach the market. By using highquality materials and adopting state-of-the-art manufacturing processes, the company is able to offer products that stand the test of time and maintain their performance over the years. Quality is a top priority for Side Spa, which strives to meet the highest standards of excellence.