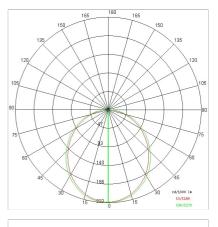

on class:      | 1                     |
| Weight:                | 5.50 kg               |
| IP grade:              | 20                    |
| Glow wire:             | 650 °C                |
| Lamp included:         | Yes                   |
| LED type:              | SMD LED               |
| Overall power:         | 51.2 W                |
| Appliance flow:        | 3090 lm               |
| Nominal duration:      | 50.000 ore L80 B21    |
| Color temperature:     | 4000 K                |
| Color rendering index: | >90                   |
| Color consistency:     | 3 SDCM                |

LIGHT SOURCE: 4 x LED 11.80W 1200Im



NOTES



# QUADRANT 60 - Wall and ceiling QDR60-LBI-P



INDOOR > WALL - CEILING - SUSPENSION > QUADRANT

# **TECHNICAL DRAWING**



#### PHOTOMETRIC CURVES





## COMPANY

Side Spa has always been a benchmark in the manufacturing industry for its constant focus on product quality, assembly and sustainability of its items. The company is distinguished by its dedication to offering customers the highest quality products that meet needs and exceed expectations.

Side Spa pays the utmost attention to the quality of its products. Each stage of production undergoes rigorous quality control to ensure that only first-class items reach the market. By using highquality materials and adopting state-of-the-art manufacturing processes, the company is able to offer products that stand the test of time and maintain their performance over the years. Quality is a top priority for Side Spa, which strives to meet the highest standards of excellence.