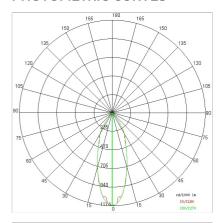

| 1293 lm                   |
| Nominal duration:      | 50.000 (h) L80 B20        |
| Color temperature:     | 4000 K                    |
| Color rendering index: | >90                       |
| Color consistency:     | 3 SDCM                    |
| Bug Evaluation:        | B1-U0-G0                  |
| CEN flow code:         | 93-98-99-100-100          |

LIGHT SOURCE: 1 x LED 11.50W 2000Im













### **NOTES**

Maximum nighttime ambiance temperature when the fitting is on not exceeding  $50^{\circ}$ C Minimum nighttime ambiance temperature when the fitting is on not lower than -20°C Maximum daytime ambiance temperature when the fitting is off not exceeding  $60^{\circ}$ C



EXTERIOR > CEILING/WALL LIGHTS > MINI MONO TONDO

# **TECHNICAL DRAWING**



### PHOTOMETRIC CURVES





## **COMPANY**

Side Spa has always been a benchmark in the manufacturing industry for its constant focus on product quality, assembly and sustainability of its items. The company is distinguished by its dedication to offering customers the highest quality products that meet needs and exceed expectations.

Side Spa pays the utmost attention to the quality of its products. Each stage of production undergoes rigorous quality control to ensure that only first-class items reach the market. By using high-quality materials and adopting state-of-the-art manufacturing processes, the company is able to offer products that stand the test of time and maintain their performance over the years. Quality is a top priority for Side Spa, which strives to meet the highest standards of excellence.