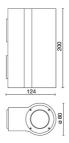

|
| Appliance flow:        | 1293 lm                   |
| Nominal duration:      | 50.000 (h) L80 B20        |
| Color temperature:     | 4000 K                    |
| Color rendering index: | >90                       |
| Color consistency:     | 3 SDCM                    |
| Bug Evaluation:        | B1-U0-G0                  |
| CEN flow code:         | 93-98-99-100-100          |

LIGHT SOURCE: 1 x LED 11.50W 2000Im













### **NOTES**

Maximum nighttime ambiance temperature when the fitting is on not exceeding  $50^{\circ}$ C Minimum nighttime ambiance temperature when the fitting is on not lower than -20°C Maximum daytime ambiance temperature when the fitting is off not exceeding  $60^{\circ}$ C



EXTERIOR > CEILING/WALL LIGHTS > MINI MONO TONDO

# **TECHNICAL DRAWING**



### PHOTOMETRIC CURVES





## **COMPANY**

Side Spa has always been a benchmark in the manufacturing industry for its constant focus on product quality, assembly and sustainability of its items. The company is distinguished by its dedication to offering customers the highest quality products that meet needs and exceed expectations.

Side Spa pays the utmost attention to the quality of its products. Each stage of production undergoes rigorous quality control to ensure that only first-class items reach the market. By using high-quality materials and adopting state-of-the-art manufacturing processes, the company is able to offer products that stand the test of time and maintain their performance over the years. Quality is a top priority for Side Spa, which strives to meet the highest stand