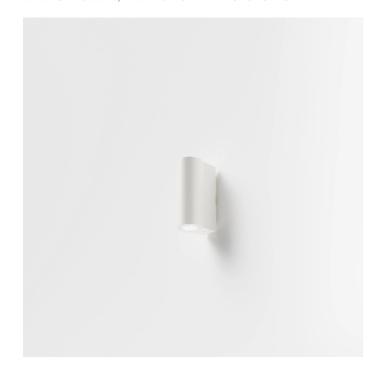

# E4900-LBN-M

EXTERIOR > CEILING/WALL LIGHTS > MINI MONO TONDO

## **FEATURES**

| Intended Use:     | Exteriors                                                                                                                                                                 |
|-------------------|---------------------------------------------------------------------------------------------------------------------------------------------------------------------------|
| Installation:     | Wall Mounting                                                                                                                                                             |
| Body/Structure:   | Die-cast aluminum body EN AB-47100 - Stainless steel ring.                                                                                                                |
| Painting:         | Polyester powder coating with special outdoor treatment (sandblasting, pickling, No. 3 washing, fluorzirconing, epoxy powder primer and polyester powder surface finish). |
| Finish:           | White                                                                                                                                                                     |
| Reflector/Optics: | 99.8% pure aluminum reflector                                                                                                                                             |
| Glass/Screen:     | Clear tempered glass                                                                                                                                                      |
| Driver:           | Integrated driver for LED,<br>350mA dc stabilized output                                                                                                                  |

## **TECHNICAL DATA**

| Tension:               | 220-240V 50/60Hz          |
|------------------------|---------------------------|
| Beam:                  | Symmetrical diffusing 40° |
| Current:               | 350mA                     |
| Insulation class:      | 2                         |
| Weight:                | 2.9 kg                    |
| IP grade:              | 65                        |
| Grade IK:              | 07                        |
| Glow wire:             | 850 °C                    |
| Lamp included:         | Yes                       |
| LED type:              | COB LED                   |
| Overall power:         | 13.5 W                    |
| Appliance flow:        | 1293 lm                   |
| Nominal duration:      | 50.000 (h) L80 B20        |
| Color temperature:     | 4000 K                    |
| Color rendering index: | >90                       |
| Color consistency:     | 3 SDCM                    |
| Bug Evaluation:        | B1-U0-G0                  |
| CEN flow code:         | 93-98-99-100-100          |