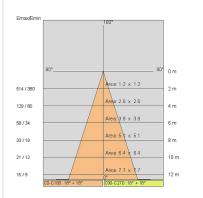

| 1293 lm                   |
| Nominal duration:      | 50.000 (h) L80 B20        |
| Color temperature:     | 4000 K                    |
| Color rendering index: | >90                       |
| Color consistency:     | 3 SDCM                    |
| Bug Evaluation:        | B1-U0-G0                  |
| CEN flow code:         | 93-98-99-100-100          |

LIGHT SOURCE: 1 x LED 11.50W 2000Im













### **NOTES**

Maximum nighttime ambiance temperature when the fitting is on not exceeding  $50^{\circ}$ C Minimum nighttime ambiance temperature when the fitting is on not lower than -20°C Maximum daytime ambiance temperature when the fitting is off not exceeding  $60^{\circ}$ C



EXTERIOR > CEILING/WALL LIGHTS > MINI MONO TONDO

# **TECHNICAL DRAWING**



### PHOTOMETRIC CURVES





## **COMPANY**

Side Spa has always been a benchmark in the manufacturing industry for its constant focus on product quality, assembly and sustainability of its items. The company is distinguished by its dedication to offering customers the highest quality products that meet needs and exceed expectations.

Side Spa pays the utmost attention to the quality of its products. Each stage of production undergoes rigorous quality control to ensure that only first-class items reach the market. By using high-quality materials and adopting state-of-the-art manufacturing processes, the company is able to offer products that stand the test of time and maintain their performance over the years. Quality is a top priority for Side Spa, which strives to meet the highest standards of excellence.