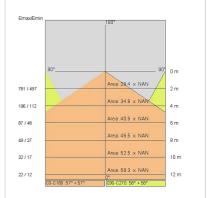

| 850 °C                     |
| Lamp included:         | Yes                        |
| LED type:              | Power LED                  |
| Overall power:         | 248 W                      |
| Appliance flow:        | 18904 lm                   |
| Nominal duration:      | 50.000 ore L80 B10         |
| Color temperature:     | 4000 K                     |
| Color rendering index: | > 80                       |
| Color consistency:     | 3 SDCM                     |

LIGHT SOURCE: 8 x LED 29.00W 3540Im



















### **NOTES**

Suspension of the light fixture by 8 steel ropes.
Optional: Fabric power cord in two different colors:
cod.643000 (WHITE)
cod.613750 (BLACK)



INDOOR > WALL - CEILING - SUSPENSION > STARGATE

# **TECHNICAL DRAWING**



### PHOTOMETRIC CURVES





## **COMPANY**

Side Spa has always been a benchmark in the manufacturing industry for its constant focus on product quality, assembly and sustainability of its items. The company is distinguished by its dedication to offering customers the highest quality products that meet needs and exceed expectations.

Side Spa pays the utmost attention to the quality of its products. Each stage of production undergoes rigorous quality control to ensure that only first-class items reach the market. By using high-quality materials and adopting state-of-the-art manufacturing processes, the company is able to offer products that stand the test of time and maintain their performance over the years. Quality is a top priority for Side Spa, which strives to meet the highest standards of excellence.