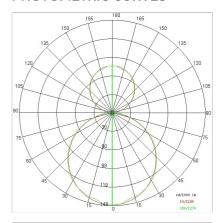

| 850 °C                     |
| Lamp included:         | Yes                        |
| LED type:              | Power LED                  |
| Overall power:         | 248 W                      |
| Appliance flow:        | 18904 lm                   |
| Nominal duration:      | 50.000 ore L80 B10         |
| Color temperature:     | 4000 K                     |
| Color rendering index: | > 80                       |
| Color consistency:     | 3 SDCM                     |

LIGHT SOURCE: 8 x LED 29.00W 3540Im



















### **NOTES**

Suspension of the light fixture by 8 steel ropes.
Optional: Fabric power cord in two different colors:
cod.643000 (WHITE)
cod.613750 (BLACK)



INDOOR > WALL - CEILING - SUSPENSION > STARGATE

# **TECHNICAL DRAWING**



### PHOTOMETRIC CURVES





## **COMPANY**

Side Spa has always been a benchmark in the manufacturing industry for its constant focus on product quality, assembly and sustainability of its items. The company is distinguished by its dedication to offering customers the highest quality products that meet needs and exceed expectations.

Side Spa pays the utmost attention to the quality of its products. Each stage of production undergoes rigorous quality control to ensure that only first-class items reach the market. By using high-quality materials and adopting state-of-the-art manufacturing processes, the company is able to offer products that stand the test of time and maintain their performance over the years. Quality is a top priority for Side Spa, which strives to meet the highest standards of excellence.