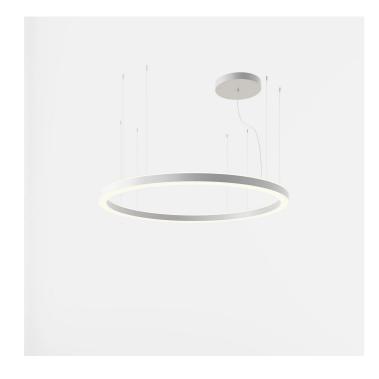

INDOOR > WALL - CEILING - SUSPENSION > STARGATE

# **FEATURES**

| Intended Use:   | Interior                                                                  |
|-----------------|---------------------------------------------------------------------------|
| Installation:   | Suspension                                                                |
| Fixing:         | Suspension system with steel rope(s) L=3100 mm and micrometric adjustment |
| Body/Structure: | Sheet steel body                                                          |
| Painting:       | Interior polyester powder coating                                         |
| Finish:         | Grey                                                                      |
| Glass/Screen:   | Bi-satin polycarbonate diffuser screen                                    |
| Driver:         | Integrated DALI dimmable driver for LED, 24Vdc output                     |
|                 |                                                                           |

### **NOTES**

Suspension of the light fixture by 8 steel ropes.
Optional: Fabric power cord in two different colors:
cod.643000 (WHITE)
cod.613750 (BLACK)

INDOOR > WALL - CEILING - SUSPENSION > STARGATE