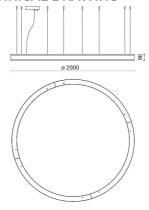

|
| Glow wire:             | 850 °C                     |
| Lamp included:         | Yes                        |
| LED type:              | Power LED                  |
| Overall power:         | 248 W                      |
| Appliance flow:        | 18904 lm                   |
| Nominal duration:      | 50.000 ore L80 B10         |
| Color temperature:     | 4000 K                     |
| Color rendering index: | > 80                       |
| Color consistency:     | 3 SDCM                     |

LIGHT SOURCE: 8 x LED 29.00W 3540Im



















### **NOTES**

Suspension of the light fixture by 8 steel ropes.
Optional: Fabric power cord in two different colors:
cod.643000 (WHITE)
cod.613750 (BLACK)



INDOOR > WALL - CEILING - SUSPENSION > STARGATE

# **TECHNICAL DRAWING**



### PHOTOMETRIC CURVES





## **COMPANY**

Side Spa has always been a benchmark in the manufacturing industry for its constant focus on product quality, assembly and sustainability of its items. The company is distinguished by its dedication to offering customers the highest quality products that meet needs and exceed expectations.

Side Spa pays the utmost attention to the quality of its products. Each stage of production undergoes rigorous quality control to ensure that only first-class items reach the market. By using high-quality materials and adopting state-of-the-art manufacturing processes, the company is able to offer products that stand the test of time and maintain their performance over the years. Quality is a top priority for Side Spa, which strives to meet the highest stand