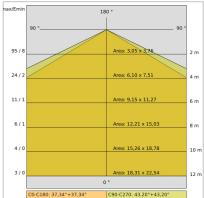

| SMD LED               |
| Overall power:         | 20 W                  |
| Appliance flow:        | 690 lm                |
| Nominal duration:      | 50.000 (h) L80 B50    |
| Color temperature:     | 3000 K                |
| Color rendering index: | >80                   |
| Color consistency:     | 4 SDCM                |

LIGHT SOURCE: 1 x LED 17.00W 1700Im





















Maximum nighttime ambiance temperature when the fitting is on not exceeding 50°C Minimum nighttime ambiance temperature when the fitting is on not lower than -20°C Maximum daytime ambiance temperature when the fitting is off not exceeding 60°C

# QUARTO DI SFERA - Emergency

# **E8541-LBC-EM**



EXTERIOR > RESIDENTIAL WALL-LIGHTS > QUARTO DI SFERA

# **TECHNICAL DRAWING**



### PHOTOMETRIC CURVES





## **COMPANY**

Side Spa has always been a benchmark in the manufacturing industry for its constant focus on product quality, assembly and sustainability of its items. The company is distinguished by its dedication to offering customers the highest quality products that meet needs and exceed expectations.

Side Spa pays the utmost attention to the quality of its products. Each stage of production undergoes rigorous quality control to ensure that only first-class items reach the market. By using high-quality materials and adopting state-of-the-art manufacturing processes, the company is able to offer products that stand the test of time and maintain their performance over the years. Quality is a top priority for Side Spa, which strives to meet the highest standards of excellence.