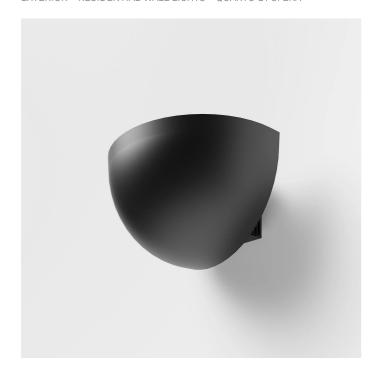

EXTERIOR > RESIDENTIAL WALL-LIGHTS > QUARTO DI SFERA

# **FEATURES**

| Intended Use:     | Exteriors                                                                                                                                                                 |
|-------------------|---------------------------------------------------------------------------------------------------------------------------------------------------------------------------|
| Installation:     | Wall Mounting                                                                                                                                                             |
| Body/Structure:   | Die-cast aluminum body EN AB-47100                                                                                                                                        |
| Painting:         | Polyester powder coating with special outdoor treatment (sandblasting, pickling, No. 3 washing, fluorzirconing, epoxy powder primer and polyester powder surface finish). |
| Finish:           | Black                                                                                                                                                                     |
| Reflector/Optics: | 99.8% pure aluminum reflector                                                                                                                                             |
| Glass/Screen:     | Tempered frosted glass                                                                                                                                                    |
| Driver:           | Integrated electronic driver, inverter and battery                                                                                                                        |

# TECHNICAL DATA

| Tension:               | 220-240V 50/60Hz      |
|------------------------|-----------------------|
| Beam:                  | Symmetrical diffusing |
| Current:               | 350mA                 |
| Insulation class:      | 1                     |
| Weight:                | 4.5 kg                |
| IP grade:              | 65                    |
| Grade IK:              | 6                     |
| Glow wire:             | 850 °C                |
| Lamp included:         | Yes                   |
| LED type:              | SMD LED               |
| Overall power:         | 20 W                  |
| Appliance flow:        | 690 lm                |
| Nominal duration:      | 50.000 (h) L80 B50    |
| Color temperature:     | 3000 K                |
| Color rendering index: | >80                   |
| Color consistency:     | 4 SDCM                |