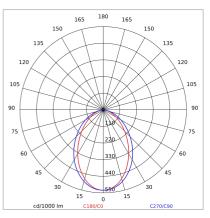

| SMD LED               |
| Overall power:         | 20 W                  |
| Appliance flow:        | 690 lm                |
| Nominal duration:      | 50.000 (h) L80 B50    |
| Color temperature:     | 3000 K                |
| Color rendering index: | >80                   |
| Color consistency:     | 4 SDCM                |

LIGHT SOURCE: 1 x LED 17.00W 1700Im





















Maximum nighttime ambiance temperature when the fitting is on not exceeding 50°C Minimum nighttime ambiance temperature when the fitting is on not lower than -20°C Maximum daytime ambiance temperature when the fitting is off not exceeding 60°C

# QUARTO DI SFERA - Emergency

# **E8541-LBC-EM**



EXTERIOR > RESIDENTIAL WALL-LIGHTS > QUARTO DI SFERA

# **TECHNICAL DRAWING**



### PHOTOMETRIC CURVES





## **COMPANY**

Side Spa has always been a benchmark in the manufacturing industry for its constant focus on product quality, assembly and sustainability of its items. The company is distinguished by its dedication to offering customers the highest quality products that meet needs and exceed expectations.

Side Spa pays the utmost attention to the quality of its products. Each stage of production undergoes rigorous quality control to ensure that only first-class items reach the market. By using high-quality materials and adopting state-of-the-art manufacturing processes, the company is able to offer products that stand the test of time and maintain their performance over the years. Quality is a top priority for Side Spa, which strives to meet the highest standards of excellence.