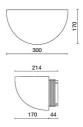

|
| LED type:              | SMD LED               |
| Overall power:         | 20 W                  |
| Appliance flow:        | 690 lm                |
| Nominal duration:      | 50.000 (h) L80 B50    |
| Color temperature:     | 3000 K                |
| Color rendering index: | >80                   |
| Color consistency:     | 4 SDCM                |

LIGHT SOURCE: 1 x LED 17.00W 1700Im





















Maximum nighttime ambiance temperature when the fitting is on not exceeding 50°C Minimum nighttime ambiance temperature when the fitting is on not lower than -20°C Maximum daytime ambiance temperature when the fitting is off not exceeding 60°C

# QUARTO DI SFERA - Emergency

# **E8541-LBC-EM**



EXTERIOR > RESIDENTIAL WALL-LIGHTS > QUARTO DI SFERA

# **TECHNICAL DRAWING**



### PHOTOMETRIC CURVES





## **COMPANY**

Side Spa has always been a benchmark in the manufacturing industry for its constant focus on product quality, assembly and sustainability of its items. The company is distinguished by its dedication to offering customers the highest quality products that meet needs and exceed expectations.

Side Spa pays the utmost attention to the quality of its products. Each stage of production undergoes rigorous quality control to ensure that only first-class items reach the market. By using high-quality materials and adopting state-of-the-art manufacturing processes, the company is able to offer products that stand the test of time and maintain their performance over the years. Quality is a top priority for Side Spa, which strives to meet the highest stand