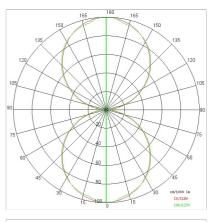

40                         |
| Glow wire:             | 850 ℃                      |
| Lamp included:         | Yes                        |
| LED type:              | Power LED                  |
| Overall power:         | 52 W                       |
| Appliance flow:        | 4316 lm                    |
| Nominal duration:      | 50.000 ore L80 B20         |
| Color temperature:     | 4000 K                     |
| Color rendering index: | >80                        |
| Color consistency:     | 3 SDCM                     |
|                        |                            |

LIGHT SOURCE: 16 x LED 3.00W 450Im



NOTES A = 233 mm On request: Fabric power cord white or black



## STARGATE 550 ECO - DIRECT/INDIRECT LIGHT 5601-LBN-EM2



## TECHNICAL DRAWING



## PHOTOMETRIC CURVES





### COMPANY

Side Spa has always been a benchmark in the manufacturing industry for its constant focus on product quality, assembly and sustainability of its items. The company is distinguished by its dedication to offering customers the highest quality products that meet needs and exceed expectations.

Side Spa pays the utmost attention to the quality of its products. Each stage of production undergoes rigorous quality control to ensure that only first-class items reach the market. By using highquality materials and adopting state-of-the-art manufacturing processes, the company is able to offer products that stand the test of time and maintain their performance over the years. Quality is a top priority for Side Spa, which strives to meet the highest standards of excellence.