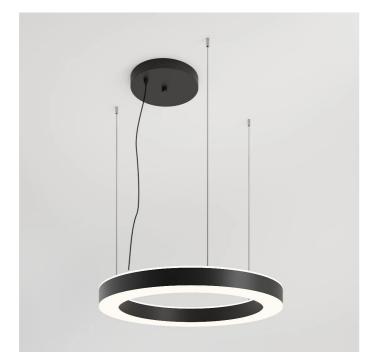

# STARGATE 550 ECO - DIRECT/INDIRECT LIGHT 5601-LBN-EM2

INDOOR > WALL - CEILING - SUSPENSION > STARGATE

## FEATURES

| Intended Use:   | Interior                                                                     |
|-----------------|------------------------------------------------------------------------------|
| Installation:   | Suspension                                                                   |
| Fixing:         | Suspension system with steel rope(s) L=3100 mm and<br>micrometric adjustment |
| Body/Structure: | Sheet steel body                                                             |
| Painting:       | Interior polyester powder coating                                            |
| Finish:         | Black                                                                        |
| Glass/Screen:   | Bi-satin polycarbonate diffuser screen                                       |
| Driver:         | Remote driver for LED,<br>500mA dc stabilized output                         |