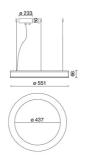

LIGHT SOURCE: 16 x LED 3.00W 450Im

NOTES A = 233 mm On request: Fabric power cord white or black

## TECHNICAL DRAWING