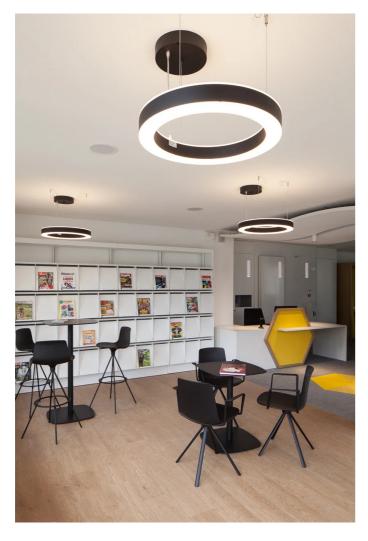

# STARGATE 550 ECO - DIRECT/INDIRECT LIGHT 5601-LBN-EM2

INDOOR > WALL - CEILING - SUSPENSION > STARGATE