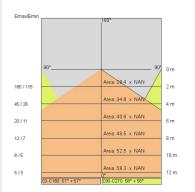

|
| Glow wire:             | 850 ℃                      |
| Lamp included:         | Yes                        |
| LED type:              | Power LED                  |
| Overall power:         | 52 W                       |
| Appliance flow:        | 4316 lm                    |
| Nominal duration:      | 50.000 ore L80 B20         |
| Color temperature:     | 4000 K                     |
| Color rendering index: | >80                        |
| Color consistency:     | 3 SDCM                     |
|                        |                            |

LIGHT SOURCE: 16 x LED 3.00W 450Im



NOTES A = 233 mm On request: Fabric power cord white or black



## STARGATE 550 ECO - DIRECT/INDIRECT LIGHT 5601-LBN-EM2



## TECHNICAL DRAWING



## PHOTOMETRIC CURVES





### COMPANY

Side Spa has always been a benchmark in the manufacturing industry for its constant focus on product quality, assembly and sustainability of its items. The company is distinguished by its dedication to offering customers the highest quality products that meet needs and exceed expectations.

Side Spa pays the utmost attention to the quality of its products. Each stage of production undergoes rigorous quality control to ensure that only first-class items reach the market. By using highquality materials and adopting state-of-the-art manufacturing processes, the company is able to offer products that stand the test of time and maintain their performance over the years. Quality is a top priority for Side Spa, which strives to meet the highest standards of excellence.