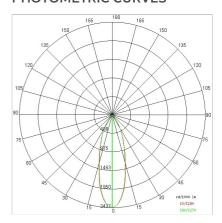

| Yes                       |
| LED type:              | COB LED                   |
| Overall power:         | 41 W                      |
| Appliance flow:        | 5670 lm                   |
| Nominal duration:      | 50.000 (h)                |
| Color temperature:     | 4000 K                    |
| Color rendering index: | >90                       |
| Color consistency:     | 3 SDCM                    |

LIGHT SOURCE: 1 x LED 37.00W 5670Im















### **NOTES**

On request: sitrack track adapter On request: led with 2700k color temperature. On request: fabric power cord in two different colors: cod.643000 (WHITE) cod.613750 (BLACK)



## **AURORA XS**

### 5403LBN30-DA



INDOOR > WALL - CEILING - SUSPENSION > AURORA

### **TECHNICAL DRAWING**



#### PHOTOMETRIC CURVES





#### **ACCESSORIES**

#### **COMPANY**

Side Spa has always been a benchmark in the manufacturing industry for its constant focus on product quality, assembly and sustainability of its items. The company is distinguished by its dedication to offering customers the highest quality products that meet needs and exceed expectations.

Side Spa pays the utmost attention to the quality of its products. Each stage of production undergoes rigorous quality control to ensure that only first-class items reach the market. By using high-quality materials and adopting state-of-the-art manufacturing processes, the company is able to offer products that stand the test of time and maintain their performance over the years. Quality is a top priority for Side Spa, which strives to meet the highest standar