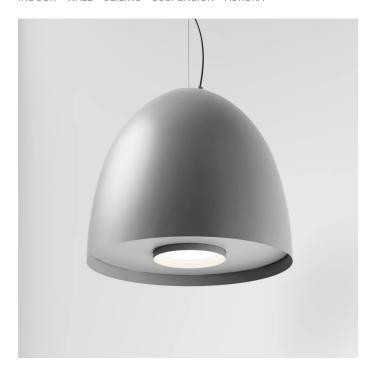

# 5403LBN30-DA

INDOOR > WALL - CEILING - SUSPENSION > AURORA

#### **FEATURES**

| Intended Use:     | Interior                                                                         |
|-------------------|----------------------------------------------------------------------------------|
| Installation:     | Suspension                                                                       |
| Fixing:           | Suspension system with steel rope(s) L=3100 mm and micrometric adjustment        |
| Body/Structure:   | Aluminum sheet metal body and aluminum die-cast optical compartment EN AB-47100. |
| Painting:         | Interior polyester powder coating                                                |
| Finish:           | Grey                                                                             |
| Reflector/Optics: | 99.8% pure aluminum reflector                                                    |
| Glass/Screen:     | Clear tempered glass                                                             |
| Driver:           | Integrated DALI dimmable driver for LEDs, max. output 1050mA dc                  |
|                   |                                                                                  |

# TECHNICAL DATA

| Tension:               | 220-240V 50/60Hz          |
|------------------------|---------------------------|
| Beam:                  | Symmetrical diffusing 30° |
| Current:               | 1050mA                    |
| Insulation class:      | 1                         |
| Weight:                | 2.2 kg                    |
| IP grade:              | 20                        |
| Glow wire:             | 850 °C                    |
| Lamp included:         | Yes                       |
| LED type:              | COB LED                   |
| Overall power:         | 41 W                      |
| Appliance flow:        | 5670 lm                   |
| Nominal duration:      | 50.000 (h)                |
| Color temperature:     | 4000 K                    |
| Color rendering index: | >90                       |
| Color consistency:     | 3 SDCM                    |