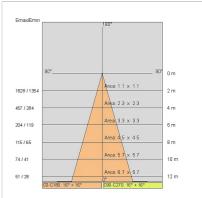

| Yes                       |
| LED type:              | COB LED                   |
| Overall power:         | 41 W                      |
| Appliance flow:        | 5670 lm                   |
| Nominal duration:      | 50.000 (h)                |
| Color temperature:     | 4000 K                    |
| Color rendering index: | >90                       |
| Color consistency:     | 3 SDCM                    |

LIGHT SOURCE: 1 x LED 37.00W 5670Im















### **NOTES**

On request: sitrack track adapter On request: led with 2700k color temperature. On request: fabric power cord in two different colors: cod.643000 (WHITE) cod.613750 (BLACK)



## **AURORA XS**

### 5403LBN30-DA



INDOOR > WALL - CEILING - SUSPENSION > AURORA

### **TECHNICAL DRAWING**



#### PHOTOMETRIC CURVES





#### **ACCESSORIES**

#### **COMPANY**

Side Spa has always been a benchmark in the manufacturing industry for its constant focus on product quality, assembly and sustainability of its items. The company is distinguished by its dedication to offering customers the highest quality products that meet needs and exceed expectations.

Side Spa pays the utmost attention to the quality of its products. Each stage of production undergoes rigorous quality control to ensure that only first-class items reach the market. By using high-quality materials and adopting state-of-the-art manufacturing processes, the company is able to offer products that stand the test of time and maintain their performance over the years. Quality is a top priority for Side Spa, which strives to meet the highest standards