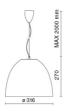

|
| Lamp included:         | Yes                       |
| LED type:              | COB LED                   |
| Overall power:         | 41 W                      |
| Appliance flow:        | 5670 lm                   |
| Nominal duration:      | 50.000 (h)                |
| Color temperature:     | 4000 K                    |
| Color rendering index: | >90                       |
| Color consistency:     | 3 SDCM                    |

LIGHT SOURCE: 1 x LED 37.00W 5670Im















### **NOTES**

On request: sitrack track adapter On request: led with 2700k color temperature. On request: fabric power cord in two different colors: cod.643000 (WHITE) cod.613750 (BLACK)



## **AURORA XS**

### 5403LBN30-DA



INDOOR > WALL - CEILING - SUSPENSION > AURORA

### **TECHNICAL DRAWING**



#### PHOTOMETRIC CURVES





#### **ACCESSORIES**

#### **COMPANY**

Side Spa has always been a benchmark in the manufacturing industry for its constant focus on product quality, assembly and sustainability of its items. The company is distinguished by its dedication to offering customers the highest quality products that meet needs and exceed expectations.

Side Spa pays the utmost attention to the quality of its products. Each stage of production undergoes rigorous quality control to ensure that only first-class items reach the market. By using high-quality materials and adopting state-of-the-art manufacturing processes, the company is able to offer products that stand the test of time and maintain their performance over the years. Quality is a top priority for Side Spa, which strives