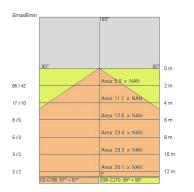

| Overall power:         | 14 W                       |
| Appliance flow:        | 858 lm                     |
| Nominal duration:      | 50.000 ore L80 B20         |
| Color temperature:     | 6000 K                     |
| Color rendering index: | >90                        |
| Color consistency:     | 4 SDCM                     |
|                        |                            |

LIGHT SOURCE: 1 x LED 12.00W 1350Im



Maximum nighttime ambiance temperature when the fitting is on not exceeding 50°C Minimum nighttime ambiance temperature when the fitting is on not lower than -20°C Maximum daytime ambiance temperature when the fitting is off not exceeding 60°C



# MOON **E5422-LBI**



EXTERIOR > RESIDENTIAL WALL-LIGHTS > MOON

# **TECHNICAL DRAWING**



### PHOTOMETRIC CURVES





## DRIVER



645939 Driver DALI DALI dimm. driver for led diodes, programmable output current, Pmax 26W

#### COMPANY

Side Spa has always been a benchmark in the manufacturing industry for its constant focus on product quality, assembly and sustainability of its items. The company is distinguished by its dedication to offering customers the highest quality products that meet needs and exceed expectations.

Side Spa pays the utmost attention to the quality of its products. Each stage of production undergoes rigorous quality control to ensure that only first-class items reach the market. By using highquality materials and adopting state-of-the-art manufacturing processes, the company is able to offer products that stand the test of time and maintain their performance over the years. Quali