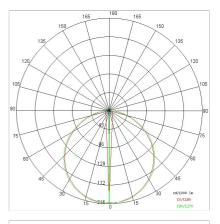

|
| Overall power:         | 14 W                       |
| Appliance flow:        | 858 lm                     |
| Nominal duration:      | 50.000 ore L80 B20         |
| Color temperature:     | 6000 K                     |
| Color rendering index: | >90                        |
| Color consistency:     | 4 SDCM                     |
|                        |                            |

LIGHT SOURCE: 1 x LED 12.00W 1350Im



Maximum nighttime ambiance temperature when the fitting is on not exceeding 50°C Minimum nighttime ambiance temperature when the fitting is on not lower than -20°C Maximum daytime ambiance temperature when the fitting is off not exceeding 60°C



# MOON **E5422-LBI**



EXTERIOR > RESIDENTIAL WALL-LIGHTS > MOON

# **TECHNICAL DRAWING**



### PHOTOMETRIC CURVES





## DRIVER



645939 Driver DALI DALI dimm. driver for led diodes, programmable output current, Pmax 26W

#### COMPANY

Side Spa has always been a benchmark in the manufacturing industry for its constant focus on product quality, assembly and sustainability of its items. The company is distinguished by its dedication to offering customers the highest quality products that meet needs and exceed expectations.

Side Spa pays the utmost attention to the quality of its products. Each stage of production undergoes rigorous quality control to ensure that only first-class items reach the market. By using highquality materials and adopting state-of-the-art manufacturing processes, the company is able to offer products that stand the test of time and maintain their performance over the years. Qua