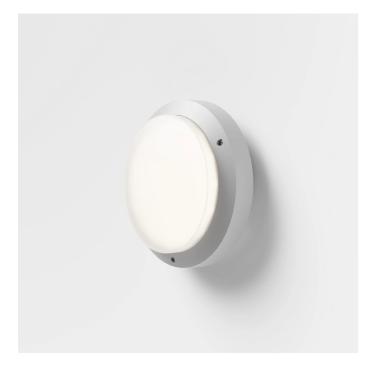

# EXTERIOR > RESIDENTIAL WALL-LIGHTS > MOON

## FEATURES

| Intended Use:   | Exteriors                                                                                                                                                                       |
|-----------------|---------------------------------------------------------------------------------------------------------------------------------------------------------------------------------|
| Installation:   | Ceiling/wall Mounting                                                                                                                                                           |
| Body/Structure: | Die-cast aluminum body EN AB-47100                                                                                                                                              |
| Painting:       | Polyester powder coating with special outdoor treatment<br>(sandblasting, pickling, No. 3 washing, fluorzirconing, epoxy<br>powder primer and polyester powder surface finish). |
| Finish:         | Grey                                                                                                                                                                            |
| Glass/Screen:   | Opal polycarbonate diffuser screen                                                                                                                                              |
| Driver:         | Integrated driver for LED,<br>350mA dc stabilized output                                                                                                                        |

#### TECHNICAL DATA

| Tension:               |                            |
|------------------------|----------------------------|
| Tension:               | 220-240V 50/60Hz           |
| Beam:                  | Symmetrical diffusing 100° |
| Current:               | 350mA                      |
| Insulation class:      | 1                          |
| Weight:                | 0.8 kg                     |
| IP grade:              | 65                         |
| Grade IK:              | 10                         |
| Glow wire:             | 850 ℃                      |
| Lamp included:         | Yes                        |
| LED type:              | SMD LED                    |
| Overall power:         | 14 W                       |
| Appliance flow:        | 858 lm                     |
| Nominal duration:      | 50.000 ore L80 B20         |
| Color temperature:     | 6000 K                     |
| Color rendering index: | >90                        |
| Color consistency:     | 4 SDCM                     |
|                        |                            |