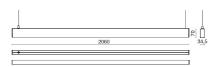

|
| Glow wire:             | 650 °C                     |
| Lamp included:         | Yes                        |
| LED type:              | SMD LED                    |
| Overall power:         | 48 W                       |
| Nominal duration:      | 50.000 (h) L90 B50         |
| Color temperature:     | 3000 K                     |
| Color rendering index: | >90                        |
| Color consistency:     | 3 SDCM                     |

LIGHT SOURCE: 2 x LED 22.00W 2700lm



















### **NOTES**

STILO headlamps and suspension kit not included.
On request fitting for in line installation
Cod..../FC same price standard version (cable added)



# TRAIL SITRACK- diffused beam

## **3746-LBC-TS**

INDOOR > CONTROLLED LIGHT > TRAIL SITRACK

### **TECHNICAL DRAWING**



#### PHOTOMETRIC CURVES





### **COMPANY**

Side Spa has always been a benchmark in the manufacturing industry for its constant focus on product quality, assembly and sustainability of its items. The company is distinguished by its dedication to offering customers the highest quality products that meet needs and exceed expectations.

Side Spa pays the utmost attention to the quality of its products. Each stage of production undergoes rigorous quality control to ensure that only first-class items reach the market. By using high-quality materials and adopting state-of-the-art manufacturing processes, the company is able to offer products that stand the test of time and maintain their performance over the years. Quality is a top priority for Side Spa, which strives to meet the highest sta