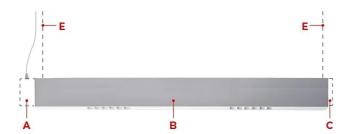

### **TECHNICAL DRAWING**

### **FEATURES**

L. 1260 mm diffuse beam

| Intended Use:     | Interior                                                              |
|-------------------|-----------------------------------------------------------------------|
| Installation:     | Suspension                                                            |
| Fixing:           | Funi-Tige                                                             |
| Body/Structure:   | Body made of extruded aluminum - Heads made of thermoplastic material |
| Painting:         | Interior polyester powder coating                                     |
| Finish:           | White                                                                 |
| Reflector/Optics: | LED lens in methacrylate                                              |
| Glass/Screen:     | Polycarbonate prismatic diffuser screen                               |
| Driver:           | Integrated driver for LED, 24Vdc output                               |

#### **TECHNICAL DATA**

| Tension:               | 220-240V 50/60Hz           |
|------------------------|----------------------------|
| Beam:                  | Symmetrical diffusing 120° |
| Current:               | 500mA                      |
| Insulation class:      | 1                          |
| Weight:                | 4.4 kg                     |
| IP grade:              | 20                         |
| Glow wire:             | 650 °C                     |
| Lamp included:         | Yes                        |
| LED type:              | SMD LED                    |
| Overall power:         | 48 W                       |
| Nominal duration:      | 50.000 (h) L90 B50         |
| Color temperature:     | 3000 K                     |
| Color rendering index: | >90                        |
| Color consistency:     | 3 SDCM                     |