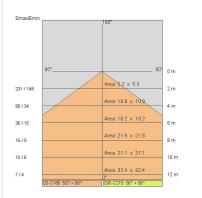

| 650 °C                     |
| Lamp included:         | Yes                        |
| LED type:              | SMD LED                    |
| Overall power:         | 48 W                       |
| Nominal duration:      | 50.000 (h) L90 B50         |
| Color temperature:     | 3000 K                     |
| Color rendering index: | >90                        |
| Color consistency:     | 3 SDCM                     |

LIGHT SOURCE: 2 x LED 22.00W 2700lm



















### **NOTES**

STILO headlamps and suspension kit not included.
On request fitting for in line installation
Cod..../FC same price standard version (cable added)



# TRAIL SITRACK- diffused beam

## **3746-LBC-TS**

INDOOR > CONTROLLED LIGHT > TRAIL SITRACK

### **TECHNICAL DRAWING**



#### PHOTOMETRIC CURVES





### **COMPANY**

Side Spa has always been a benchmark in the manufacturing industry for its constant focus on product quality, assembly and sustainability of its items. The company is distinguished by its dedication to offering customers the highest quality products that meet needs and exceed expectations.

Side Spa pays the utmost attention to the quality of its products. Each stage of production undergoes rigorous quality control to ensure that only first-class items reach the market. By using high-quality materials and adopting state-of-the-art manufacturing processes, the company is able to offer products that stand the test of time and maintain their performance over the years. Quality is a top priority for Side Spa, which strives to meet the highest standards of excellence.