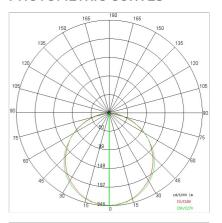

| 650 °C                     |
| Lamp included:         | Yes                        |
| LED type:              | SMD LED                    |
| Overall power:         | 48 W                       |
| Nominal duration:      | 50.000 (h) L90 B50         |
| Color temperature:     | 3000 K                     |
| Color rendering index: | >90                        |
| Color consistency:     | 3 SDCM                     |

LIGHT SOURCE: 2 x LED 22.00W 2700lm



















### **NOTES**

STILO headlamps and suspension kit not included.
On request fitting for in line installation
Cod..../FC same price standard version (cable added)



# TRAIL SITRACK- diffused beam

## **3746-LBC-TS**

INDOOR > CONTROLLED LIGHT > TRAIL SITRACK

### **TECHNICAL DRAWING**



#### PHOTOMETRIC CURVES





### **COMPANY**

Side Spa has always been a benchmark in the manufacturing industry for its constant focus on product quality, assembly and sustainability of its items. The company is distinguished by its dedication to offering customers the highest quality products that meet needs and exceed expectations.

Side Spa pays the utmost attention to the quality of its products. Each stage of production undergoes rigorous quality control to ensure that only first-class items reach the market. By using high-quality materials and adopting state-of-the-art manufacturing processes, the company is able to offer products that stand the test of time and maintain their performance over the years. Quality is a top priority for Side Spa, which strives to meet the highest standards of excellence.