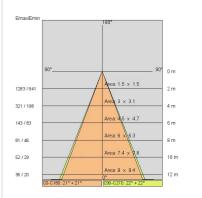

Glow wire:             | 850 °C                    |
| Lamp included:         | Yes                       |
| LED type:              | COB LED                   |
| Overall power:         | 37 W                      |
| Appliance flow:        | 4144 lm                   |
| Nominal duration:      | 50000                     |
| Color temperature:     | 3000 K                    |
| Color rendering index: | >90                       |
| Color consistency:     | 3 SDCM                    |

LIGHT SOURCE: 1 x LED 37.00W 4685lm











# **NOTES**

Suitable for fruits and vegetables. Optional: Fabric power cord in two different colors: cod.643000 (WHITE) cod.613750 (BLACK)

# 5403-FV-60



FOODLIGHTING > FOOD SUSPENSIONS > AURORA FOOD

# **TECHNICAL DRAWING**



#### PHOTOMETRIC CURVES





#### **COMPANY**

Side Spa has always been a benchmark in the manufacturing industry for its constant focus on product quality, assembly and sustainability of its items. The company is distinguished by its dedication to offering customers the highest quality products that meet needs and exceed expectations.

Side Spa pays the utmost attention to the quality of its products. Each stage of production undergoes rigorous quality control to ensure that only first-class items reach the market. By using highquality materials and adopting state-of-the-art manufacturing processes, the company is able to offer products that stand the test of time and maintain their performance over the years. Quality is a top priority for Side Spa, which strives to meet the highest standards of excellence.