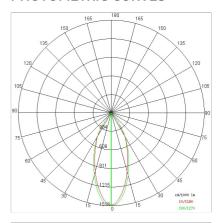

| Glow wire:             | 850 °C                    |
| Lamp included:         | Yes                       |
| LED type:              | COB LED                   |
| Overall power:         | 37 W                      |
| Appliance flow:        | 4144 lm                   |
| Nominal duration:      | 50000                     |
| Color temperature:     | 3000 K                    |
| Color rendering index: | >90                       |
| Color consistency:     | 3 SDCM                    |

LIGHT SOURCE: 1 x LED 37.00W 4685lm











# **NOTES**

Suitable for fruits and vegetables. Optional: Fabric power cord in two different colors: cod.643000 (WHITE) cod.613750 (BLACK)

# 5403-FV-60



FOODLIGHTING > FOOD SUSPENSIONS > AURORA FOOD

# **TECHNICAL DRAWING**



#### PHOTOMETRIC CURVES





#### **COMPANY**

Side Spa has always been a benchmark in the manufacturing industry for its constant focus on product quality, assembly and sustainability of its items. The company is distinguished by its dedication to offering customers the highest quality products that meet needs and exceed expectations.

Side Spa pays the utmost attention to the quality of its products. Each stage of production undergoes rigorous quality control to ensure that only first-class items reach the market. By using highquality materials and adopting state-of-the-art manufacturing processes, the company is able to offer products that stand the test of time and maintain their performance over the years. Quality is a top priority for Side Spa, which strives to meet the highest standards of excellence.