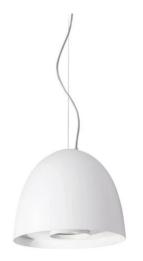

#### **FEATURES**

| Intended Use:     | Foodlighting,Interior                                                            |
|-------------------|----------------------------------------------------------------------------------|
| Installation:     | Suspension                                                                       |
| Fixing:           | Suspension system with steel rope(s) L=3100 mm and micrometric adjustment        |
| Body/Structure:   | Aluminum sheet metal body and aluminum die-cast optical compartment EN AB-47100. |
| Painting:         | Interior polyester powder coating                                                |
| Finish:           | Grey                                                                             |
| Reflector/Optics: | 99.8% pure aluminum reflector                                                    |
| Glass/Screen:     | Clear tempered glass                                                             |
| Driver:           | Integrated power supply for LED,<br>stabilized output 1050mA dc                  |
|                   |                                                                                  |

# TECHNICAL DATA

| Tension:               | 220-240V 50/60Hz          |
|------------------------|---------------------------|
| Beam:                  | Symmetrical diffusing 60° |
| Current:               | 1050mA                    |
| Insulation class:      | 1                         |
| Weight:                | 3.10 kg                   |
| IP grade:              | 20                        |
| Glow wire:             | 850 °C                    |
| Lamp included:         | Yes                       |
| LED type:              | COB LED                   |
| Overall power:         | 37 W                      |
| Appliance flow:        | 4144 lm                   |
| Nominal duration:      | 50000                     |
| Color temperature:     | 3000 K                    |
| Color rendering index: | >90                       |
| Color consistency:     | 3 SDCM                    |

# 5403-FV-60

FOODLIGHTING > FOOD SUSPENSIONS > AURORA FOOD