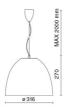

20                        |
| Glow wire:             | 850 °C                    |
| Lamp included:         | Yes                       |
| LED type:              | COB LED                   |
| Overall power:         | 37 W                      |
| Appliance flow:        | 4144 lm                   |
| Nominal duration:      | 50000                     |
| Color temperature:     | 3000 K                    |
| Color rendering index: | >90                       |
| Color consistency:     | 3 SDCM                    |

LIGHT SOURCE: 1 x LED 37.00W 4685lm











# **NOTES**

Suitable for fruits and vegetables. Optional: Fabric power cord in two different colors: cod.643000 (WHITE) cod.613750 (BLACK)

# 5403-FV-60



FOODLIGHTING > FOOD SUSPENSIONS > AURORA FOOD

# **TECHNICAL DRAWING**



#### PHOTOMETRIC CURVES





#### **COMPANY**

Side Spa has always been a benchmark in the manufacturing industry for its constant focus on product quality, assembly and sustainability of its items. The company is distinguished by its dedication to offering customers the highest quality products that meet needs and exceed expectations.

Side Spa pays the utmost attention to the quality of its products. Each stage of production undergoes rigorous quality control to ensure that only first-class items reach the market. By using highquality materials and adopting state-of-the-art manufacturing processes, the company is able to offer products that stand the test of time and maintain their performance over the years. Quality is a top priority for Side Spa, which strives to meet the highest sta