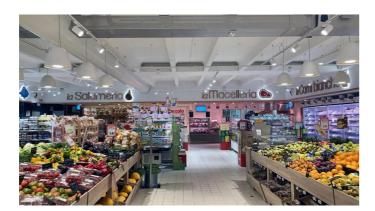

# **NOTES**

Suitable for fruits and vegetables. Optional: Fabric power cord in two different colors: cod.643000 (WHITE) cod.613750 (BLACK)