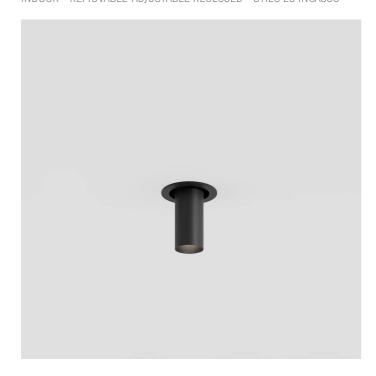

# 67816-LBN-8

INDOOR > REMOVABLE-ADJUSTABLE RECESSED > STILO 28 INCASSO

#### **FEATURES**

| Intended Use:     | Interior                                                   |
|-------------------|------------------------------------------------------------|
| Installation:     | Recessed Ceiling                                           |
| Recessed hole:    | recessed hole diam. 50 mm. Ceiling thickness 1-25 mm.      |
| Fixing:           | Flat steel springs                                         |
| Body/Structure:   | Sheet steel body - Aluminum optical compartment            |
| Painting:         | Interior polyester powder coating                          |
| Finish:           | Black                                                      |
| Reflector/Optics: | LED lens in methacrylate                                   |
| Driver:           | Remote power supply for LED,<br>stabilized output 350mA dc |
|                   | ·                                                          |

## STILO 28 - Recessed