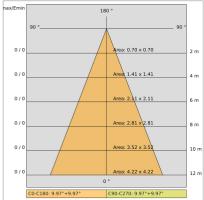

## PHOTOMETRIC CURVES

#### **TECHNICAL DATA**

| Tension:               | 220-240V 50/60Hz         |
|------------------------|--------------------------|
| Beam:                  | Symmetrical diffusing 8° |
| Current:               | 350mA                    |
| Insulation class:      | 3                        |
| Weight:                | 0.25 kg                  |
| IP grade:              | 20                       |
| Glow wire:             | 650 °C                   |
| Lamp included:         | Yes                      |
| LED type:              | Power LED                |
| Overall power:         | 4 W                      |
| Appliance flow:        | 533 lm                   |
| Nominal duration:      | 50.000 L80 B20           |
| Color temperature:     | 4000 K                   |
| Color rendering index: | >90                      |
| Color consistency:     | 3 SDCM                   |