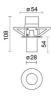

## **TECHNICAL DRAWING**

#### **FEATURES**

| Intended Use:     | Interior                                                   |
|-------------------|------------------------------------------------------------|
| Installation:     | Recessed Ceiling                                           |
| Recessed hole:    | recessed hole diam. 50 mm. Ceiling thickness 1-25 mm.      |
| Fixing:           | Flat steel springs                                         |
| Body/Structure:   | Sheet steel body - Aluminum optical compartment            |
| Painting:         | Interior polyester powder coating                          |
| Finish:           | Black                                                      |
| Reflector/Optics: | LED lens in methacrylate                                   |
| Driver:           | Remote power supply for LED,<br>stabilized output 350mA dc |
|                   | ·                                                          |