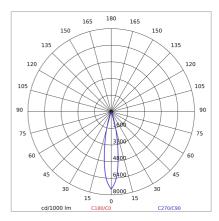

## PHOTOMETRIC CURVES

#### **TECHNICAL DATA**

| Tension:               | 220-240V 50/60Hz         |
|------------------------|--------------------------|
| Beam:                  | Symmetrical diffusing 8° |
| Current:               | 350mA                    |
| Insulation class:      | 3                        |
| Weight:                | 0.25 kg                  |
| IP grade:              | 20                       |
| Glow wire:             | 650 °C                   |
| Lamp included:         | Yes                      |
| LED type:              | Power LED                |
| Overall power:         | 4 W                      |
| Appliance flow:        | 533 lm                   |
| Nominal duration:      | 50.000 L80 B20           |
| Color temperature:     | 4000 K                   |
| Color rendering index: | >90                      |
| Color consistency:     | 3 SDCM                   |