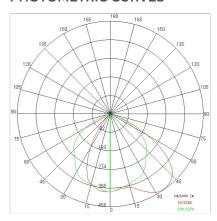

n the vertical axis |
| Glass/Screen:     | Clear screen-printed tempered glass                              |
| Driver:           | Integrated driver for LED,<br>525mA dc stabilized output         |

## **TECHNICAL DATA**

| 220-240V 50/60Hz   |
|--------------------|
| Symmetrical        |
| 600mA              |
| 1                  |
| 3 kg               |
| 20                 |
| 850 °C             |
| Yes                |
| COB LED            |
| 39.4 W             |
| 5278 lm            |
| 50.000 (h) L90 B20 |
| 3000 K             |
| >90                |
| 3 SDCM             |
|                    |

LIGHT SOURCE: 2 x 17.7W 2925lm



















NOTES On request: class I



INDOOR > PROJECTORS & TRACKS 230V > SOLARIS BINARIO

## **TECHNICAL DRAWING**



### PHOTOMETRIC CURVES





### **COMPANY**

Side Spa has always been a benchmark in the manufacturing industry for its constant focus on product quality, assembly and sustainability of its items. The company is distinguished by its dedication to offering customers the highest quality products that meet needs and exceed expectations.

Side Spa pays the utmost attention to the quality of its products. Each stage of production undergoes rigorous quality control to ensure that only first-class items reach the market. By using high-quality materials and adopting state-of-the-art manufacturing processes, the company is able to offer products that stand the test of time and maintain their performance over the years. Quality is a top priority for Side Spa, which strives to meet the highest standards of excellence.