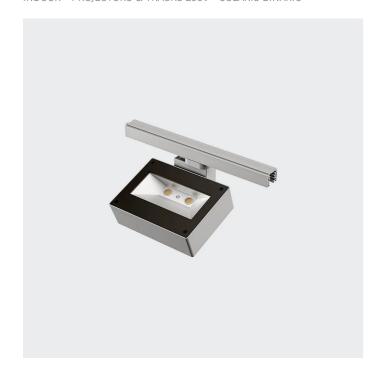

# 67955-LBC

INDOOR > PROJECTORS & TRACKS 230V > SOLARIS BINARIO

## **FEATURES**

| Intended Use:     | Interior                                                         |
|-------------------|------------------------------------------------------------------|
| Installation:     | Track Mounting                                                   |
| Fixing:           | Electrical adapter for rail mounting                             |
| Body/Structure:   | Die-cast aluminum body EN AB-47100                               |
| Painting:         | Interior polyester powder coating                                |
| Finish:           | Grey                                                             |
| Reflector/Optics: | Swiveling optical compartment, tilt 0 - 60° in the vertical axis |
| Glass/Screen:     | Clear screen-printed tempered glass                              |
| Driver:           | Integrated driver for LED,<br>525mA dc stabilized output         |

## **TECHNICAL DATA**

| 220-240V 50/60Hz   |
|--------------------|
| Symmetrical        |
| 600mA              |
| 1                  |
| 3 kg               |
| 20                 |
| 850 °C             |
| Yes                |
| COB LED            |
| 39.4 W             |
| 5278 lm            |
| 50.000 (h) L90 B20 |
| 3000 K             |
| >90                |
| 3 SDCM             |
|                    |