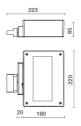

ompartment, tilt 0 - 60° in the vertical axis |
| Glass/Screen:     | Clear screen-printed tempered glass                              |
| Driver:           | Integrated driver for LED,<br>525mA dc stabilized output         |

## **TECHNICAL DATA**

| 220-240V 50/60Hz   |
|--------------------|
| Symmetrical        |
| 600mA              |
| 1                  |
| 3 kg               |
| 20                 |
| 850 °C             |
| Yes                |
| COB LED            |
| 39.4 W             |
| 5278 lm            |
| 50.000 (h) L90 B20 |
| 3000 K             |
| >90                |
| 3 SDCM             |
|                    |

LIGHT SOURCE: 2 x 17.7W 2925lm



















NOTES On request: class I



INDOOR > PROJECTORS & TRACKS 230V > SOLARIS BINARIO

## **TECHNICAL DRAWING**



### PHOTOMETRIC CURVES





### **COMPANY**

Side Spa has always been a benchmark in the manufacturing industry for its constant focus on product quality, assembly and sustainability of its items. The company is distinguished by its dedication to offering customers the highest quality products that meet needs and exceed expectations.

Side Spa pays the utmost attention to the quality of its products. Each stage of production undergoes rigorous quality control to ensure that only first-class items reach the market. By using high-quality materials and adopting state-of-the-art manufacturing processes, the company is able to offer products that stand the test of time and maintain their performance over the years. Quality is a top priority for Side Spa, which strives to meet the highest stan