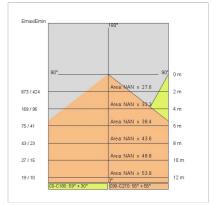

the vertical axis |
| Glass/Screen:     | Clear screen-printed tempered glass                              |
| Driver:           | Integrated driver for LED,<br>525mA dc stabilized output         |

## **TECHNICAL DATA**

| 220-240V 50/60Hz   |
|--------------------|
| Symmetrical        |
| 600mA              |
| 1                  |
| 3 kg               |
| 20                 |
| 850 °C             |
| Yes                |
| COB LED            |
| 39.4 W             |
| 5278 lm            |
| 50.000 (h) L90 B20 |
| 3000 K             |
| >90                |
| 3 SDCM             |
|                    |

LIGHT SOURCE: 2 x 17.7W 2925lm



















NOTES On request: class I



INDOOR > PROJECTORS & TRACKS 230V > SOLARIS BINARIO

## **TECHNICAL DRAWING**



### PHOTOMETRIC CURVES





### **COMPANY**

Side Spa has always been a benchmark in the manufacturing industry for its constant focus on product quality, assembly and sustainability of its items. The company is distinguished by its dedication to offering customers the highest quality products that meet needs and exceed expectations.

Side Spa pays the utmost attention to the quality of its products. Each stage of production undergoes rigorous quality control to ensure that only first-class items reach the market. By using high-quality materials and adopting state-of-the-art manufacturing processes, the company is able to offer products that stand the test of time and maintain their performance over the years. Quality is a top priority for Side Spa, which strives to meet the highest standards of excellence.