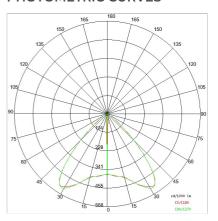

### PHOTOMETRIC CURVES

## **TECHNICAL DATA**

| Tension:               | 220-240V 50/60Hz          |
|------------------------|---------------------------|
| Beam:                  | Symmetrical diffusing FL° |
| Current:               | 500mA                     |
| Insulation class:      | 1                         |
| Weight:                | 2.06 kg                   |
| IP grade:              | 40                        |
| Glow wire:             | 850 °C                    |
| Lamp included:         | Yes                       |
| LED type:              | SMD LED                   |
| Overall power:         | 47.5 W                    |
| Appliance flow:        | 6898 lm                   |
| Nominal duration:      | 50.000 (h)L80 B20         |
| Color temperature:     | 4000 K                    |
| Color rendering index: | >90                       |
| Color consistency:     | 3 SDCM                    |
|                        |                           |