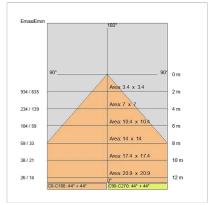

## **TECHNICAL DATA**

| Tension:               | 220-240V 50/60Hz          |
|------------------------|---------------------------|
| Beam:                  | Symmetrical diffusing FL° |
| Current:               | 500mA                     |
| Insulation class:      | 1                         |
| Weight:                | 2.06 kg                   |
| IP grade:              | 40                        |
| Glow wire:             | 850 °C                    |
| Lamp included:         | Yes                       |
| LED type:              | SMD LED                   |
| Overall power:         | 47.5 W                    |
| Appliance flow:        | 6898 lm                   |
| Nominal duration:      | 50.000 (h)L80 B20         |
| Color temperature:     | 4000 K                    |
| Color rendering index: | >90                       |
| Color consistency:     | 3 SDCM                    |
|                        |                           |