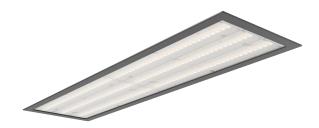

INDOOR > RECESSED SPOT > ROSS INCASSO

## **FEATURES**

| Intended Use:     | Interior                                              |
|-------------------|-------------------------------------------------------|
| Installation:     | Recessed Ceiling                                      |
| Recessed hole:    | ø 596x140 mm                                          |
| Fixing:           | Steel springs                                         |
| Body/Structure:   | Thermoplastic material body                           |
| Finish:           | Black                                                 |
| Reflector/Optics: | PMMA LED Lens                                         |
| Driver:           | Integrated driver for LED,<br>500mA stabilized output |

## **TECHNICAL DATA**

| Tension:               | 220-240V 50/60Hz          |
|------------------------|---------------------------|
| Beam:                  | Symmetrical diffusing FL° |
| Current:               | 500mA                     |
| Insulation class:      | 1                         |
| Weight:                | 2.06 kg                   |
| IP grade:              | 40                        |
| Glow wire:             | 850 °C                    |
| Lamp included:         | Yes                       |
| LED type:              | SMD LED                   |
| Overall power:         | 47.5 W                    |
| Appliance flow:        | 6898 lm                   |
| Nominal duration:      | 50.000 (h)L80 B20         |
| Color temperature:     | 4000 K                    |
| Color rendering index: | >90                       |
| Color consistency:     | 3 SDCM                    |
|                        |                           |