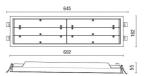

## **TECHNICAL DRAWING**

## **FEATURES**

| Intended Use:     | Interior                                              |
|-------------------|-------------------------------------------------------|
| Installation:     | Recessed Ceiling                                      |
| Recessed hole:    | ø 596x140 mm                                          |
| Fixing:           | Steel springs                                         |
| Body/Structure:   | Thermoplastic material body                           |
| Finish:           | Black                                                 |
| Reflector/Optics: | PMMA LED Lens                                         |
| Driver:           | Integrated driver for LED,<br>500mA stabilized output |