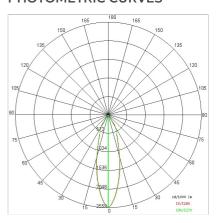

20                        |
| Glow wire:             | 850 °C                    |
| Lamp included:         | Yes                       |
| LED type:              | COB LED                   |
| Overall power:         | 27 W                      |
| Appliance flow:        | 3662 lm                   |
| Nominal duration:      | 50.000 ore L90 B50        |
| Color temperature:     | 4000 K                    |
| Color rendering index: | > 90                      |
| Color consistency:     | 3 SDCM                    |

LIGHT SOURCE: 1 x LED 24.00W 3995lm





















#### **NOTES**

upon request: version with 100mm round ceiling base, sandblasted glass, led with color temperature 2700k.



INDOOR > PROJECTORS & TRACKS 230V > LUXOR

# **TECHNICAL DRAWING**



### PHOTOMETRIC CURVES





## **COMPANY**

Side Spa has always been a benchmark in the manufacturing industry for its constant focus on product quality, assembly and sustainability of its items. The company is distinguished by its dedication to offering customers the highest quality products that meet needs and exceed expectations.

Side Spa pays the utmost attention to the quality of its products. Each stage of production undergoes rigorous quality control to ensure that only first-class items reach the market. By using high-quality materials and adopting state-of-the-art manufacturing processes, the company is able to offer products that stand the test of time and maintain their performance over the years. Quality is a top priority for Side Spa, which strives to meet the highest standards of excellence.