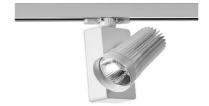

# **FEATURES**

| Intended Use:     | Interior                                                          |
|-------------------|-------------------------------------------------------------------|
| Installation:     | Track Mounting                                                    |
| Fixing:           | Electrical adapter for rail mounting                              |
| Body/Structure:   | Die-cast aluminum body EN AB-47100                                |
| Painting:         | Interior polyester powder coating                                 |
| Finish:           | Black                                                             |
| Reflector/Optics: | 99.8% pure aluminum reflector - Adjustable optics                 |
| Glass/Screen:     | Clear tempered protective glass                                   |
| Driver:           | Integrated DALI dimmable driver for LEDs,<br>max. output 700mA dc |
|                   | ·                                                                 |

### TECHNICAL DATA

| Tension:               | 220-240V 50/60Hz          |
|------------------------|---------------------------|
| Beam:                  | Symmetrical diffusing 40° |
| Current:               | 900mA                     |
| Insulation class:      | 1                         |
| Weight:                | 1.3 kg                    |
| IP grade:              | 20                        |
| Glow wire:             | 850 °C                    |
| Lamp included:         | Yes                       |
| LED type:              | COB LED                   |
| Overall power:         | 27 W                      |
| Appliance flow:        | 3662 lm                   |
| Nominal duration:      | 50.000 ore L90 B50        |
| Color temperature:     | 4000 K                    |
| Color rendering index: | > 90                      |
| Color consistency:     | 3 SDCM                    |

LIGHT SOURCE: 1 x LED 24.00W 3995lm