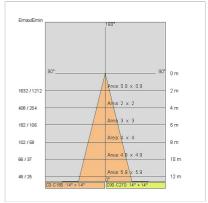

|
| Glow wire:             | 850 °C                    |
| Lamp included:         | Yes                       |
| LED type:              | COB LED                   |
| Overall power:         | 27 W                      |
| Appliance flow:        | 3662 lm                   |
| Nominal duration:      | 50.000 ore L90 B50        |
| Color temperature:     | 4000 K                    |
| Color rendering index: | > 90                      |
| Color consistency:     | 3 SDCM                    |

LIGHT SOURCE: 1 x LED 24.00W 3995lm





















#### **NOTES**

upon request: version with 100mm round ceiling base, sandblasted glass, led with color temperature 2700k.



INDOOR > PROJECTORS & TRACKS 230V > LUXOR

# **TECHNICAL DRAWING**



### PHOTOMETRIC CURVES





## **COMPANY**

Side Spa has always been a benchmark in the manufacturing industry for its constant focus on product quality, assembly and sustainability of its items. The company is distinguished by its dedication to offering customers the highest quality products that meet needs and exceed expectations.

Side Spa pays the utmost attention to the quality of its products. Each stage of production undergoes rigorous quality control to ensure that only first-class items reach the market. By using high-quality materials and adopting state-of-the-art manufacturing processes, the company is able to offer products that stand the test of time and maintain their performance over the years. Quality is a top priority for Side Spa, which strives to meet the highest standards of excellence.