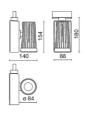

IP grade:              | 20                        |
| Glow wire:             | 850 °C                    |
| Lamp included:         | Yes                       |
| LED type:              | COB LED                   |
| Overall power:         | 27 W                      |
| Appliance flow:        | 3662 lm                   |
| Nominal duration:      | 50.000 ore L90 B50        |
| Color temperature:     | 4000 K                    |
| Color rendering index: | > 90                      |
| Color consistency:     | 3 SDCM                    |

LIGHT SOURCE: 1 x LED 24.00W 3995lm





















#### **NOTES**

upon request: version with 100mm round ceiling base, sandblasted glass, led with color temperature 2700k.



INDOOR > PROJECTORS & TRACKS 230V > LUXOR

# **TECHNICAL DRAWING**



### PHOTOMETRIC CURVES





## **COMPANY**

Side Spa has always been a benchmark in the manufacturing industry for its constant focus on product quality, assembly and sustainability of its items. The company is distinguished by its dedication to offering customers the highest quality products that meet needs and exceed expectations.

Side Spa pays the utmost attention to the quality of its products. Each stage of production undergoes rigorous quality control to ensure that only first-class items reach the market. By using high-quality materials and adopting state-of-the-art manufacturing processes, the company is able to offer products that stand the test of time and maintain their performance over the years. Quality is a top priority for Side Spa, which strives to meet the highest stand