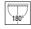

| Symmetrical diffusing 40° |
| Current:               | 900mA                     |
| Insulation class:      | 1                         |
| Weight:                | 1.3 kg                    |
| IP grade:              | 20                        |
| Glow wire:             | 850 °C                    |
| Lamp included:         | Yes                       |
| LED type:              | COB LED                   |
| Overall power:         | 27 W                      |
| Appliance flow:        | 3662 lm                   |
| Nominal duration:      | 50.000 ore L90 B50        |
| Color temperature:     | 4000 K                    |
| Color rendering index: | > 90                      |
| Color consistency:     | 3 SDCM                    |

LIGHT SOURCE: 1 x LED 24.00W 3995lm





















#### **NOTES**

upon request: version with 100mm round ceiling base, sandblasted glass, led with color temperature 2700k.



INDOOR > PROJECTORS & TRACKS 230V > LUXOR

# **TECHNICAL DRAWING**



### PHOTOMETRIC CURVES





## **COMPANY**

Side Spa has always been a benchmark in the manufacturing industry for its constant focus on product quality, assembly and sustainability of its items. The company is distinguished by its dedication to offering customers the highest quality products that meet needs and exceed expectations.

Side Spa pays the utmost attention to the quality of its products. Each stage of production undergoes rigorous quality control to ensure that only first-class items reach the market. By using high-quality materials and adopting state-of-the-art manufacturing proc