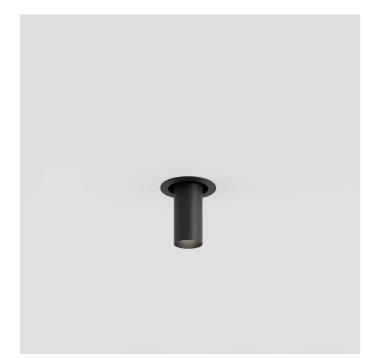

INDOOR > REMOVABLE-ADJUSTABLE RECESSED > STILO 28 INCASSO

### FEATURES

| Intended Use:     | Interior                                                   |
|-------------------|------------------------------------------------------------|
| Installation:     | Recessed Ceiling                                           |
| Recessed hole:    | recessed hole diam. 50 mm. Ceiling thickness 1-25 mm.      |
| Fixing:           | Flat steel springs                                         |
| Body/Structure:   | Sheet steel body - Aluminum optical compartment            |
| Painting:         | Interior polyester powder coating                          |
| Finish:           | Black                                                      |
| Reflector/Optics: | LED lens in methacrylate                                   |
| Driver:           | Remote power supply for LED,<br>stabilized output 350mA dc |