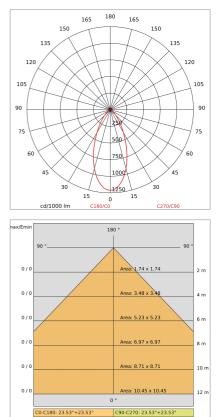

### PHOTOMETRIC CURVES

#### TECHNICAL DATA

| Tension:               | 220-240V 50/60Hz          |
|------------------------|---------------------------|
| Beam:                  | Symmetrical diffusing 30° |
| Current:               | 350mA                     |
| Insulation class:      | 3                         |
| Weight:                | 0.25 kg                   |
| IP grade:              | 20                        |
| Glow wire:             | 650 ℃                     |
| Lamp included:         | Yes                       |
| LED type:              | Power LED                 |
| Overall power:         | 4 W                       |
| Appliance flow:        | 480 lm                    |
| Nominal duration:      | 50.000 L80 B20            |
| Color temperature:     | 3000 K                    |
| Color rendering index: | >90                       |
| Color consistency:     | 3 SDCM                    |