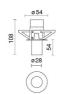

# TECHNICAL DRAWING

### FEATURES

| Intended Use:     | Interior                                                   |
|-------------------|------------------------------------------------------------|
| Installation:     | Recessed Ceiling                                           |
| Recessed hole:    | recessed hole diam. 50 mm. Ceiling thickness 1-25 mm.      |
| Fixing:           | Flat steel springs                                         |
| Body/Structure:   | Sheet steel body - Aluminum optical compartment            |
| Painting:         | Interior polyester powder coating                          |
| Finish:           | Black                                                      |
| Reflector/Optics: | LED lens in methacrylate                                   |
| Driver:           | Remote power supply for LED,<br>stabilized output 350mA dc |