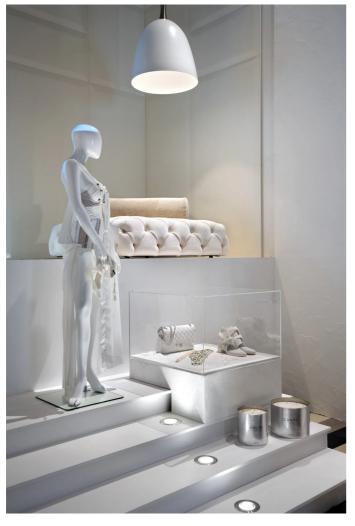

# 5401-LBN-60



INDOOR > WALL - CEILING - SUSPENSION > AURORA





### **FEATURES**

| Intended Use:     | Interior                                                                         |
|-------------------|----------------------------------------------------------------------------------|
| Installation:     | Suspension                                                                       |
| Fixing:           | Suspension system with steel rope(s) L=3100 mm and micrometric adjustment        |
| Body/Structure:   | Aluminum sheet metal body and aluminum die-cast optical compartment EN AB-47100. |
| Painting:         | Interior polyester powder coating                                                |
| Finish:           | White                                                                            |
| Reflector/Optics: | 99.8% pure aluminum ref