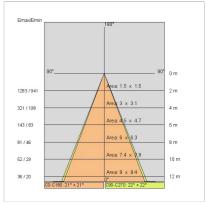

| Yes                       |
| LED type:              | COB LED                   |
| Overall power:         | 41 W                      |
| Appliance flow:        | 5016 lm                   |
| Nominal duration:      | 50.000 (h)                |
| Color temperature:     | 4000 K                    |
| Color rendering index: | >90                       |
| Color consistency:     | 3 SDCM                    |

LIGHT SOURCE: 1 x LED 37.00W 5670Im

















# **NOTES**

On request: sitrack track adapter
On request: led with 2700k color temperature.
On request: fabric power cord in two different colors:
cod.643000 (WHITE)
cod.613750 (BLACK)



# **AURORA XS**

# 5401-LBN-60



INDOOR > WALL - CEILING - SUSPENSION > AURORA

# **TECHNICAL DRAWING**



#### PHOTOMETRIC CURVES





#### **ACCESSORIES**

### **COMPANY**

Side Spa has always been a benchmark in the manufacturing industry for its constant focus on product quality, assembly and sustainability of its items. The company is distinguished by its dedication to offering customers the highest quality products that meet needs and exceed expectations.

Side Spa pays the utmost attention to the quality of its products. Each stage of production undergoes rigorous quality control to ensure that only first-class items reach the market. By using high-quality materials and adopting state-of-the-art manufacturing processes, the company is able to offer products that stand the test of time and maintain their performance over the years. Quality is a top priority for Side Spa, which strives to meet the highest standards