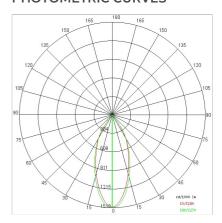

| Yes                       |
| LED type:              | COB LED                   |
| Overall power:         | 41 W                      |
| Appliance flow:        | 5016 lm                   |
| Nominal duration:      | 50.000 (h)                |
| Color temperature:     | 4000 K                    |
| Color rendering index: | >90                       |
| Color consistency:     | 3 SDCM                    |

LIGHT SOURCE: 1 x LED 37.00W 5670Im

















# **NOTES**

On request: sitrack track adapter
On request: led with 2700k color temperature.
On request: fabric power cord in two different colors:
cod.643000 (WHITE)
cod.613750 (BLACK)



# **AURORA XS**

# 5401-LBN-60



INDOOR > WALL - CEILING - SUSPENSION > AURORA

# **TECHNICAL DRAWING**



#### PHOTOMETRIC CURVES





#### **ACCESSORIES**

### **COMPANY**

Side Spa has always been a benchmark in the manufacturing industry for its constant focus on product quality, assembly and sustainability of its items. The company is distinguished by its dedication to offering customers the highest quality products that meet needs and exceed expectations.

Side Spa pays the utmost attention to the quality of its products. Each stage of production undergoes rigorous quality control to ensure that only first-class items reach the market. By using high-quality materials and adopting state-of-the-art manufacturing processes, the company is able to offer products that stand the test of time and maintain their performance over the years. Quality is a top priority for Side Spa, which strives to meet the highest standard