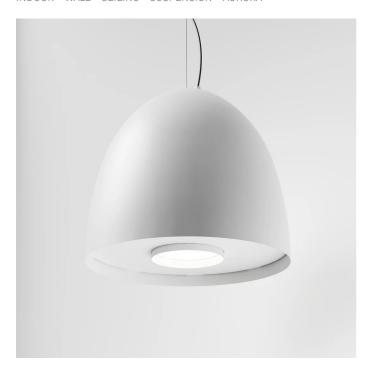

# 5401-LBN-60

INDOOR > WALL - CEILING - SUSPENSION > AURORA

### **FEATURES**

| Intended Use:     | Interior                                                                         |
|-------------------|----------------------------------------------------------------------------------|
| Installation:     | Suspension                                                                       |
| Fixing:           | Suspension system with steel rope(s) L=3100 mm and micrometric adjustment        |
| Body/Structure:   | Aluminum sheet metal body and aluminum die-cast optical compartment EN AB-47100. |
| Painting:         | Interior polyester powder coating                                                |
| Finish:           | White                                                                            |
| Reflector/Optics: | 99.8% pure aluminum reflector                                                    |
| Glass/Screen:     | Clear tempered glass                                                             |
| Driver:           | Integrated power supply for LED,<br>stabilized output 1050mA dc                  |
|                   |                                                                                  |

### TECHNICAL DATA

| Tension:               | 220-240V 50/60Hz          |
|------------------------|---------------------------|
| Beam:                  | Symmetrical diffusing 60° |
| Current:               | 1050mA                    |
| Insulation class:      | 1                         |
| Weight:                | 2.2 kg                    |
| IP grade:              | 20                        |
| Glow wire:             | 850 °C                    |
| Lamp included:         | Yes                       |
| LED type:              | COB LED                   |
| Overall power:         | 41 W                      |
| Appliance flow:        | 5016 lm                   |
| Nominal duration:      | 50.000 (h)                |
| Color temperature:     | 4000 K                    |
| Color rendering index: | >90                       |
| Color consistency:     | 3 SDCM                    |