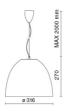

|
| Lamp included:         | Yes                       |
| LED type:              | COB LED                   |
| Overall power:         | 41 W                      |
| Appliance flow:        | 5016 lm                   |
| Nominal duration:      | 50.000 (h)                |
| Color temperature:     | 4000 K                    |
| Color rendering index: | >90                       |
| Color consistency:     | 3 SDCM                    |

LIGHT SOURCE: 1 x LED 37.00W 5670Im

















# **NOTES**

On request: sitrack track adapter
On request: led with 2700k color temperature.
On request: fabric power cord in two different colors:
cod.643000 (WHITE)
cod.613750 (BLACK)



# **AURORA XS**

# 5401-LBN-60



INDOOR > WALL - CEILING - SUSPENSION > AURORA

# **TECHNICAL DRAWING**



#### PHOTOMETRIC CURVES





#### **ACCESSORIES**

### **COMPANY**

Side Spa has always been a benchmark in the manufacturing industry for its constant focus on product quality, assembly and sustainability of its items. The company is distinguished by its dedication to offering customers the highest quality products that meet needs and exceed expectations.

Side Spa pays the utmost attention to the quality of its products. Each stage of production undergoes rigorous quality control to ensure that only first-class items reach the market. By using high-quality materials and adopting state-of-the-art manufacturing processes, the company is able to offer products that stand the test of time and maintain their performance over the years. Quality is a top priority for Side Spa, which strives t