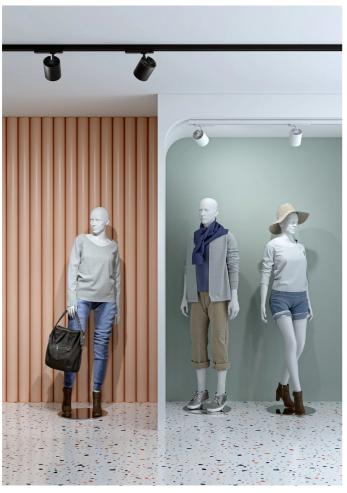

INDOOR > PROJECTORS & TRACKS 230V > BEND 2023





# **FEATURES**

| Intended Use:     | Interior                                                                             |
|-------------------|--------------------------------------------------------------------------------------|
| Installation:     | Track Mounting                                                                       |
| Fixing:           | Electrical adapter for rail mounting                                                 |
| Body/Structure:   | Die-cast aluminum body EN AB-47100                                                   |
| Painting:         | Interior polyester powder coating                                                    |
| Finish:           | Black                                                                                |
| Reflector/Optics: