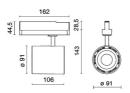

| 0.90 kg                          |
| IP grade:              | 20                               |
| Glow wire:             | 850 °C                           |
| Lamp included:         | Yes                              |
| LED type:              | COB LED                          |
| Overall power:         | 28.8 W                           |
| Appliance flow:        | 2499 lm                          |
| Nominal duration:      | 50.000 ore L80 B20               |
| Color temperature:     | 4000 K                           |
| Color rendering index: | >90                              |
| Color consistency:     | 3 SDCM                           |

LIGHT SOURCE: 1 x LED 24.80W 3250Im































INDOOR > PROJECTORS & TRACKS 230V > BEND 2023

# **TECHNICAL DRAWING**



### PHOTOMETRIC CURVES





## **COMPANY**

Side Spa has always been a benchmark in the manufacturing industry for its constant focus on product quality, assembly and sustainability of its items. The company is distinguished by its dedication to offering customers the highest quality products that meet needs and exceed expectations.

Side Spa pays the utmost attention to the quality of its products. Each stage of production undergoes rigorous quality control to ensure that only first-class items reach the market. By using high-quality materials and adopting state-of-the-art manufacturing processes, the company is able to offer products that stand the test of time and maintain their performance over the years. Quality is a top priority for Side Spa, which strives to meet the highest stand