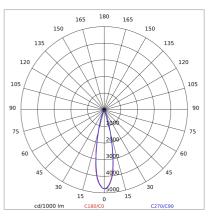

|
| IP grade:              | 20                               |
| Glow wire:             | 850 °C                           |
| Lamp included:         | Yes                              |
| LED type:              | COB LED                          |
| Overall power:         | 28.8 W                           |
| Appliance flow:        | 2499 lm                          |
| Nominal duration:      | 50.000 ore L80 B20               |
| Color temperature:     | 4000 K                           |
| Color rendering index: | >90                              |
| Color consistency:     | 3 SDCM                           |

LIGHT SOURCE: 1 x LED 24.80W 3250Im































INDOOR > PROJECTORS & TRACKS 230V > BEND 2023

# **TECHNICAL DRAWING**



### PHOTOMETRIC CURVES





## **COMPANY**

Side Spa has always been a benchmark in the manufacturing industry for its constant focus on product quality, assembly and sustainability of its items. The company is distinguished by its dedication to offering customers the highest quality products that meet needs and exceed expectations.

Side Spa pays the utmost attention to the quality of its products. Each stage of production undergoes rigorous quality control to ensure that only first-class items reach the market. By using high-quality materials and adopting state-of-the-art manufacturing processes, the company is able to offer products that stand the test of time and maintain their performance over the years. Quality is a top priority for Side Spa, which strives to meet the highest standards of excellence.