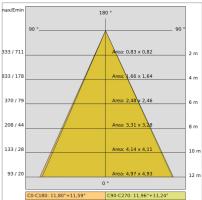

|
| IP grade:              | 20                               |
| Glow wire:             | 850 °C                           |
| Lamp included:         | Yes                              |
| LED type:              | COB LED                          |
| Overall power:         | 28.8 W                           |
| Appliance flow:        | 2499 lm                          |
| Nominal duration:      | 50.000 ore L80 B20               |
| Color temperature:     | 4000 K                           |
| Color rendering index: | >90                              |
| Color consistency:     | 3 SDCM                           |

LIGHT SOURCE: 1 x LED 24.80W 3250Im































INDOOR > PROJECTORS & TRACKS 230V > BEND 2023

# **TECHNICAL DRAWING**



### PHOTOMETRIC CURVES





## **COMPANY**

Side Spa has always been a benchmark in the manufacturing industry for its constant focus on product quality, assembly and sustainability of its items. The company is distinguished by its dedication to offering customers the highest quality products that meet needs and exceed expectations.

Side Spa pays the utmost attention to the quality of its products. Each stage of production undergoes rigorous quality control to ensure that only first-class items reach the market. By using high-quality materials and adopting state-of-the-art manufacturing processes, the company is able to offer products that stand the test of time and maintain their performance over the years. Quality is a top priority for Side Spa, which strives to meet the highest standards of excellence.