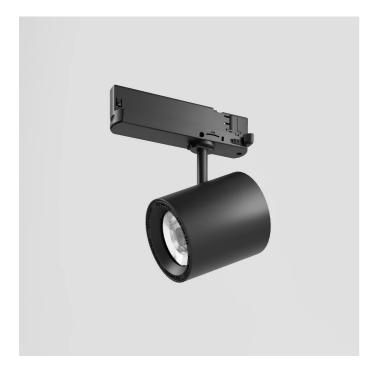

INDOOR > PROJECTORS & TRACKS 230V > BEND 2023

# **FEATURES**

| Intended Use:     | Interior                                                                             |
|-------------------|--------------------------------------------------------------------------------------|
| Installation:     | Track Mounting                                                                       |
| Fixing:           | Electrical adapter for rail mounting                                                 |
| Body/Structure:   | Die-cast aluminum body EN AB-47100                                                   |
| Painting:         | Interior polyester powder coating                                                    |
| Finish:           | Black                                                                                |
| Reflector/Optics: | Methacrylate optics.                                                                 |
| Glass/Screen:     | Clear tempered glass                                                                 |
| Driver:           | Driver built into the electrical adapter for track mounting, 700mA stabilized output |
|                   |                                                                                      |

### **TECHNICAL DATA**

| Tension:               | 220-240V 50/60Hz                 |
|------------------------|----------------------------------|
| Beam:                  | Symmetric concentrating spot 20° |
| Current:               | 700mA                            |
| Insulation class:      | 2                                |
| Weight:                | 0.90 kg                          |
| IP grade:              | 20                               |
| Glow wire:             | 850 °C                           |
| Lamp included:         | Yes                              |
| LED type:              | COB LED                          |
| Overall power:         | 28.8 W                           |
| Appliance flow:        | 2499 lm                          |
| Nominal duration:      | 50.000 ore L80 B20               |
| Color temperature:     | 4000 K                           |
| Color rendering index: | >90                              |
| Color consistency:     | 3 SDCM                           |