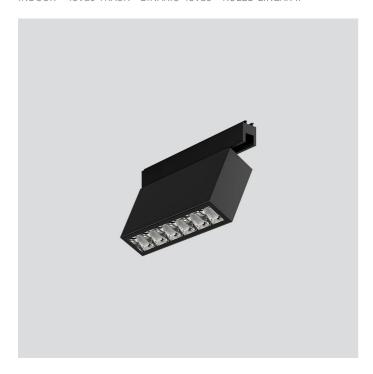

# 3930-LBN-75

INDOOR > 48Vdc TRACK > BINARIO 48Vdc - RULED LINEAR IP

## **FEATURES**

| Intended Use:     | Interior                                                 |
|-------------------|----------------------------------------------------------|
| Installation:     | Binary                                                   |
| Body/Structure:   | Made of extruded aluminum and die-cast aluminum headers  |
| Painting:         | Polyester powders                                        |
| Finish:           | Wrinkling black                                          |
| Reflector/Optics: | Optics with mirrored metallized polycarbonate reflectors |
| Glass/Screen:     | Transparent extra clear screen printed                   |
| Driver:           | Integrated driver for LED, 500mA dc stabilized output    |
|                   |                                                          |

## TECHNICAL DATA

| Tension:               | 48Vdc          |
|------------------------|----------------|
| Beam:                  | Fixed 75°      |
| Insulation class:      | 1              |
| Weight:                | 1.5 kg         |
| IP grade:              | 20             |
| Lamp included:         | Yes            |
| LED type:              | POWER LED      |
| Overall power:         | 27 W           |
| Appliance flow:        | 3007 lm        |
| Nominal duration:      | 50.000 L80 B20 |
| Color temperature:     | 4000 K         |
| Color rendering index: | >80            |
| Color consistency:     | 3 SDCM         |
|                        |                |