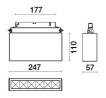

## **NOTES**

On request: 12°-AS- AE beams Dimensions: 57x110x133mm On request:

## **TECHNICAL DRAWING**