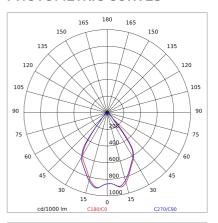

| 1              |
| Weight:                | 1.5 kg         |
| IP grade:              | 20             |
| Lamp included:         | Yes            |
| LED type:              | POWER LED      |
| Overall power:         | 27 W           |
| Appliance flow:        | 3007 lm        |
| Nominal duration:      | 50.000 L80 B20 |
| Color temperature:     | 4000 K         |
| Color rendering index: | >80            |
| Color consistency:     | 3 SDCM         |
|                        |                |

LIGHT SOURCE: 2 x 12W 1678Im

## **NOTES**

On request: 12°-AS- AE beams Dimensions: 57x110x133mm On request:



## RULED LINEAR IP20 - 48V RECESSED BINARY L.248mm

## 3930-LBN-75

INDOOR > 48Vdc TRACK > BINARIO 48Vdc - RULED LINEAR IP

## **TECHNICAL DRAWING**



#### PHOTOMETRIC CURVES





#### **COMPANY**

Side Spa has always been a benchmark in the manufacturing industry for its constant focus on product quality, assembly and sustainability of its items. The company is distinguished by its dedication to offering customers the highest quality products that meet needs and exceed expectations.

Side Spa pays the utmost attention to the quality of its products. Each stage of production undergoes rigorous quality control to ensure that only first-class items reach the market. By using high-quality materials and adopting state-of-the-art manufacturing processes, the company is able to offer products that stand the test of time and maintain their performance over the years. Quality is a top priority for Side Spa, which strives to meet the highest standards of excellence.