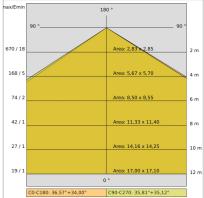

| 1              |
| Weight:                | 1.5 kg         |
| IP grade:              | 20             |
| Lamp included:         | Yes            |
| LED type:              | POWER LED      |
| Overall power:         | 27 W           |
| Appliance flow:        | 3007 lm        |
| Nominal duration:      | 50.000 L80 B20 |
| Color temperature:     | 4000 K         |
| Color rendering index: | >80            |
| Color consistency:     | 3 SDCM         |
|                        |                |

LIGHT SOURCE: 2 x 12W 1678Im

## **NOTES**

On request: 12°-AS- AE beams Dimensions: 57x110x133mm On request:



## RULED LINEAR IP20 - 48V RECESSED BINARY L.248mm

## 3930-LBN-75

INDOOR > 48Vdc TRACK > BINARIO 48Vdc - RULED LINEAR IP

## **TECHNICAL DRAWING**



#### PHOTOMETRIC CURVES





#### **COMPANY**

Side Spa has always been a benchmark in the manufacturing industry for its constant focus on product quality, assembly and sustainability of its items. The company is distinguished by its dedication to offering customers the highest quality products that meet needs and exceed expectations.

Side Spa pays the utmost attention to the quality of its products. Each stage of production undergoes rigorous quality control to ensure that only first-class items reach the market. By using high-quality materials and adopting state-of-the-art manufacturing processes, the company is able to offer products that stand the test of time and maintain their performance over the years. Quality is a top priority for Side Spa, which strives to meet the highest standards of excellence.