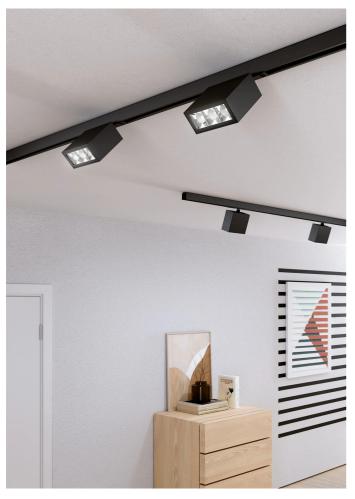

# 3930-LBN-75

INDOOR > 48Vdc TRACK > BINARIO 48Vdc - RULED LINEAR IP





## **FEATURES**

| Intended Use:     | Interior                                                 |
|-------------------|----------------------------------------------------------|
| Installation:     | Binary                                                   |
| Body/Structure:   | Made of extruded aluminum and die-cast aluminum headers  |
| Painting:         | Polyester powders                                        |
| Finish:           | Wrinkling black                                          |
| Reflector/Optics: | Optics with mirrored metallized polycarbonate reflectors |
| Glass/Screen:     | Transparent extra clear screen printed                   |
| Driver:           | Integrated driver for LED, 500mA dc stabilized output    |
|                   |