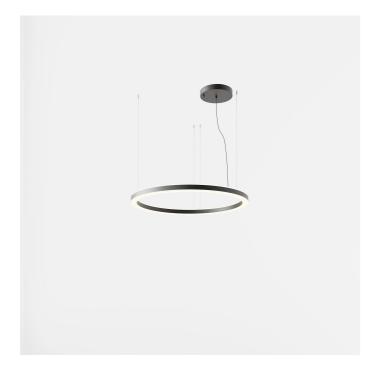

# STARGATE 1250 ECO - DALI direct light

## **FEATURES**

| Intended Use:   | Interior                                                                  |
|-----------------|---------------------------------------------------------------------------|
| Installation:   | Suspension                                                                |
| Fixing:         | Suspension system with steel rope(s) L=3100 mm and micrometric adjustment |
| Body/Structure: | Sheet steel body                                                          |
| Painting:       | Interior polyester powder coating                                         |
| Finish:         | Black                                                                     |
| Glass/Screen:   | Diffuser screen made of bi-satinized polycarbonate in sectors             |
| Driver:         | DALI dimmable remote power supply for LED, max output 500mA dc            |
|                 |                                                                           |

## **TECHNICAL DATA**

| Tension:               | 220-240V 50/60Hz             |
|------------------------|------------------------------|
| Beam:                  | Symmetrical, single emission |
| Current:               | 500mA                        |
| Insulation class:      | 1                            |
| Weight:                | 13.5 kg                      |
| IP grade:              | 40                           |
| Glow wire:             | 850 °C                       |
| Lamp included:         | Yes                          |
| LED type:              | Power LED                    |
| Overall power:         | 61 W                         |
| Appliance flow:        | 5007 lm                      |
| Nominal duration:      | 50.000 ore L80 B20           |
| Color temperature:     | 4000 K                       |
| Color rendering index: | >80                          |
| Color consistency:     | 3 SDCM                       |