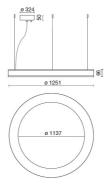

e:             | 850 °C                       |
| Lamp included:         | Yes                          |
| LED type:              | Power LED                    |
| Overall power:         | 61 W                         |
| Appliance flow:        | 5007 lm                      |
| Nominal duration:      | 50.000 ore L80 B20           |
| Color temperature:     | 4000 K                       |
| Color rendering index: | >80                          |
| Color consistency:     | 3 SDCM                       |

LIGHT SOURCE: 12 x LED 4.50W 720Im















## **NOTES**

Optional: Fabric power cord in two different colors: cod.643000 (WHITE) cod.613750 (BLACK)

# STARGATE 1250 ECO - DALI direct light

# 5621-LBN-DA4

INDOOR > WALL - CEILING - SUSPENSION > STARGATE

# **TECHNICAL DRAWING**



## PHOTOMETRIC CURVES





## **COMPANY**

Side Spa has always been a benchmark in the manufacturing industry for its constant focus on product quality, assembly and sustainability of its items. The company is distinguished by its dedication to offering customers the highest quality products that meet needs and exceed expectations.

Side Spa pays the utmost attention to the quality of its products. Each stage of production undergoes rigorous quality control to ensure that only first-class items reach the market. By using high-quality materials and adopting state-of-the-art manufacturing processes, the company is able to offer products that stand the test of time and maintain their performance over the years. Quality is a top priority for Side Spa, which strives to meet the highest standa