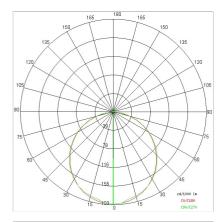

|
| Lamp included:         | Yes                          |
| LED type:              | Power LED                    |
| Overall power:         | 61 W                         |
| Appliance flow:        | 5007 lm                      |
| Nominal duration:      | 50.000 ore L80 B20           |
| Color temperature:     | 4000 K                       |
| Color rendering index: | >80                          |
| Color consistency:     | 3 SDCM                       |

LIGHT SOURCE: 12 x LED 4.50W 720Im















## **NOTES**

Optional: Fabric power cord in two different colors: cod.643000 (WHITE) cod.613750 (BLACK)

# STARGATE 1250 ECO - DALI direct light

# 5621-LBN-DA4

INDOOR > WALL - CEILING - SUSPENSION > STARGATE

# **TECHNICAL DRAWING**



## PHOTOMETRIC CURVES





## **COMPANY**

Side Spa has always been a benchmark in the manufacturing industry for its constant focus on product quality, assembly and sustainability of its items. The company is distinguished by its dedication to offering customers the highest quality products that meet needs and exceed expectations.

Side Spa pays the utmost attention to the quality of its products. Each stage of production undergoes rigorous quality control to ensure that only first-class items reach the market. By using high-quality materials and adopting state-of-the-art manufacturing processes, the company is able to offer products that stand the test of time and maintain their performance over the years. Quality is a top priority for Side Spa, which strives to meet the highest standards of excellence.