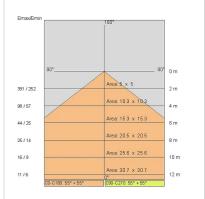

|
| Lamp included:         | Yes                          |
| LED type:              | Power LED                    |
| Overall power:         | 61 W                         |
| Appliance flow:        | 5007 lm                      |
| Nominal duration:      | 50.000 ore L80 B20           |
| Color temperature:     | 4000 K                       |
| Color rendering index: | >80                          |
| Color consistency:     | 3 SDCM                       |

LIGHT SOURCE: 12 x LED 4.50W 720Im















## **NOTES**

Optional: Fabric power cord in two different colors: cod.643000 (WHITE) cod.613750 (BLACK)

# STARGATE 1250 ECO - DALI direct light

# 5621-LBN-DA4

INDOOR > WALL - CEILING - SUSPENSION > STARGATE

# **TECHNICAL DRAWING**



## PHOTOMETRIC CURVES





## **COMPANY**

Side Spa has always been a benchmark in the manufacturing industry for its constant focus on product quality, assembly and sustainability of its items. The company is distinguished by its dedication to offering customers the highest quality products that meet needs and exceed expectations.

Side Spa pays the utmost attention to the quality of its products. Each stage of production undergoes rigorous quality control to ensure that only first-class items reach the market. By using high-quality materials and adopting state-of-the-art manufacturing processes, the company is able to offer products that stand the test of time and maintain their performance over the years. Quality is a top priority for Side Spa, which strives to meet the highest standards of excellence.