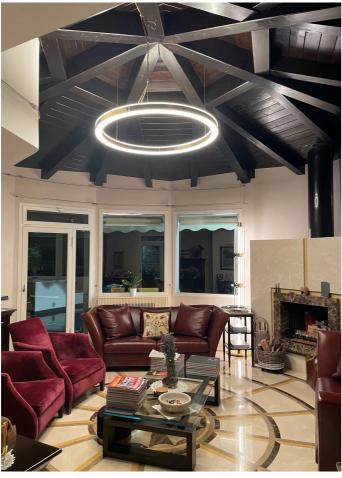

# STARGATE 1250 ECO - DALI direct light

## **FEATURES**

| Intended Use:   | Interior                                                                  |
|-----------------|---------------------------------------------------------------------------|
| Installation:   | Suspension                                                                |
| Fixing:         | Suspension system with steel rope(s) L=3100 mm and micrometric adjustment |
| Body/Structure: | Sheet steel body                                                          |
| Painting:       | Interior polyester powder coating                                         |
| Finish:         | Black                                                                     |
| Glass/Screen:   | Diffuser screen made of bi-satinized polycarbonate in sectors             |
| Driver:         | DALI dimmable remote power supply for LED, max output 500mA dc            |
|                 |                                                                           |

## **TECHNICAL DATA**

| Tension:               | 220-240V 50/60Hz             |
|------------------------|------------------------------|
| Beam:                  | Symmetrical, single emission |
| Current:               | 500mA                        |
| Insulation class:      | 1                            |
| Weight:                | 13.5 kg                      |
| IP grade:              | 40                           |
| Glow wire:             | 850 °C                       |
| Lamp included:         | Yes                          |
| LED type:              | Power LED                    |
| Overall power:         | 61 W                         |
| Appliance flow:        | 5007 lm                      |
| Nominal duration:      | 50.000 ore L80 B20           |
| Color temperature:     | 4000 K                       |
| Color rendering index: | >80                          |
| Color consistency:     | 3 SDCM                       |