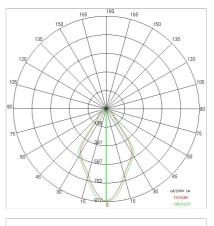

|
| Driver:           | Integrated driver for LED,<br>500mA dc stabilized output                                  |

#### TECHNICAL DATA

| 220-240V 50/60Hz          |
|---------------------------|
| Symmetrical diffusing 60° |
| 500mA                     |
| 1                         |
| 1.7 kg                    |
| 40                        |
| 850 ℃                     |
| Yes                       |
| Power LED                 |
| 16.4 W                    |
| 1280 lm                   |
| 50000 L80 B50             |
| 4000 K                    |
| >90                       |
| 3 SDCM                    |
|                           |

LIGHT SOURCE: 1 x LED 14.40W 1280Im





# VEGA XS - Wall 67784-LBN-60





## **TECHNICAL DRAWING**



## PHOTOMETRIC CURVES





### COMPANY

Side Spa has always been a benchmark in the manufacturing industry for its constant focus on product quality, assembly and sustainability of its items. The company is distinguished by its dedication to offering customers the highest quality products that meet needs and exceed expectations.

Side Spa pays the utmost attention to the quality of its products. Each stage of production undergoes rigorous quality control to ensure that only first-class items reach the market. By using highquality materials and adopting state-of-the-art manufacturing processes, the company is able to offer products that stand the test of time and maintain their performance over the years. Quality is a top priority for Side Spa, which strives to meet the highest standards of excellence.