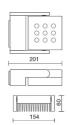

e optics                                         |
| Driver:           | Integrated driver for LED,<br>500mA dc stabilized output                                  |

#### TECHNICAL DATA

| 220-240V 50/60Hz          |
|---------------------------|
| Symmetrical diffusing 60° |
| 500mA                     |
| 1                         |
| 1.7 kg                    |
| 40                        |
| 850 ℃                     |
| Yes                       |
| Power LED                 |
| 16.4 W                    |
| 1280 lm                   |
| 50000 L80 B50             |
| 4000 K                    |
| >90                       |
| 3 SDCM                    |
|                           |

LIGHT SOURCE: 1 x LED 14.40W 1280Im





# VEGA XS - Wall 67784-LBN-60





## **TECHNICAL DRAWING**



## PHOTOMETRIC CURVES





### COMPANY

Side Spa has always been a benchmark in the manufacturing industry for its constant focus on product quality, assembly and sustainability of its items. The company is distinguished by its dedication to offering customers the highest quality products that meet needs and exceed expectations.

Side Spa pays the utmost attention to the quality of its products. Each stage of production undergoes rigorous quality control to ensure that only first-class items reach the market. By using highquality materials and adopting state-of-the-art manufacturing processes, the company is able to offer products that stand the test of time and maintain their performance over the years. Quality is a top priority for Side Spa, which strives to meet the highest standards