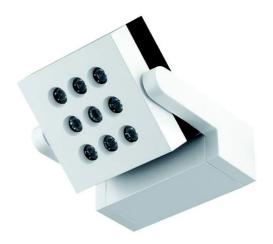

# VEGA XS - Wall 67784-LBN-60

## FEATURES

| Intended Use:     | Interior                                                                                  |
|-------------------|-------------------------------------------------------------------------------------------|
| Installation:     | Ceiling/wall Mounting                                                                     |
| Body/Structure:   | Extruded aluminum component compartment body and<br>die-cast aluminum optical compartment |
| Painting:         | Interior polyester powder coating                                                         |
| Finish:           | Black                                                                                     |
| Reflector/Optics: | LED lens made of methacrylate - Adjustable optics                                         |
| Driver:           | Integrated driver for LED,<br>500mA dc stabilized output                                  |

#### TECHNICAL DATA

| 220-240V 50/60Hz          |
|---------------------------|
| Symmetrical diffusing 60° |
| 500mA                     |
| 1                         |
| 1.7 kg                    |
| 40                        |
| 850 ℃                     |
| Yes                       |
| Power LED                 |
| 16.4 W                    |
| 1280 lm                   |
| 50000 L80 B50             |
| 4000 K                    |
| >90                       |
| 3 SDCM                    |
|                           |