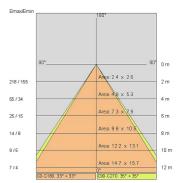

|
| Driver:           | Integrated driver for LED,<br>500mA dc stabilized output                                  |

#### TECHNICAL DATA

| 220-240V 50/60Hz          |
|---------------------------|
| Symmetrical diffusing 60° |
| 500mA                     |
| 1                         |
| 1.7 kg                    |
| 40                        |
| 850 ℃                     |
| Yes                       |
| Power LED                 |
| 16.4 W                    |
| 1280 lm                   |
| 50000 L80 B50             |
| 4000 K                    |
| >90                       |
| 3 SDCM                    |
|                           |

LIGHT SOURCE: 1 x LED 14.40W 1280Im





# VEGA XS - Wall 67784-LBN-60





## **TECHNICAL DRAWING**



## PHOTOMETRIC CURVES





### COMPANY

Side Spa has always been a benchmark in the manufacturing industry for its constant focus on product quality, assembly and sustainability of its items. The company is distinguished by its dedication to offering customers the highest quality products that meet needs and exceed expectations.

Side Spa pays the utmost attention to the quality of its products. Each stage of production undergoes rigorous quality control to ensure that only first-class items reach the market. By using highquality materials and adopting state-of-the-art manufacturing processes, the company is able to offer products that stand the test of time and maintain their performance over the years. Quality is a top priority for Side Spa, which strives to meet the highest standards of excellence.