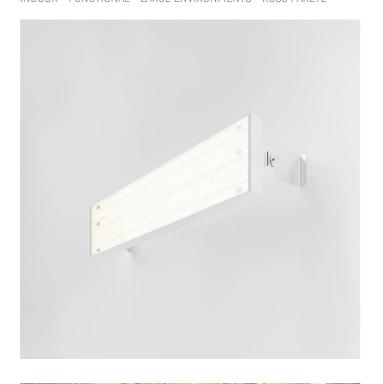

# INDOOR > FUNCTIONAL - LARGE ENVIRONMENTS > ROSS PARETE

## **FEATURES**

| Intended Use:     | Interior                    |
|-------------------|-----------------------------|
| Installation:     | Ceiling/wall Mounting       |
| Fixing:           | With brackets provided      |
| Body/Structure:   | Thermoplastic material body |
|                   |                             |
| Finish:           | White                       |
| Reflector/Optics: | White PMMA LED Lens         |

# TECHNICAL DATA

| Tension:               | 220-240V 50/60Hz   |
|------------------------|--------------------|
| Beam:                  | Asymmetrical AS°   |
| Current:               | 500mA              |
| Insulation class:      | 1                  |
| Weight:                | 2.06 kg            |
| IP grade:              | 40                 |
| Glow wire:             | 850 °C             |
| Lamp included:         | Yes                |
| LED type:              | SMD LED            |
| Overall power:         | 47.5 W             |
| Appliance flow:        | 6906 lm            |
| Nominal duration:      | 50.000 ore L80 B10 |
| Color temperature:     | 3000 K             |
| Color rendering index: | >80                |
| Color consistency:     | 3 SDCM             |