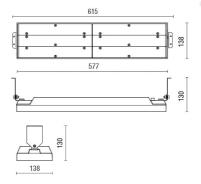

| Asymmetrical AS°   |
| Current:               | 500mA              |
| Insulation class:      | 1                  |
| Weight:                | 2.06 kg            |
| IP grade:              | 40                 |
| Glow wire:             | 850 °C             |
| Lamp included:         | Yes                |
| LED type:              | SMD LED            |
| Overall power:         | 47.5 W             |
| Appliance flow:        | 6906 lm            |
| Nominal duration:      | 50.000 ore L80 B10 |
| Color temperature:     | 3000 K             |
| Color rendering index: | >80                |
| Color consistency:     | 3 SDCM             |

LIGHT SOURCE: 3 x LED 14.50W 2340Im

















NOTES

INDOOR > FUNCTIONAL - LARGE ENVIRONMENTS > ROSS PARETE

## **TECHNICAL DRAWING**



### PHOTOMETRIC CURVES





### **COMPANY**

Side Spa has always been a benchmark in the manufacturing industry for its constant focus on product quality, assembly and sustainability of its items. The company is distinguished by its dedication to offering customers the highest quality products that meet needs and exceed expectations.

Side Spa pays the utmost attention to the quality of its products. Each stage of production undergoes rigorous quality control to ensure that only first-class items reach the market. By using high-quality materials and adopting state-of-the-art manufacturing processes, the company is able to offer products that stand the test of time and maintain their performance over the years. Quality is a top priority for Side Spa, which strives to meet the highest stan