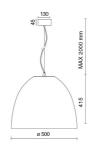

|
| IP grade:              | 20                              |
| Glow wire:             | 850 °C                          |
| Lamp included:         | Yes                             |
| LED type:              | COB LED                         |
| Overall power:         | 43 W                            |
| Appliance flow:        | 4120 lm                         |
| Nominal duration:      | 50000                           |
| Color temperature:     | 2700 K                          |
| Color rendering index: | >90                             |

LIGHT SOURCE: 1 x LED 43.00W 4800Im



NOTES Optional: Fabric power cord in two different colors: cod.643000 (WHITE) cod.613750 (BLACK)





# AURORA XL FOOD 5409-GD



FOODLIGHTING > FOOD SUSPENSIONS > AURORA FOOD

### TECHNICAL DRAWING



### PHOTOMETRIC CURVES





#### COMPANY

Side Spa has always been a benchmark in the manufacturing industry for its constant focus on product quality, assembly and sustainability of its items. The company is distinguished by its dedication to offering customers the highest quality products that meet needs and exceed expectations.

Side Spa pays the utmost attention to the quality of its products. Each stage of production undergoes rigorous quality control to ensure that only first-class items reach the market. By using highquality materials and adopting state-of-the-art manufacturing processes, the company is able to offer products that stand the test of time and maintain their performance over the years. Quality is a top priority for Side Spa, which strives to meet the highest standard