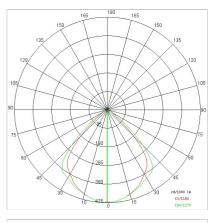

| 20                              |
| Glow wire:             | 850 °C                          |
| Lamp included:         | Yes                             |
| LED type:              | COB LED                         |
| Overall power:         | 43 W                            |
| Appliance flow:        | 4120 lm                         |
| Nominal duration:      | 50000                           |
| Color temperature:     | 2700 K                          |
| Color rendering index: | >90                             |

LIGHT SOURCE: 1 x LED 43.00W 4800Im



NOTES Optional: Fabric power cord in two different colors: cod.643000 (WHITE) cod.613750 (BLACK)





# AURORA XL FOOD 5409-GD



FOODLIGHTING > FOOD SUSPENSIONS > AURORA FOOD

### TECHNICAL DRAWING



### PHOTOMETRIC CURVES





#### COMPANY

Side Spa has always been a benchmark in the manufacturing industry for its constant focus on product quality, assembly and sustainability of its items. The company is distinguished by its dedication to offering customers the highest quality products that meet needs and exceed expectations.

Side Spa pays the utmost attention to the quality of its products. Each stage of production undergoes rigorous quality control to ensure that only first-class items reach the market. By using highquality materials and adopting state-of-the-art manufacturing processes, the company is able to offer products that stand the test of time and maintain their performance over the years. Quality is a top priority for Side Spa, which strives to meet the highest standards of excellence.