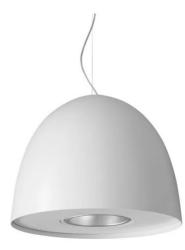

## AURORA XL FOOD 5409-GD

FOODLIGHTING > FOOD SUSPENSIONS > AURORA FOOD

### FEATURES

| Intended Use:     | Foodlighting,Interior                                                            |
|-------------------|----------------------------------------------------------------------------------|
| Installation:     | Suspension                                                                       |
| Fixing:           | Suspension system with steel rope(s) L=3100 mm and micrometric adjustment        |
| Body/Structure:   | Aluminum sheet metal body and aluminum die-cast optical compartment EN AB-47100. |
| Painting:         | Interior polyester powder coating                                                |
| Finish:           | Grey                                                                             |
| Reflector/Optics: | 99.8% pure aluminum reflector                                                    |
| Driver:           | Integrated driver for LED, 1200mA dc stabilized output                           |

#### TECHNICAL DATA

| Tension:               | 220-240V 50/60Hz                |
|------------------------|---------------------------------|
| Beam:                  | Symmetrical extra diffusive 90° |
| Current:               | 1050mA                          |
| Insulation class:      | 1                               |
| Weight:                | 8 kg                            |
| IP grade:              | 20                              |
| Glow wire:             | 850 °C                          |
| Lamp included:         | Yes                             |
| LED type:              | COB LED                         |
| Overall power:         | 43 W                            |
| Appliance flow:        | 4120 lm                         |
| Nominal duration:      | 50000                           |
| Color temperature:     | 2700 K                          |
| Color rendering index: | >90                             |