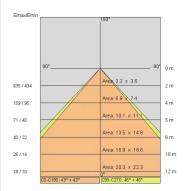

| 20                              |
| Glow wire:             | 850 °C                          |
| Lamp included:         | Yes                             |
| LED type:              | COB LED                         |
| Overall power:         | 43 W                            |
| Appliance flow:        | 4120 lm                         |
| Nominal duration:      | 50000                           |
| Color temperature:     | 2700 K                          |
| Color rendering index: | >90                             |

LIGHT SOURCE: 1 x LED 43.00W 4800Im



NOTES Optional: Fabric power cord in two different colors: cod.643000 (WHITE) cod.613750 (BLACK)





# AURORA XL FOOD 5409-GD



FOODLIGHTING > FOOD SUSPENSIONS > AURORA FOOD

### TECHNICAL DRAWING



### PHOTOMETRIC CURVES





#### COMPANY

Side Spa has always been a benchmark in the manufacturing industry for its constant focus on product quality, assembly and sustainability of its items. The company is distinguished by its dedication to offering customers the highest quality products that meet needs and exceed expectations.

Side Spa pays the utmost attention to the quality of its products. Each stage of production undergoes rigorous quality control to ensure that only first-class items reach the market. By using highquality materials and adopting state-of-the-art manufacturing processes, the company is able to offer products that stand the test of time and maintain their performance over the years. Quality is a top priority for Side Spa, which strives to meet the highest standards of excellence.