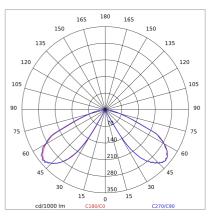

Appliance flow:        | 842 lm                            |
| Nominal duration:      | 50.000 (h) L90 B50                |
| Color temperature:     | 3000 K                            |
| Color rendering index: | >90                               |
| Color consistency:     | 3 SDCM                            |

LIGHT SOURCE: 1 x 20W 2523.68Im





















# **NOTES**

Optional: Infrared sensor On request: DALI

Maximum nighttime ambiance temperature when the fitting is on not exceeding 50°C Minimum nighttime ambiance temperature when the fitting is on not lower than -20  $^{\circ}\text{C}$ Maximum daytime ambiance temperature when the fitting is off not exceeding 60°C



EXTERIOR > URBAN RESIDENTIAL BOLLARD > VERSO 175 KONIC EVO

# **TECHNICAL DRAWING**



### PHOTOMETRIC CURVES





### **ACCESSORIES**



Formwork for ground fixing

899-N

IP68 connector ø 7 to 12mm



646308 NE

IP68 "T" connector ø 7 to 10mm for continuous rows



646636 NE



# VERSO 175 KONIC EVO - H.235mm - Omnidirectional

# E6022-LBC-N



EXTERIOR > URBAN RESIDENTIAL BOLLARD > VERSO 175 KONIC EVO

Galvanized steel fixing plate with anchor belts

4074-N

#### **COMPANY**

Side Spa has always been a benchmark in the manufacturing industry for its constant focus on product quality, assembly and sustainability of its items. The company is distinguished by its dedication to offering customers the highest quality products that meet needs and exceed expectations.

Side Spa pays the utmost attention to the quality of its products. Each stage of production undergoes rigorous quality control to ensur