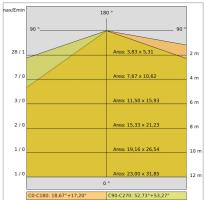

pliance flow:        | 842 lm                            |
| Nominal duration:      | 50.000 (h) L90 B50                |
| Color temperature:     | 3000 K                            |
| Color rendering index: | >90                               |
| Color consistency:     | 3 SDCM                            |

LIGHT SOURCE: 1 x 20W 2523.68Im





















# **NOTES**

Optional: Infrared sensor On request: DALI

Maximum nighttime ambiance temperature when the fitting is on not exceeding 50°C Minimum nighttime ambiance temperature when the fitting is on not lower than -20  $^{\circ}\text{C}$ Maximum daytime ambiance temperature when the fitting is off not exceeding 60°C



EXTERIOR > URBAN RESIDENTIAL BOLLARD > VERSO 175 KONIC EVO

# **TECHNICAL DRAWING**



### PHOTOMETRIC CURVES





### **ACCESSORIES**



Formwork for ground fixing

899-N

IP68 connector ø 7 to 12mm



646308 NE

IP68 "T" connector ø 7 to 10mm for continuous rows



646636 NE



# VERSO 175 KONIC EVO - H.235mm - Omnidirectional

# E6022-LBC-N



EXTERIOR > URBAN RESIDENTIAL BOLLARD > VERSO 175 KONIC EVO

Galvanized steel fixing plate with anchor belts

4074-N

#### **COMPANY**

Side Spa has always been a benchmark in the manufacturing industry for its constant focus on product quality, assembly and sustainability of its items. The company is distinguished by its dedication to offering customers the highest quality products that meet needs and exceed expectations.

Side Spa pays the utmost attention to the quality of its products. Each stage of production undergoes rigorous quality control to ensure