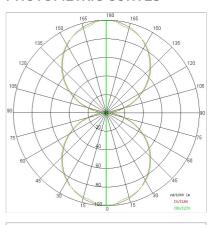

|
| Glow wire:             | 850 °C                     |
| Lamp included:         | Yes                        |
| LED type:              | Power LED                  |
| Overall power:         | 72.6 W                     |
| Appliance flow:        | 6225 lm                    |
| Nominal duration:      | 50.000 ore L80 B20         |
| Color temperature:     | 3000 K                     |
| Color rendering index: | >80                        |
| Color consistency:     | 3 SDCM                     |

LIGHT SOURCE: 16 x LED 4.10W 649Im















# **NOTES**

A= 233 mm Optional: Fabric power cord in two different colors: cod.643000 (WHITE) cod.613750 (BLACK)



INDOOR > WALL - CEILING - SUSPENSION > STARGATE

## **TECHNICAL DRAWING**



### PHOTOMETRIC CURVES





### **COMPANY**

Side Spa has always been a benchmark in the manufacturing industry for its constant focus on product quality, assembly and sustainability of its items. The company is distinguished by its dedication to offering customers the highest quality products that meet needs and exceed expectations.

Side Spa pays the utmost attention to the quality of its products. Each stage of production undergoes rigorous quality control to ensure that only first-class items reach the market. By using high-quality materials and adopting state-of-the-art manufacturing processes, the company is able to offer products that stand the test of time and maintain their performance over the years. Quality is a top priority for Side Spa, which strives to meet the highest standards of excellence.