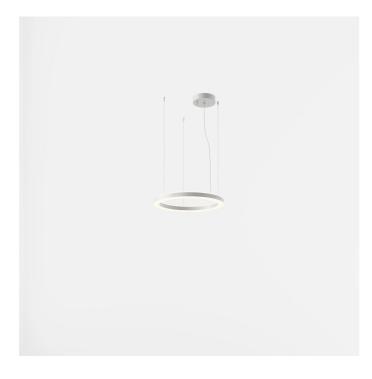

# **FEATURES**

| Interior                                                                  |
|---------------------------------------------------------------------------|
| Suspension                                                                |
| Suspension system with steel rope(s) L=3100 mm and micrometric adjustment |
| Sheet steel body                                                          |
| Interior polyester powder coating                                         |
| Grey                                                                      |
| Bi-satin polycarbonate diffuser screen                                    |
| Remote power supply for LED,<br>stabilized output 700mA dc                |
|                                                                           |

## TECHNICAL DATA

| Tension:               | 220-240V 50/60Hz           |
|------------------------|----------------------------|
| Beam:                  | Symmetrical, dual emission |
| Current:               | 700mA                      |
| Insulation class:      | 1                          |
| Weight:                | 8.1 kg                     |
| IP grade:              | 40                         |
| Glow wire:             | 850 °C                     |
| Lamp included:         | Yes                        |
| LED type:              | Power LED                  |
| Overall power:         | 72.6 W                     |
| Appliance flow:        | 6225 lm                    |
| Nominal duration:      | 50.000 ore L80 B20         |
| Color temperature:     | 3000 K                     |
| Color rendering index: | >80                        |
| Color consistency:     | 3 SDCM                     |