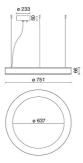

# **NOTES**

A= 233 mm Optional: Fabric power cord in two different colors: cod.643000 (WHITE) cod.613750 (BLACK)

INDOOR > WALL - CEILING - SUSPENSION > STARGATE

## **TECHNICAL DRAWING**