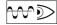

mmetrical, dual emission |
| Current:               | 700mA                      |
| Insulation class:      | 1                          |
| Weight:                | 8.1 kg                     |
| IP grade:              | 40                         |
| Glow wire:             | 850 °C                     |
| Lamp included:         | Yes                        |
| LED type:              | Power LED                  |
| Overall power:         | 72.6 W                     |
| Appliance flow:        | 6225 lm                    |
| Nominal duration:      | 50.000 ore L80 B20         |
| Color temperature:     | 3000 K                     |
| Color rendering index: | >80                        |
| Color consistency:     | 3 SDCM                     |

LIGHT SOURCE: 16 x LED 4.10W 649Im















# **NOTES**

A= 233 mm Optional: Fabric power cord in two different colors: cod.643000 (WHITE) cod.613750 (BLACK)



INDOOR > WALL - CEILING - SUSPENSION > STARGATE

## **TECHNICAL DRAWING**



### PHOTOMETRIC CURVES





### **COMPANY**

Side Spa has always been a benchmark in the manufacturing industry for its constant focus on product quality, assembly and sustainability of its items. The company is distinguished by its dedication to offering customers the highest quality products that meet needs and exceed expectations.

Side Spa pays the utmost attention to the quality of its products. Each stage of production undergoes rigorous quality control to ensure that only first-class items reach the market. By using high-quality materials and adopting state-of-the-art manufacturing proc