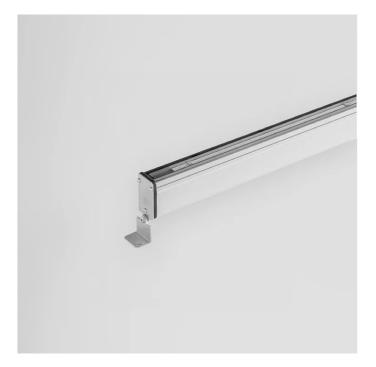

EXTERIOR > LINEAR CEILING/WALL > LONGLIGHT MINI

## FEATURES

| Intended Use:     | Exteriors                                            |
|-------------------|------------------------------------------------------|
| Installation:     | Ceiling/wall Mounting                                |
| Body/Structure:   | Extruded aluminum body-Stainless steel heads.        |
| Painting:         | Anodized                                             |
| Finish:           | Anodized aluminum                                    |
| Reflector/Optics: | Adjustable optics +/-90                              |
| Glass/Screen:     | Transparent tempered glass                           |
| Driver:           | Remote driver for LED,<br>350mA dc stabilized output |

# LONGLIGHT MINI - L. 118mm E9054-P-LBC

EXTERIOR > LINEAR CEILING/WALL > LONGLIGHT MINI

# TECHNICAL DRAWING