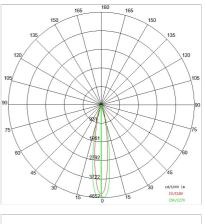

# PHOTOMETRIC CURVES

## TECHNICAL DATA

| Tension:               | 220-240V 50/60Hz          |
|------------------------|---------------------------|
| Beam:                  | Symmetrical diffusing 30° |
| Current:               | 350mA                     |
| Insulation class:      | 3                         |
| Weight:                | 0.23 kg                   |
| IP grade:              | 65                        |
| Grade IK:              | 7                         |
| Glow wire:             | 650 ℃                     |
| Lamp included:         | Yes                       |
| LED type:              | Power LED                 |
| Overall power:         | 4.5 W                     |
| Appliance flow:        | 210 lm                    |
| Color temperature:     | 3000 K                    |
| Color rendering index: | >90                       |