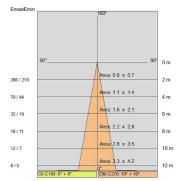

| Power LED                 |
| Overall power:         | 4.5 W                     |
| Appliance flow:        | 210 lm                    |
| Color temperature:     | 3000 K                    |
| Color rendering index: | >90                       |

## LIGHT SOURCE: 1 x LED 3.60W 210Im



## NOTES IP 20 Remote driver supplied IP 67 On request code 645311-67

On request: fixed brackets for wall mounting

Maximum nighttime ambiance temperature when the fitting is on not exceeding 50°C Minimum nighttime ambiance temperature when the fitting is on not lower than -20°C Maximum daytime ambiance temperature when the fitting is off not exceeding 60°C



# LONGLIGHT MINI - L. 118mm E9054-P-LBC

EXTERIOR > LINEAR CEILING/WALL > LONGLIGHT MINI

# TECHNICAL DRAWING

# PHOTOMETRIC CURVES





## COMPANY

Side Spa has always been a benchmark in the manufacturing industry for its constant focus on product quality, assembly and sustainability of its items. The company is distinguished by its dedication to offering customers the highest quality products that meet needs and exceed expectations.

Side Spa pays the utmost attention to the quality of its products. Each stage of production undergoes rigorous quality control to ensure that only first-class items reach the market. By using highquality materials and adopting state-of-the-art manufacturing processes, the company is able to offer products that stand the test of time and maintain their performance over the years. Quality is a top priority for Side Spa, which strives to meet the highest standards of excellence.