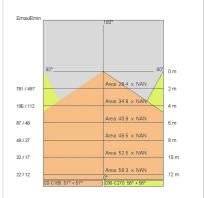

| 850 °C                     |
| Lamp included:         | Yes                        |
| LED type:              | Power LED                  |
| Overall power:         | 248 W                      |
| Appliance flow:        | 18904 lm                   |
| Nominal duration:      | 50.000 ore L80 B10         |
| Color temperature:     | 3000 K                     |
| Color rendering index: | > 80                       |
| Color consistency:     | 3 SDCM                     |

LIGHT SOURCE: 8 x LED 29.00W 3540Im

















# **NOTES**

Suspension of the light fixture by 8 steel ropes.
Optional: Fabric power cord in two different colors:
cod.643000 (WHITE)
cod.613750 (BLACK)



INDOOR > WALL - CEILING - SUSPENSION > STARGATE

## **TECHNICAL DRAWING**



### PHOTOMETRIC CURVES





### **COMPANY**

Side Spa has always been a benchmark in the manufacturing industry for its constant focus on product quality, assembly and sustainability of its items. The company is distinguished by its dedication to offering customers the highest quality products that meet needs and exceed expectations.

Side Spa pays the utmost attention to the quality of its products. Each stage of production undergoes rigorous quality control to ensure that only first-class items reach the market. By using high-quality materials and adopting state-of-the-art manufacturing processes, the company is able to offer products that stand the test of time and maintain their performance over the years. Quality is a top priority for Side Spa, which strives to meet the highest standards of excellence.