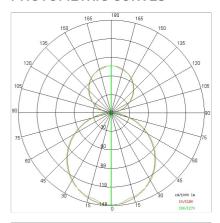

| 850 °C                     |
| Lamp included:         | Yes                        |
| LED type:              | Power LED                  |
| Overall power:         | 248 W                      |
| Appliance flow:        | 18904 lm                   |
| Nominal duration:      | 50.000 ore L80 B10         |
| Color temperature:     | 3000 K                     |
| Color rendering index: | > 80                       |
| Color consistency:     | 3 SDCM                     |

LIGHT SOURCE: 8 x LED 29.00W 3540Im

















# **NOTES**

Suspension of the light fixture by 8 steel ropes.
Optional: Fabric power cord in two different colors:
cod.643000 (WHITE)
cod.613750 (BLACK)



INDOOR > WALL - CEILING - SUSPENSION > STARGATE

## **TECHNICAL DRAWING**



### PHOTOMETRIC CURVES





### **COMPANY**

Side Spa has always been a benchmark in the manufacturing industry for its constant focus on product quality, assembly and sustainability of its items. The company is distinguished by its dedication to offering customers the highest quality products that meet needs and exceed expectations.

Side Spa pays the utmost attention to the quality of its products. Each stage of production undergoes rigorous quality control to ensure that only first-class items reach the market. By using high-quality materials and adopting state-of-the-art manufacturing processes, the company is able to offer products that stand the test of time and maintain their performance over the years. Quality is a top priority for Side Spa, which strives to meet the highest standards of excellence.