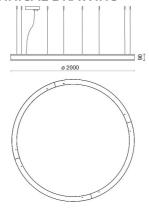

|
| Glow wire:             | 850 °C                     |
| Lamp included:         | Yes                        |
| LED type:              | Power LED                  |
| Overall power:         | 248 W                      |
| Appliance flow:        | 18904 lm                   |
| Nominal duration:      | 50.000 ore L80 B10         |
| Color temperature:     | 3000 K                     |
| Color rendering index: | > 80                       |
| Color consistency:     | 3 SDCM                     |

LIGHT SOURCE: 8 x LED 29.00W 3540Im

















# **NOTES**

Suspension of the light fixture by 8 steel ropes.
Optional: Fabric power cord in two different colors:
cod.643000 (WHITE)
cod.613750 (BLACK)



INDOOR > WALL - CEILING - SUSPENSION > STARGATE

## **TECHNICAL DRAWING**



### PHOTOMETRIC CURVES





### **COMPANY**

Side Spa has always been a benchmark in the manufacturing industry for its constant focus on product quality, assembly and sustainability of its items. The company is distinguished by its dedication to offering customers the highest quality products that meet needs and exceed expectations.

Side Spa pays the utmost attention to the quality of its products. Each stage of production undergoes rigorous quality control to ensure that only first-class items reach the market. By using high-quality materials and adopting state-of-the-art manufacturing processes, the company is able to offer products that stand the test of time and maintain their performance over the years. Quality is a top priority for Side Spa, which strives to meet the highest stan