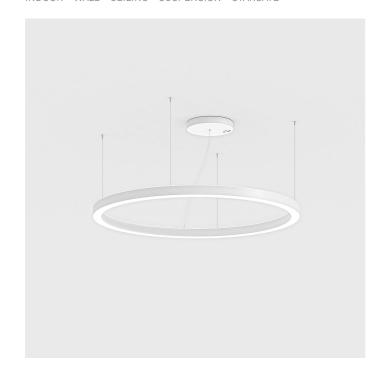

## **TECHNICAL DRAWING**

# **NOTES**

Suspension of the light fixture by 8 steel ropes.
Optional: Fabric power cord in two different colors:
cod.643000 (WHITE)
cod.613750 (BLACK)

INDOOR > WALL - CEILING - SUSPENSION > STARGATE

## **FEATURES**

| Intended Use:   | Interior                                                                  |
|-----------------|---------------------------------------------------------------------------|
| Installation:   | Suspension                                                                |
| Fixing:         | Suspension system with steel rope(s) L=3100 mm and micrometric adjustment |
| Body/Structure: | Sheet steel body                                                          |
| Painting:       | Interior polyester powder coating                                         |
| Finish:         | White                                                                     |
| Glass/Screen:   | Bi-satin polycarbonate diffuser screen                                    |
| Driver:         | Integrated driver for LED, 24Vdc output                                   |