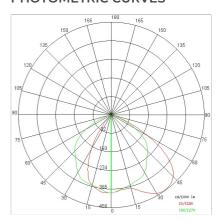

| 39.4 W             |
| Appliance flow:        | 5278 lm            |
| Nominal duration:      | 50.000 (h) L90 B20 |
| Color temperature:     | 3000 K             |
| Color rendering index: | > 90               |
| Color consistency:     | 3 SDCM             |
| Bug Evaluation:        | B1-U0-G1           |
| CEN flow code:         | 38-71-95-100-100   |

LIGHT SOURCE: 2 x 17.7W 2925lm





DARK SKY A++













Maximum nighttime ambiance temperature when the fitting is on not exceeding 50°C Minimum nighttime ambiance temperature when the fitting is on not lower than -20  $^{\circ}\text{C}$ Maximum daytime ambiance temperature when the fitting is off not exceeding 60°C



# 67950-LBC-F



EXTERIOR > CEILING/WALL LIGHTS > SOLARIS

# **TECHNICAL DRAWING**



### PHOTOMETRIC CURVES





## **COMPANY**

Side Spa has always been a benchmark in the manufacturing industry for its constant focus on product quality, assembly and sustainability of its items. The company is distinguished by its dedication to offering customers the highest quality products that meet needs and exceed expectations.

Side Spa pays the utmost attention to the quality of its products. Each stage of production undergoes rigorous quality control to ensure that only first-class items reach the market. By using high-quality materials and adopting state-of-the-art manufacturing processes, the company is able to offer products that stand the test of time and maintain their performance over the years. Quality is a top priority for Side Spa, which strives to meet the highest standards of excellence.