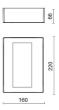

|
| Overall power:         | 39.4 W             |
| Appliance flow:        | 5278 lm            |
| Nominal duration:      | 50.000 (h) L90 B20 |
| Color temperature:     | 3000 K             |
| Color rendering index: | > 90               |
| Color consistency:     | 3 SDCM             |
| Bug Evaluation:        | B1-U0-G1           |
| CEN flow code:         | 38-71-95-100-100   |

LIGHT SOURCE: 2 x 17.7W 2925lm





DARK SKY A++













Maximum nighttime ambiance temperature when the fitting is on not exceeding 50°C Minimum nighttime ambiance temperature when the fitting is on not lower than -20  $^{\circ}\text{C}$ Maximum daytime ambiance temperature when the fitting is off not exceeding 60°C



# 67950-LBC-F



EXTERIOR > CEILING/WALL LIGHTS > SOLARIS

# **TECHNICAL DRAWING**



### PHOTOMETRIC CURVES





## **COMPANY**

Side Spa has always been a benchmark in the manufacturing industry for its constant focus on product quality, assembly and sustainability of its items. The company is distinguished by its dedication to offering customers the highest quality products that meet needs and exceed expectations.

Side Spa pays the utmost attention to the quality of its products. Each stage of production undergoes rigorous quality control to ensure that only first-class items reach the market. By using high-quality materials and adopting state-of-the-art manufacturing processes, the company is able to offer products that stand the test of time and maintain their performance over the years. Quality is a top priority for Side Spa, which strives to meet the highest stand