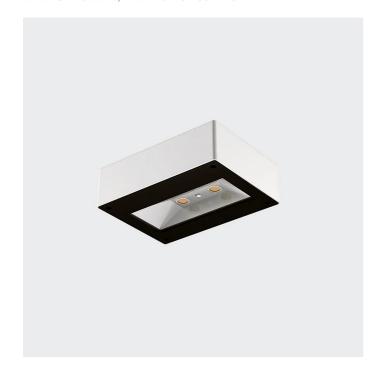

### **FEATURES**

| Intended Use:   | Indoor, outdoor                                                                                                                                                           |
|-----------------|---------------------------------------------------------------------------------------------------------------------------------------------------------------------------|
| Installation:   | Ceiling/wall Mounting                                                                                                                                                     |
| Body/Structure: | Die-cast aluminum body EN AB-47100                                                                                                                                        |
| Painting:       | Polyester powder coating with special outdoor treatment (sandblasting, pickling, No. 3 washing, fluorzirconing, epoxy powder primer and polyester powder surface finish). |
| Finish:         | White                                                                                                                                                                     |
| Glass/Screen:   | Clear screen-printed tempered glass                                                                                                                                       |
| Driver:         | Integrated driver for LED,<br>600mA dc stabilized output                                                                                                                  |

#### **TECHNICAL DATA**

| Tension:               | 220-240V 50/60Hz   |
|------------------------|--------------------|
| Beam:                  | Asymmetrical AS°   |
| Current:               | 525mA              |
| Insulation class:      | 1                  |
| Weight:                | 3 kg               |
| IP grade:              | 65                 |
| Grade IK:              | 6                  |
| Glow wire:             | 850 °C             |
| Lamp included:         | Yes                |
| LED type:              | COB LED            |
| Overall power:         | 39.4 W             |
| Appliance flow:        | 5278 lm            |
| Nominal duration:      | 50.000 (h) L90 B20 |
| Color temperature:     | 3000 K             |
| Color rendering index: | > 90               |
| Color consistency:     | 3 SDCM             |
| Bug Evaluation:        | B1-U0-G1           |
| CEN flow code:         | 38-71-95-100-100   |

LIGHT SOURCE: 2 x 17.7W 2925lm

DARK SKY A++

Maximum nighttime ambiance temperature when the fitting is on not exceeding 50°C Minimum nighttime ambiance temperature when the fitting is on not lower than -20  $^{\circ}\text{C}$ Maximum daytime ambiance temperature when the fitting is off not exceeding 60°C