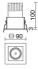

#### **FEATURES**

| Intended Use:     | Interior                                 |
|-------------------|------------------------------------------|
| Installation:     | Recessed Ceiling                         |
| Recessed hole:    | ø 82x82 mm                               |
| Fixing:           | Recessed Ceiling                         |
| Body/Structure:   | Sheet steel body                         |
| Painting:         | Interior polyester powder coating        |
| Finish:           | Grey                                     |
| Reflector/Optics: | PMMA LED Lens                            |
| Driver:           | Not included; must be ordered separately |

#### **TECHNICAL DRAWING**