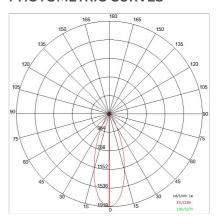

#### **TECHNICAL DATA**

| Beam:                  | Symmetrical diffusing 40° |
|------------------------|---------------------------|
| Current:               | 350mA                     |
| Insulation class:      | 3                         |
| Weight:                | 0.7 kg                    |
| IP grade:              | 20                        |
| Glow wire:             | 850 °C                    |
| Lamp included:         | Yes                       |
| LED type:              | COB LED                   |
| Overall power:         | 12.9 W                    |
| Appliance flow:        | 1430 lm                   |
| Nominal duration:      | 50.000 L80 B20            |
| Color temperature:     | 4000 K                    |
| Color rendering index: | >90                       |
| Color consistency:     | 3 SDCM                    |

#### PHOTOMETRIC CURVES