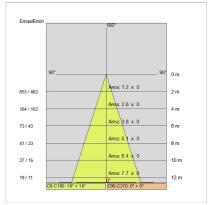

| 0.7 kg                    |
| IP grade:              | 20                        |
| Glow wire:             | 850 °C                    |
| Lamp included:         | Yes                       |
| LED type:              | COB LED                   |
| Overall power:         | 12.9 W                    |
| Appliance flow:        | 1430 lm                   |
| Nominal duration:      | 50.000 L80 B20            |
| Color temperature:     | 4000 K                    |
| Color rendering index: | >90                       |
| Color consistency:     | 3 SDCM                    |

LIGHT SOURCE: 1 x LED 12.90W 1430Im













### **NOTES**





## MATRIX COIN MICRO

# 71105C-LBN-40



INDOOR > MULTI-OPTIC RECESSED SPOTS > MATRIX

#### **TECHNICAL DRAWING**



#### PHOTOMETRIC CURVES





#### **DRIVER**

644759-1



15W 350mA IP20 ON-OFF Driver

646777



DALI+PUSH DIM driver- 42W IP20- 150mA÷1050mA



# MATRIX COIN MICRO

#### 71105C-LBN-40



INDOOR > MULTI-OPTIC RECESSED SPOTS > MATRIX

#### **COMPANY**

Side Spa has always been a benchmark in the manufacturing industry for its constant focus on product quality, assembly and sustainability of its items. The company is distinguished by its dedication to offering customers the highest quality products that meet needs and exceed expectations.

Side Spa pays the utmost attention to the quality of its products. Each stage of production undergoes rigorous quality control to ensure that only first-class items reach the market. By using high-quality materials and adopting state-of-the-art manufacturing processes, the company