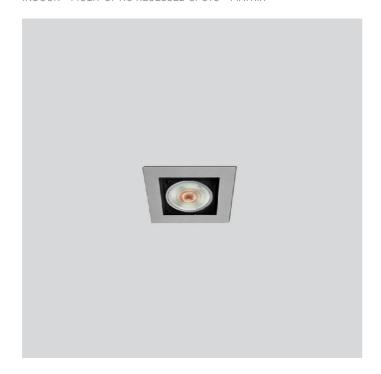

## MATRIX COIN MICRO

# 71105C-LBN-40

INDOOR > MULTI-OPTIC RECESSED SPOTS > MATRIX

#### **FEATURES**

| Intended Use:     | Interior                                 |
|-------------------|------------------------------------------|
| Installation:     | Recessed Ceiling                         |
| Recessed hole:    | ø 82x82 mm                               |
| Fixing:           | Recessed Ceiling                         |
| Body/Structure:   | Sheet steel body                         |
| Painting:         | Interior polyester powder coating        |
| Finish:           | Grey                                     |
| Reflector/Optics: | PMMA LED Lens                            |
| Driver:           | Not included; must be ordered separately |