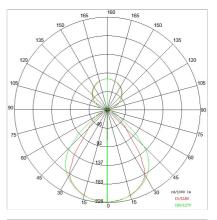

iver:         | Integrated                                                                |

#### TECHNICAL DATA

| 220/240V           |
|--------------------|
| Direct 45°         |
| 500mA              |
| 1                  |
| 4.70 kg            |
| 20                 |
| 650° °C            |
| Yes                |
| 41 W               |
| 2778 lm            |
| 50.000 (h) L80 B20 |
| 3000 K             |
| >90                |
| 3 SDCM             |
|                    |

LIGHT SOURCE: 1 x LED 8.60W 1248Im LIGHT SOURCE: 2 x LED 14.20W 1750Im



NOTES I:840mm Optional: Fabric power cord in two different colors: cod.643000 (WHITE) cod.613750 (BLACK) On request:



# LINE 3350-KT-LBC-D14

INDOOR > WALL - CEILING - SUSPENSION > LINE

# Side

# TECHNICAL DRAWING



## PHOTOMETRIC CURVES





## ACCESSORIES



Rosette for suspension 699907 BR KIT st 980052 NE

KIT suspension cable clamp (rosette)

# COMPANY

Side Spa has always been a benchmark in the manufacturing industry for its constant focus on product quality, assembly and sustainability of its items. The company is distinguished by its dedication to offering customers the highest quality products that meet needs and exceed expectations.

Side Spa pays the utmost attention to the quality of its products. Each stage of production undergoes rigorous quality control to ensure that only first-class items reach the market. By using highquality materials and adopting state-of-the-art manufacturing processes, the company is able to offer products that stand the test of time and maintain their performance over the years. Qual