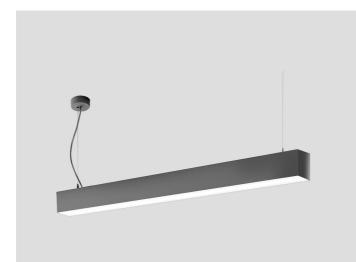

# LINE 3350-KT-LBC-D14

INDOOR > WALL - CEILING - SUSPENSION > LINE

### FEATURES

| Intended Use:   | Interior                                                                  |
|-----------------|---------------------------------------------------------------------------|
| Installation:   | Suspension fixing                                                         |
| Fixing:         | Suspension system with steel rope(s) L=3100 mm and micrometric adjustment |
| Body/Structure: | Painted extruded aluminum frame                                           |
| Painting:       | Polyester powder coating                                                  |
| Finish:         | White                                                                     |
| Glass/Screen:   | Opal polycarbonate screen,                                                |
| Driver:         | Integrated                                                                |

#### TECHNICAL DATA

| 220/240V           |
|--------------------|
| Direct 45°         |
| 500mA              |
| 1                  |
| 4.70 kg            |
| 20                 |
| 650° °C            |
| Yes                |
| 41 W               |
| 2778 lm            |
| 50.000 (h) L80 B20 |
| 3000 K             |
| >90                |
| 3 SDCM             |
|                    |