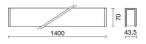

|
| Driver:         | Integrated                                                                |

#### TECHNICAL DATA

| 220/240V           |
|--------------------|
| Direct 45°         |
| 500mA              |
| 1                  |
| 4.70 kg            |
| 20                 |
| 650° °C            |
| Yes                |
| 41 W               |
| 2778 lm            |
| 50.000 (h) L80 B20 |
| 3000 K             |
| >90                |
| 3 SDCM             |
|                    |

LIGHT SOURCE: 1 x LED 8.60W 1248Im LIGHT SOURCE: 2 x LED 14.20W 1750Im



NOTES I:840mm Optional: Fabric power cord in two different colors: cod.643000 (WHITE) cod.613750 (BLACK) On request:



# LINE 3350-KT-LBC-D14

INDOOR > WALL - CEILING - SUSPENSION > LINE

# Side

# TECHNICAL DRAWING



## PHOTOMETRIC CURVES





## ACCESSORIES



Rosette for suspension 699907 BR KIT st 980052 NE

KIT suspension cable clamp (rosette)

# COMPANY

Side Spa has always been a benchmark in the manufacturing industry for its constant focus on product quality, assembly and sustainability of its items. The company is distinguished by its dedication to offering customers the highest quality products that meet needs and exceed expectations.

Side Spa pays the utmost attention to the quality of its products. Each stage of production undergoes rigorous quality control to ensure that only first-class items reach the market. By using highquality materials and adopting state-of-the-art manufacturing processes, the company is able to offer products that stand the test of time and maintain their perform