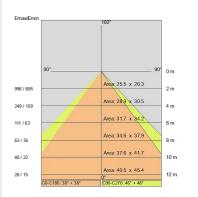

er:         | Integrated                                                                |

#### TECHNICAL DATA

| 220/240V           |
|--------------------|
| Direct 45°         |
| 500mA              |
| 1                  |
| 4.70 kg            |
| 20                 |
| 650° °C            |
| Yes                |
| 41 W               |
| 2778 lm            |
| 50.000 (h) L80 B20 |
| 3000 K             |
| >90                |
| 3 SDCM             |
|                    |

LIGHT SOURCE: 1 x LED 8.60W 1248Im LIGHT SOURCE: 2 x LED 14.20W 1750Im



NOTES I:840mm Optional: Fabric power cord in two different colors: cod.643000 (WHITE) cod.613750 (BLACK) On request:



# LINE 3350-KT-LBC-D14

INDOOR > WALL - CEILING - SUSPENSION > LINE

# Side

# TECHNICAL DRAWING



## PHOTOMETRIC CURVES





## ACCESSORIES



Rosette for suspension 699907 BR KIT st 980052 NE

KIT suspension cable clamp (rosette)

# COMPANY

Side Spa has always been a benchmark in the manufacturing industry for its constant focus on product quality, assembly and sustainability of its items. The company is distinguished by its dedication to offering customers the highest quality products that meet needs and exceed expectations.

Side Spa pays the utmost attention to the quality of its products. Each stage of production undergoes rigorous quality control to ensure that only first-class items reach the market. By using highquality materials and adopting state-of-the-art manufacturing processes, the company is able to offer products that stand the test of time and maintain their performance over the years. Qualit