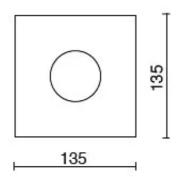

# **TECHNICAL DRAWING**

### **FEATURES**

| Intended Use:     | Interior                                          |
|-------------------|---------------------------------------------------|
| Installation:     | Recessed Ceiling                                  |
| Recessed hole:    | ø 115 mm                                          |
| Fixing:           | Steel springs                                     |
| Body/Structure:   | Sheet steel body                                  |
| Painting:         | Interior polyester powder coating                 |
| Finish:           | White                                             |
| Reflector/Optics: | 99.8% pure aluminum reflector - Adjustable optics |
| Driver:           | Not included; must be ordered separately          |
|                   |                                                   |