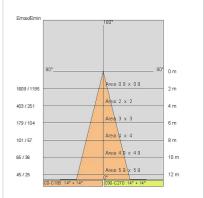

# PHOTOMETRIC CURVES

#### **TECHNICAL DATA**

| Beam:                  | Concentric symmetrical 30° |
|------------------------|----------------------------|
| Current:               | 700mA                      |
| Insulation class:      | 3                          |
| Weight:                | 1.4 kg                     |
| Glow wire:             | 850 °C                     |
| Lamp included:         | Yes                        |
| LED type:              | COB LED                    |
| Overall power:         | 24 W                       |
| Appliance flow:        | 1915 lm                    |
| Nominal duration:      | 50.000 (h) L90 B10         |
| Color temperature:     | 3000 K                     |
| Color rendering index: | > 90                       |
| Color consistency:     | 3 SDCM                     |