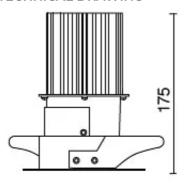

# **TECHNICAL DRAWING**

### **FEATURES**

| Intended Use:     | Interior                                          |
|-------------------|---------------------------------------------------|
| Installation:     | Recessed Ceiling                                  |
| Recessed hole:    | ø 115 mm                                          |
| Fixing:           | Steel springs                                     |
| Body/Structure:   | Sheet steel body                                  |
| Painting:         | Interior polyester powder coating                 |
| Finish:           | White                                             |
| Reflector/Optics: | 99.8% pure aluminum reflector - Adjustable optics |
| Driver:           | Not included; must be ordered separately          |
|                   |                                                   |