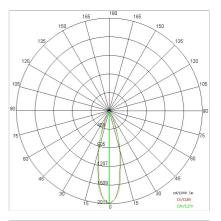

# PHOTOMETRIC CURVES

#### **TECHNICAL DATA**

| Beam:                  | Concentric symmetrical 30° |
|------------------------|----------------------------|
| Current:               | 700mA                      |
| Insulation class:      | 3                          |
| Weight:                | 1.4 kg                     |
| Glow wire:             | 850 °C                     |
| Lamp included:         | Yes                        |
| LED type:              | COB LED                    |
| Overall power:         | 24 W                       |
| Appliance flow:        | 1915 lm                    |
| Nominal duration:      | 50.000 (h) L90 B10         |
| Color temperature:     | 3000 K                     |
| Color rendering index: | > 90                       |
| Color consistency:     | 3 SDCM                     |