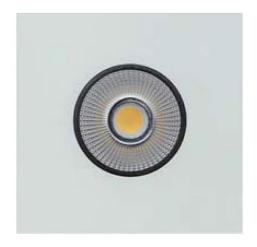

### **FEATURES**

| Intended Use:     | Interior                                          |
|-------------------|---------------------------------------------------|
| Installation:     | Recessed Ceiling                                  |
| Recessed hole:    | ø 115 mm                                          |
| Fixing:           | Steel springs                                     |
| Body/Structure:   | Sheet steel body                                  |
| Painting:         | Interior polyester powder coating                 |
| Finish:           | White                                             |
| Reflector/Optics: | 99.8% pure aluminum reflector - Adjustable optics |
| Driver:           | Not included; must be ordered separately          |
|                   |                                                   |

#### **TECHNICAL DATA**

| Beam:                  | Concentric symmetrical 30° |
|------------------------|----------------------------|
| Current:               | 700mA                      |
| Insulation class:      | 3                          |
| Weight:                | 1.4 kg                     |
| Glow wire:             | 850 °C                     |
| Lamp included:         | Yes                        |
| LED type:              | COB LED                    |
| Overall power:         | 24 W                       |
| Appliance flow:        | 1915 lm                    |
| Nominal duration:      | 50.000 (h) L90 B10         |
| Color temperature:     | 3000 K                     |
| Color rendering index: | > 90                       |
| Color consistency:     | 3 SDCM                     |

LIGHT SOURCE: 1 x LED 24.00W 3730Im