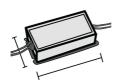

|
| Weight:                | 1.4 kg                     |
| Glow wire:             | 850 °C                     |
| Lamp included:         | Yes                        |
| LED type:              | COB LED                    |
| Overall power:         | 24 W                       |
| Appliance flow:        | 1915 lm                    |
| Nominal duration:      | 50.000 (h) L90 B10         |
| Color temperature:     | 3000 K                     |
| Color rendering index: | > 90                       |
| Color consistency:     | 3 SDCM                     |

LIGHT SOURCE: 1 x LED 24.00W 3730Im

















### **NOTES**

On request: IP44 version and led with 2700K COLOR temperature





INDOOR > RECESSED SPOT > FOCUS

# **TECHNICAL DRAWING**





# PHOTOMETRIC CURVES





## **DRIVER**



644757-DA

DRIVER DALI 32W 250÷700mA IP20

### **ACCESSORIES**





INV 1052

INV 1052-3



# FOCUS XL - Framework

# 67929-LBC



INDOOR > RECESSED SPOT > FOCUS

### **COMPANY**

Side Spa has always been a benchmark in the manufacturing industry for its constant focus on product quality, assembly and sustainability of its items. The company is distinguished by its dedication to offering customers the highest quality products that meet needs and exceed expectations.

Side Spa pays the utmost attention to the quality of its products. Each stage of production undergoes rigorous quality control to ensure that only first-class items reach the market. By using high-quality materials and adopting state-of-the-art manufacturing processes, the company is able to offer products that stand the tes