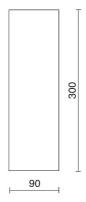

# **TECHNICAL DRAWING**

# **NOTES**

H= 600 mm Optional: Fabric power cord in two different colors: cod.643000 (WHITE) cod.613750 (BLACK)

INDOOR > WALL - CEILING - SUSPENSION > DROP 30P