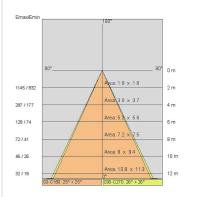

### PHOTOMETRIC CURVES

# TECHNICAL DATA

| Tension:               | 220-240V 50/60Hz           |
|------------------------|----------------------------|
| Beam:                  | Concentric symmetrical 15° |
| Current:               | 550mA                      |
| Insulation class:      | 2                          |
| Weight:                | 1.37 kg                    |
| IP grade:              | 20                         |
| Glow wire:             | 650 °C                     |
| Lamp included:         | Yes                        |
| LED type:              | COB LED                    |
| Overall power:         | 20 W                       |
| Appliance flow:        | 2141 lm                    |
| Nominal duration:      | 50.000(h)L90 B20           |
| Color temperature:     | 3000 K                     |
| Color rendering index: | > 90                       |
| Color consistency:     | 3 SDCM                     |