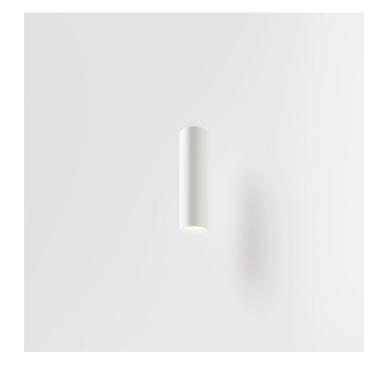

INDOOR > WALL - CEILING - SUSPENSION > DROP 30P

# **FEATURES**

| Intended Use:     | Indoor,HORTICULTURAL                                     |
|-------------------|----------------------------------------------------------|
| Installation:     | Ceiling Mounting                                         |
| Body/Structure:   | Extruded aluminum body                                   |
| Painting:         | Interior polyester powder coating                        |
| Finish:           | White                                                    |
| Reflector/Optics: | 99.8% pure aluminum reflector                            |
| Driver:           | Integrated driver for LED,<br>500mA dc stabilized output |

# TECHNICAL DATA

| Tension:               | 220-240V 50/60Hz           |
|------------------------|----------------------------|
| Beam:                  | Concentric symmetrical 15° |
| Current:               | 550mA                      |
| Insulation class:      | 2                          |
| Weight:                | 1.37 kg                    |
| IP grade:              | 20                         |
| Glow wire:             | 650 °C                     |
| Lamp included:         | Yes                        |
| LED type:              | COB LED                    |
| Overall power:         | 20 W                       |
| Appliance flow:        | 2141 lm                    |
| Nominal duration:      | 50.000(h)L90 B20           |
| Color temperature:     | 3000 K                     |
| Color rendering index: | > 90                       |
| Color consistency:     | 3 SDCM                     |

# **NOTES**

H= 600 mm Optional: Fabric power cord in two different colors: cod.643000 (WHITE) cod.613750 (BLACK)

INDOOR > WALL - CEILING - SUSPENSION > DROP 30P