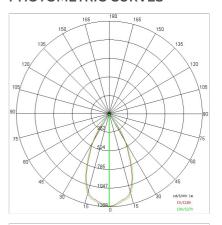

### PHOTOMETRIC CURVES

# TECHNICAL DATA

| Tension:               | 220-240V 50/60Hz           |
|------------------------|----------------------------|
| Beam:                  | Concentric symmetrical 15° |
| Current:               | 550mA                      |
| Insulation class:      | 2                          |
| Weight:                | 1.37 kg                    |
| IP grade:              | 20                         |
| Glow wire:             | 650 °C                     |
| Lamp included:         | Yes                        |
| LED type:              | COB LED                    |
| Overall power:         | 20 W                       |
| Appliance flow:        | 2141 lm                    |
| Nominal duration:      | 50.000(h)L90 B20           |
| Color temperature:     | 3000 K                     |
| Color rendering index: | > 90                       |
| Color consistency:     | 3 SDCM                     |