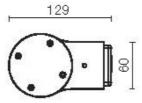

|
| Grade IK:              | 8                                         |
| Glow wire:             | 850° °C                                   |
| Lamp included:         | Yes                                       |
| LED type:              | Led GB                                    |
| Overall power:         | 13.5 W                                    |
| Appliance flow:        | 1650 lm                                   |
| Nominal duration:      | 50.000 ore L80 B20                        |
| Color temperature:     | 3000 K                                    |
| Color rendering index: | >90                                       |
| Color consistency:     | 3 SDCM                                    |











# **NOTES**



D2140-M



SIDESIGN > SIDESIGN > SD

# **TECHNICAL DRAWING**





### **COMPANY**

Side Spa has always been a benchmark in the manufacturing industry for its constant focus on product quality, assembly and sustainability of its items. The company is distinguished by its dedication to offering customers the highest quality products that meet needs and exceed expectations.

Side Spa pays the utmost attention to the quality of its products. Each stage of production undergoes rigorous quality control to ensure that only first-class items reach the market. By using high-quality materials and adopting state-of-the-art manufacturing processes, the company is able to offer products that stand the test of time and maintain their performance over the years. Quality is a top priority for Side Spa, which strives to meet the highest standards of excellence.