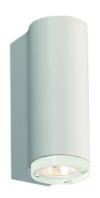

# **FEATURES**

| Intended Use:   | Indoor,outdoor,SIDESIGN                             |
|-----------------|-----------------------------------------------------|
| Installation:   | Wall                                                |
| Body/Structure: | Cast aluminum body                                  |
| Painting:       | Epoxy powder coating with special outdoor treatment |
| Finish:         | Grinning white                                      |
| Glass/Screen:   | Decorative extra clear tempered glass 15mm thick    |
| Driver:         | Integrated                                          |

# TECHNICAL DATA

| Tension:               | 220/240v                                  |
|------------------------|-------------------------------------------|
| Beam:                  | Symmetrical diffusing single emission 40° |
| Current:               | 350mA                                     |
| Insulation class:      | 2                                         |
| Weight:                | 2.9 kg                                    |
| IP grade:              | IP65                                      |
| Grade IK:              | 8                                         |
| Glow wire:             | 850° °C                                   |
| Lamp included:         | Yes                                       |
| LED type:              | Led GB                                    |
| Overall power:         | 13.5 W                                    |
| Appliance flow:        | 1650 lm                                   |
| Nominal duration:      | 50.000 ore L80 B20                        |
| Color temperature:     | 3000 K                                    |
| Color rendering index: | >90                                       |
| Color consistency:     | 3 SDCM                                    |