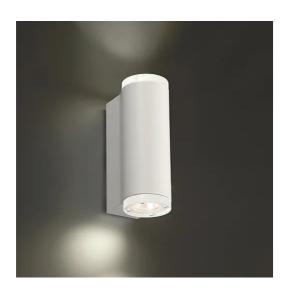

# **FEATURES**

| Intended Use:   | Indoor,outdoor,SIDESIGN                             |
|-----------------|-----------------------------------------------------|
| Installation:   | Wall                                                |
| Body/Structure: | Cast aluminum body                                  |
| Painting:       | Epoxy powder coating with special outdoor treatment |
| Finish:         | Grinning white                                      |
| Glass/Screen:   | Decorative extra clear tempered glass 15mm thick    |
| Driver:         | Integrated                                          |

# TECHNICAL DATA

| Tension:               | 220/240v                                  |
|------------------------|-------------------------------------------|
| Beam:                  | Symmetrical diffusing single emission 40° |
| Current:               | 350mA                                     |
| Insulation class:      | 2                                         |
| Weight:                | 2.9 kg                                    |
| IP grade:              | IP65                                      |
| Grade IK:              | 8                                         |
| Glow wire:             | 850° °C                                   |
| Lamp included:         | Yes                                       |
| LED type:              | Led GB                                    |
| Overall power:         | 13.5 W                                    |
| Appliance flow:        | 1650 lm                                   |
| Nominal duration:      | 50.000 ore L80 B20                        |
| Color temperature:     | 3000 K                                    |
| Color rendering index: | >90                                       |
| Color consistency:     | 3 SDCM                                    |