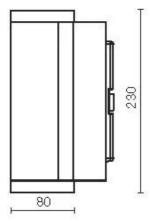

| Grade IK:              | 8                                         |
| Glow wire:             | 850° °C                                   |
| Lamp included:         | Yes                                       |
| LED type:              | Led GB                                    |
| Overall power:         | 13.5 W                                    |
| Appliance flow:        | 1650 lm                                   |
| Nominal duration:      | 50.000 ore L80 B20                        |
| Color temperature:     | 3000 K                                    |
| Color rendering index: | >90                                       |
| Color consistency:     | 3 SDCM                                    |











# **NOTES**



D2140-M



SIDESIGN > SIDESIGN > SD

# **TECHNICAL DRAWING**





### **COMPANY**

Side Spa has always been a benchmark in the manufacturing industry for its constant focus on product quality, assembly and sustainability of its items. The company is distinguished by its dedication to offering customers the highest quality products that meet needs and exceed expectations.

Side Spa pays the utmost attention to the quality of its products. Each stage of production undergoes rigorous quality control to ensure that only first-class items reach the market. By using high-quality materials and adopting state-of-the-art manufacturing processes, the company is able to offer products that stand the test of time and maintain their performance over the years. Quality is a top priority for Side Spa, which strives to meet the highest standards of excellence.