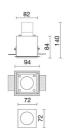

6 kg                    |
| IP grade:              | 20                        |
| Glow wire:             | 850 °C                    |
| Lamp included:         | Yes                       |
| LED type:              | COB LED                   |
| Overall power:         | 12.9 W                    |
| Appliance flow:        | 1360 lm                   |
| Nominal duration:      | 50.000 ore L80 B20        |
| Color temperature:     | 3000 K                    |
| Color rendering index: | >90                       |
| Color consistency:     | 3 SDCM                    |
|                        |                           |

LIGHT SOURCE: 1 x LED 12.90W 1360Im



NOTES photometry referred to an optical compartment





INDOOR > MULTI-OPTIC RECESSED SPOTS > MATRIX

## **TECHNICAL DRAWING**



### PHOTOMETRIC CURVES





#### DRIVER

644759-1



15W 350mA IP20 ON-OFF Driver

646777



DALI+PUSH DIM driver- 42W IP20- 150mA÷1050mA

## ACCESSORIES



# MATRIX MICRO SC 71106-MLBC-40

INDOOR > MULTI-OPTIC RECESSED SPOTS > MATRIX





Glass diffuser for single lamp

3035

3036



Glass diffuser for bilamp

## COMPANY

Side Spa has always been a benchmark in the manufacturing industry for its constant focus on product quality, assembly and sustainability of its items. The company is distinguished by its dedication to offering customers the highest quality products that meet needs and exceed expectations.

Side Spa pays the utmost attention to the quality of its products. Each stage of production undergoes rigorous quality control to ensure that only first-class items reach the market