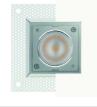

# MATRIX MICRO SC 71106-MLBC-40

INDOOR > MULTI-OPTIC RECESSED SPOTS > MATRIX

#### FEATURES

| Intended Use:     | Interior                                 |
|-------------------|------------------------------------------|
| Installation:     | Recessed Ceiling                         |
| Recessed hole:    | ø 98x98 mm                               |
| Body/Structure:   | Sheet steel body                         |
| Painting:         | Interior polyester powder coating        |
| Finish:           | White                                    |
| Reflector/Optics: | Adjustable optics +/-20                  |
| Glass/Screen:     | Polycarbonate reflector for LED          |
| Driver:           | Not included; must be ordered separately |

#### TECHNICAL DATA

| Beam:                  | Symmetrical diffusing 40° |
|------------------------|---------------------------|
| Current:               | 350mA                     |
| Insulation class:      | 3                         |
| Weight:                | 0.6 kg                    |
| IP grade:              | 20                        |
| Glow wire:             | 850 °C                    |
| Lamp included:         | Yes                       |
| LED type:              | COB LED                   |
| Overall power:         | 12.9 W                    |
| Appliance flow:        | 1360 lm                   |
| Nominal duration:      | 50.000 ore L80 B20        |
| Color temperature:     | 3000 K                    |
| Color rendering index: | >90                       |
| Color consistency:     | 3 SDCM                    |
|                        |                           |