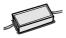

# MATRIX MICRO SC 71106-MLBC-40

INDOOR > MULTI-OPTIC RECESSED SPOTS > MATRIX

#### FEATURES

| Intended Use:     | Interior                                 |
|-------------------|------------------------------------------|
| Installation:     | Recessed Ceiling                         |
| Recessed hole:    | ø 98x98 mm                               |
| Body/Structure:   | Sheet steel body                         |
| Painting:         | Interior polyester powder coating        |
| Finish:           | White                                    |
| Reflector/Optics: | Adjustable optics +/-20                  |
| Glass/Screen:     | Polycarbonate reflector for LED          |
| Driver:           | Not included; must be ordered separately |