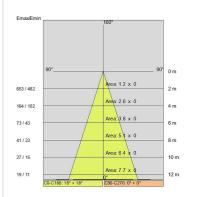

### PHOTOMETRIC CURVES

LIGHT SOURCE: 1 x LED 12.90W 1360Im

NOTES photometry referred to an optical compartment

INDOOR > MULTI-OPTIC RECESSED SPOTS > MATRIX