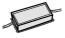

# MATRIX MICRO SC 71106-MLBC-40

INDOOR > MULTI-OPTIC RECESSED SPOTS > MATRIX

#### FEATURES

| Intended Use:     | Interior                                 |
|-------------------|------------------------------------------|
| Installation:     | Recessed Ceiling                         |
| Recessed hole:    | ø 98x98 mm                               |
| Body/Structure:   | Sheet steel body                         |
| Painting:         | Interior polyester powder coating        |
| Finish:           | White                                    |
| Reflector/Optics: | Adjustable optics +/-20                  |
| Glass/Screen:     | Polycarbonate reflector for LED          |
| Driver:           | Not included; must be ordered separately |