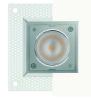

# MATRIX MICRO SC 71106-MLBC-40

INDOOR > MULTI-OPTIC RECESSED SPOTS > MATRIX

#### FEATURES

| Intended Use:     | Interior                                 |
|-------------------|------------------------------------------|
| Installation:     | Recessed Ceiling                         |
| Recessed hole:    | ø 98x98 mm                               |
| Body/Structure:   | Sheet steel body                         |
| Painting:         | Interior polyester powder coating        |
| Finish:           | White                                    |
| Reflector/Optics: | Adjustable optics +/-20                  |
| Glass/Screen:     | Polycarbonate reflector for LED          |
| Driver:           | Not included; must be ordered separately |

#### TECHNICAL DATA

| Beam:                  | Symmetrical diffusing 40° |
|------------------------|---------------------------|
| Current:               | 350mA                     |
| Insulation class:      | 3                         |
| Weight:                | 0.6 kg                    |
| IP grade:              | 20                        |
| Glow wire:             | 850 °C                    |
| Lamp included:         | Yes                       |
| LED type:              | COB LED                   |
| Overall power:         | 12.9 W                    |
| Appliance flow:        | 1360 lm                   |
| Nominal duration:      | 50.000 ore L80 B20        |
| Color temperature:     | 3000 K                    |
| Color rendering index: | >90                       |
| Color consistency:     | 3 SDCM                    |
|                        |                           |