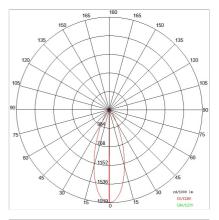

### PHOTOMETRIC CURVES

LIGHT SOURCE: 1 x LED 12.90W 1360Im

NOTES photometry referred to an optical compartment

INDOOR > MULTI-OPTIC RECESSED SPOTS > MATRIX