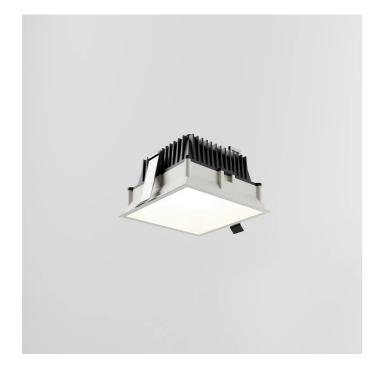

# SINDI 140 **KT2875-LBC**

INDOOR > RECESSED SPOT > SINDI

### FEATURES

| Intended Use:   | Interior                                          |
|-----------------|---------------------------------------------------|
| Installation:   | Recessed Ceiling                                  |
| Recessed hole:  | ø 136x136 mm                                      |
| Fixing:         | Steel springs                                     |
| Body/Structure: | Die-cast aluminum body EN AB-47100                |
| Painting:       | Interior polyester powder coating                 |
| Finish:         | White                                             |
| Glass/Screen:   | Satin polycarbonate diffuser screen               |
| Driver:         | Remote driver for LED,<br>700mA stabilized output |