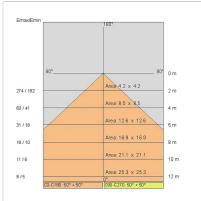

Remote driver for LED,<br>700mA stabilized output |

#### TECHNICAL DATA

| 220-240V 50/60Hz          |
|---------------------------|
| Symmetrical diffusing 90° |
| 700mA                     |
| 3                         |
| 1.6 kg                    |
| 54                        |
| 650 °C                    |
| Yes                       |
| COB LED                   |
| 27 W                      |
| 2219 lm                   |
| 50.000 ore L80 B10        |
| 3000 K                    |
| > 90                      |
| 3 SDCM                    |
|                           |

LIGHT SOURCE: 1 x LED 24.00W 3180Im





upon request: led with 2700k color temperature. On request:



# SINDI 140 **KT2875-LBC**



INDOOR > RECESSED SPOT > SINDI

# TECHNICAL DRAWING



### PHOTOMETRIC CURVES





### DRIVER



dimmable driver, programmable output current



644757-DA

DRIVER DALI 32W 250÷700mA IP20

646777







INDOOR > RECESSED SPOT > SINDI



## COMPANY

Side Spa has always been a benchmark in the manufacturing industry for its constant focus on product quality, assembly and sustainability of its items. The company is distinguished by its dedication to offering customers the highest quality products that meet needs and exceed expectations.

Side Spa pays the utmost attention to the quality of its products. Each stage of production undergoes rigorous quality control to ensure that only first-class items reach the market. By using highquality materials and adopting state-of-the-art manufacturing processes, the company is able to offer products that stand the test of time and ma