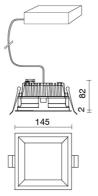

# TECHNICAL DRAWING

### FEATURES

| Intended Use:   | Interior                                          |
|-----------------|---------------------------------------------------|
| Installation:   | Recessed Ceiling                                  |
| Recessed hole:  | ø 136x136 mm                                      |
| Fixing:         | Steel springs                                     |
| Body/Structure: | Die-cast aluminum body EN AB-47100                |
| Painting:       | Interior polyester powder coating                 |
| Finish:         | White                                             |
| Glass/Screen:   | Satin polycarbonate diffuser screen               |
| Driver:         | Remote driver for LED,<br>700mA stabilized output |