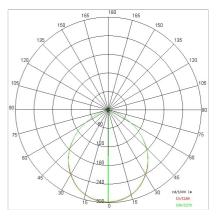

### PHOTOMETRIC CURVES

#### TECHNICAL DATA

| 220-240V 50/60Hz          |
|---------------------------|
| Symmetrical diffusing 90° |
| 700mA                     |
| 3                         |
| 1.6 kg                    |
| 54                        |
| 650 °C                    |
| Yes                       |
| COB LED                   |
| 27 W                      |
| 2219 lm                   |
| 50.000 ore L80 B10        |
| 3000 K                    |
| > 90                      |
| 3 SDCM                    |
|                           |