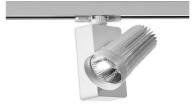

## FEATURES

| Intended Use:     | Interior                                                          |
|-------------------|-------------------------------------------------------------------|
| Installation:     | Track Mounting                                                    |
| Fixing:           | Electrical adapter for rail mounting                              |
| Body/Structure:   | Die-cast aluminum body EN AB-47100                                |
| Painting:         | Interior polyester powder coating                                 |
| Finish:           | Grey                                                              |
| Reflector/Optics: | 99.8% pure aluminum reflector - Adjustable optics                 |
| Glass/Screen:     | Clear tempered protective glass                                   |
| Driver:           | Integrated DALI dimmable driver for LEDs,<br>max. output 700mA dc |

#### TECHNICAL DATA

| Tension:               | 220-240V 50/60Hz          |
|------------------------|---------------------------|
| Beam:                  | Symmetrical diffusing 40° |
| Current:               | 900mA                     |
| Insulation class:      | 1                         |
| Weight:                | 1.3 kg                    |
| IP grade:              | 20                        |
| Glow wire:             | 850 °C                    |
| Lamp included:         | Yes                       |
| LED type:              | COB LED                   |
| Overall power:         | 27 W                      |
| Appliance flow:        | 3419 lm                   |
| Nominal duration:      | 50.000 ore L90 B50        |
| Color temperature:     | 3000 K                    |
| Color rendering index: | > 90                      |
| Color consistency:     | 3 SDCM                    |