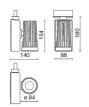

g                    |
| IP grade:              | 20                        |
| Glow wire:             | 850 °C                    |
| Lamp included:         | Yes                       |
| LED type:              | COB LED                   |
| Overall power:         | 27 W                      |
| Appliance flow:        | 3419 lm                   |
| Nominal duration:      | 50.000 ore L90 B50        |
| Color temperature:     | 3000 K                    |
| Color rendering index: | > 90                      |
| Color consistency:     | 3 SDCM                    |

# LIGHT SOURCE: 1 x LED 24.00W 3730Im



## NOTES

upon request: version with 100mm round ceiling base, sandblasted glass, led with color temperature 2700k.





INDOOR > PROJECTORS & TRACKS 230V > LUXOR

# TECHNICAL DRAWING



## PHOTOMETRIC CURVES





#### COMPANY

Side Spa has always been a benchmark in the manufacturing industry for its constant focus on product quality, assembly and sustainability of its items. The company is distinguished by its dedication to offering customers the highest quality products that meet needs and exceed expectations.

Side Spa pays the utmost attention to the quality of its products. Each stage of production undergoes rigorous quality control to ensure that only first-class items reach the market. By using highquality materials and adopting state-of-the-art manufacturing processes, the company is able to offer products that stand the test of time and maintain their performance over the years. Quality is a top priority for Side Spa, which strives to meet the highest standards