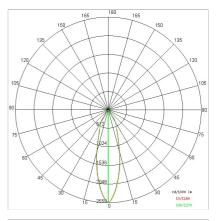

IP grade:              | 20                        |
| Glow wire:             | 850 °C                    |
| Lamp included:         | Yes                       |
| LED type:              | COB LED                   |
| Overall power:         | 27 W                      |
| Appliance flow:        | 3419 lm                   |
| Nominal duration:      | 50.000 ore L90 B50        |
| Color temperature:     | 3000 K                    |
| Color rendering index: | > 90                      |
| Color consistency:     | 3 SDCM                    |

# LIGHT SOURCE: 1 x LED 24.00W 3730Im



## NOTES

upon request: version with 100mm round ceiling base, sandblasted glass, led with color temperature 2700k.





INDOOR > PROJECTORS & TRACKS 230V > LUXOR

# TECHNICAL DRAWING



## PHOTOMETRIC CURVES





#### COMPANY

Side Spa has always been a benchmark in the manufacturing industry for its constant focus on product quality, assembly and sustainability of its items. The company is distinguished by its dedication to offering customers the highest quality products that meet needs and exceed expectations.

Side Spa pays the utmost attention to the quality of its products. Each stage of production undergoes rigorous quality control to ensure that only first-class items reach the market. By using highquality materials and adopting state-of-the-art manufacturing processes, the company is able to offer products that stand the test of time and maintain their performance over the years. Quality is a top priority for Side Spa, which strives to meet the highest standards of excellence.