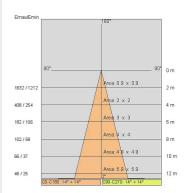

grade:              | 20                        |
| Glow wire:             | 850 °C                    |
| Lamp included:         | Yes                       |
| LED type:              | COB LED                   |
| Overall power:         | 27 W                      |
| Appliance flow:        | 3419 lm                   |
| Nominal duration:      | 50.000 ore L90 B50        |
| Color temperature:     | 3000 K                    |
| Color rendering index: | > 90                      |
| Color consistency:     | 3 SDCM                    |

# LIGHT SOURCE: 1 x LED 24.00W 3730Im



## NOTES

upon request: version with 100mm round ceiling base, sandblasted glass, led with color temperature 2700k.





INDOOR > PROJECTORS & TRACKS 230V > LUXOR

# TECHNICAL DRAWING



## PHOTOMETRIC CURVES





#### COMPANY

Side Spa has always been a benchmark in the manufacturing industry for its constant focus on product quality, assembly and sustainability of its items. The company is distinguished by its dedication to offering customers the highest quality products that meet needs and exceed expectations.

Side Spa pays the utmost attention to the quality of its products. Each stage of production undergoes rigorous quality control to ensure that only first-class items reach the market. By using highquality materials and adopting state-of-the-art manufacturing processes, the company is able to offer products that stand the test of time and maintain their performance over the years. Quality is a top priority for Side Spa, which strives to meet the highest standards of excellence.