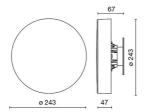

ded:         | Yes                   |
| LED type:              | Power LED             |
| Overall power:         | 16 W                  |
| Appliance flow:        | 850 lm                |
| Nominal duration:      | 50.000 (h) L80 B20    |
| Color temperature:     | 4000 K                |
| Color rendering index: | >90                   |
| Color consistency:     | 5 SDCM                |

LIGHT SOURCE: 1 x LED 14.00W 1400Im











# NOTES

Maximum nighttime ambiance temperature when the fitting is on not exceeding  $50^{\circ}$ C Minimum nighttime ambiance temperature when the fitting is on not lower than -20°C Maximum daytime ambiance temperature when the fitting is off not exceeding  $60^{\circ}$ C



EXTERIOR > DECORATIVE WALL LIGHTING > FRISBEE WALL

## **TECHNICAL DRAWING**



#### PHOTOMETRIC CURVES





### **COMPANY**

Side Spa has always been a benchmark in the manufacturing industry for its constant focus on product quality, assembly and sustainability of its items. The company is distinguished by its dedication to offering customers the highest quality products that meet needs and exceed expectations.

Side Spa pays the utmost attention to the quality of its products. Each stage of production undergoes rigorous quality control to ensure that only first-class items reach the market. By using high-quality materials and adopting state-of-the-art manufacturing processes, the company is able to offer products that stand the test of time and maintain their performance over the years. Quality is a top priority for Side Spa, which strives to meet the highest sta