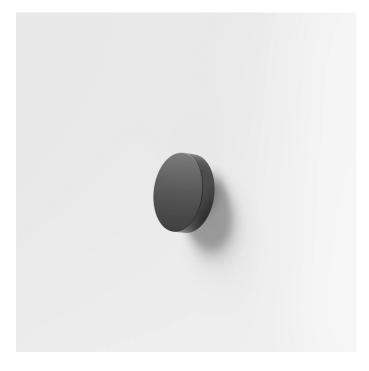

EXTERIOR > DECORATIVE WALL LIGHTING > FRISBEE WALL

#### **FEATURES**

| Intended Use:   | Exteriors                                                                                                                                                                 |
|-----------------|---------------------------------------------------------------------------------------------------------------------------------------------------------------------------|
| Installation:   | Wall                                                                                                                                                                      |
| Body/Structure: | Die-cast aluminum body EN AB-47100                                                                                                                                        |
| Painting:       | Polyester powder coating with special outdoor treatment (sandblasting, pickling, No. 3 washing, fluorzirconing, epoxy powder primer and polyester powder surface finish). |
| Finish:         | Black                                                                                                                                                                     |
| Glass/Screen:   | Opal polycarbonate diffuser screen                                                                                                                                        |
| Driver:         | Integrated driver                                                                                                                                                         |