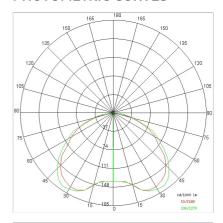

|
| LED type:              | Power LED             |
| Overall power:         | 16 W                  |
| Appliance flow:        | 850 lm                |
| Nominal duration:      | 50.000 (h) L80 B20    |
| Color temperature:     | 4000 K                |
| Color rendering index: | >90                   |
| Color consistency:     | 5 SDCM                |

LIGHT SOURCE: 1 x LED 14.00W 1400Im











# NOTES

Maximum nighttime ambiance temperature when the fitting is on not exceeding  $50^{\circ}$ C Minimum nighttime ambiance temperature when the fitting is on not lower than -20°C Maximum daytime ambiance temperature when the fitting is off not exceeding  $60^{\circ}$ C



EXTERIOR > DECORATIVE WALL LIGHTING > FRISBEE WALL

## **TECHNICAL DRAWING**



#### PHOTOMETRIC CURVES





### **COMPANY**

Side Spa has always been a benchmark in the manufacturing industry for its constant focus on product quality, assembly and sustainability of its items. The company is distinguished by its dedication to offering customers the highest quality products that meet needs and exceed expectations.

Side Spa pays the utmost attention to the quality of its products. Each stage of production undergoes rigorous quality control to ensure that only first-class items reach the market. By using high-quality materials and adopting state-of-the-art manufacturing processes, the company is able to offer products that stand the test of time and maintain their performance over the years. Quality is a top priority for Side Spa, which strives to meet the highest standards of excellence.