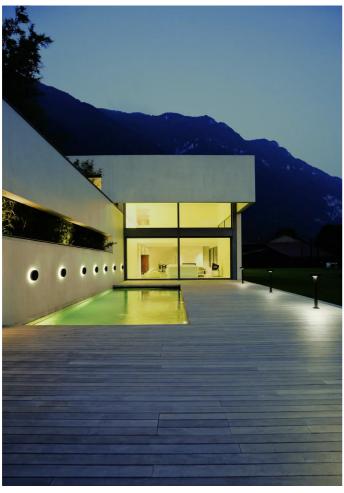

EXTERIOR > DECORATIVE WALL LIGHTING > FRISBEE WALL





#### **FEATURES**

| Intended Use:   | Exteriors                                                                                                                                                                 |
|-----------------|---------------------------------------------------------------------------------------------------------------------------------------------------------------------------|
| Installation:   | Wall                                                                                                                                                                      |
| Body/Structure: | Die-cast aluminum body EN AB-47100                                                                                                                                        |
| Painting: