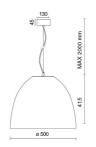

--------------------|
| Symmetrical diffusing 90° |
| 1050mA                    |
| 1                         |
| 8 kg                      |
| 20                        |
| 850 °C                    |
| Yes                       |
| COB LED                   |
| 41 W                      |
| 4747 Im                   |
| 50.000 (h)                |
| 3000 K                    |
| >90                       |
| 3 SDCM                    |
|                           |

#### LIGHT SOURCE: 1 x LED 37.00W 4510Im



## NOTES

On request: sitrack rail adapter. On request: fabric power cord in two different colors: cod.643000 (WHITE)

cod.613750 (BLACK) On request: led with color temperature 2700k



# AURORA XL 5405-LBC



INDOOR > WALL - CEILING - SUSPENSION > AURORA

## **TECHNICAL DRAWING**



### PHOTOMETRIC CURVES





#### COMPANY

Side Spa has always been a benchmark in the manufacturing industry for its constant focus on product quality, assembly and sustainability of its items. The company is distinguished by its dedication to offering customers the highest quality products that meet needs and exceed expectations.

Side Spa pays the utmost attention to the quality of its products. Each stage of production undergoes rigorous quality control to ensure that only first-class items reach the market. By using highquality materials and adopting state-of-the-art manufacturing processes, the company is able to offer products that stand the test of time and maintain their performance over the years. Quality is a top priority for Side Spa, which strives to meet the highest standard