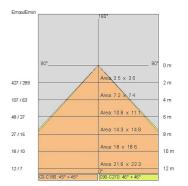

etrical diffusing 90° |
| 1050mA                    |
| 1                         |
| 8 kg                      |
| 20                        |
| 850 °C                    |
| Yes                       |
| COB LED                   |
| 41 W                      |
| 4747 Im                   |
| 50.000 (h)                |
| 3000 K                    |
| >90                       |
| 3 SDCM                    |
|                           |

#### LIGHT SOURCE: 1 x LED 37.00W 4510Im



## NOTES

On request: sitrack rail adapter. On request: fabric power cord in two different colors: cod.643000 (WHITE)

cod.613750 (BLACK) On request: led with color temperature 2700k



# AURORA XL 5405-LBC



INDOOR > WALL - CEILING - SUSPENSION > AURORA

## **TECHNICAL DRAWING**



### PHOTOMETRIC CURVES





#### COMPANY

Side Spa has always been a benchmark in the manufacturing industry for its constant focus on product quality, assembly and sustainability of its items. The company is distinguished by its dedication to offering customers the highest quality products that meet needs and exceed expectations.

Side Spa pays the utmost attention to the quality of its products. Each stage of production undergoes rigorous quality control to ensure that only first-class items reach the market. By using highquality materials and adopting state-of-the-art manufacturing processes, the company is able to offer products that stand the test of time and maintain their performance over the years. Quality is a top priority for Side Spa, which strives to meet the highest standards of excellence.