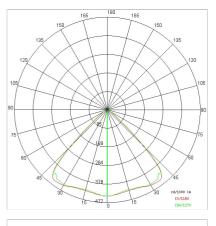

mmetrical diffusing 90° |
| 1050mA                    |
| 1                         |
| 8 kg                      |
| 20                        |
| 850 °C                    |
| Yes                       |
| COB LED                   |
| 41 W                      |
| 4747 Im                   |
| 50.000 (h)                |
| 3000 K                    |
| >90                       |
| 3 SDCM                    |
|                           |

#### LIGHT SOURCE: 1 x LED 37.00W 4510Im



## NOTES

On request: sitrack rail adapter. On request: fabric power cord in two different colors: cod.643000 (WHITE)

cod.613750 (BLACK) On request: led with color temperature 2700k



# AURORA XL 5405-LBC



INDOOR > WALL - CEILING - SUSPENSION > AURORA

## **TECHNICAL DRAWING**



### PHOTOMETRIC CURVES





#### COMPANY

Side Spa has always been a benchmark in the manufacturing industry for its constant focus on product quality, assembly and sustainability of its items. The company is distinguished by its dedication to offering customers the highest quality products that meet needs and exceed expectations.

Side Spa pays the utmost attention to the quality of its products. Each stage of production undergoes rigorous quality control to ensure that only first-class items reach the market. By using highquality materials and adopting state-of-the-art manufacturing processes, the company is able to offer products that stand the test of time and maintain their performance over the years. Quality is a top priority for Side Spa, which strives to meet the highest standards of excellence.