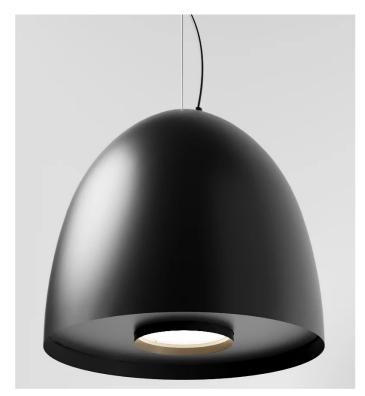

## AURORA XL 5405-LBC

INDOOR > WALL - CEILING - SUSPENSION > AURORA

### FEATURES

| Intended Use:     | Interior                                                                         |
|-------------------|----------------------------------------------------------------------------------|
| Installation:     | Suspension                                                                       |
| Fixing:           | Suspension system with steel rope(s) L=3100 mm and<br>micrometric adjustment     |
| Body/Structure:   | Aluminum sheet metal body and aluminum die-cast optical compartment EN AB-47100. |
| Painting:         | Interior polyester powder coating                                                |
| Finish:           | Black                                                                            |
| Reflector/Optics: | 99.8% pure aluminum reflector                                                    |
| Driver:           | Integrated power supply for LED,<br>stabilized output 1050mA dc                  |

#### TECHNICAL DATA

| 220-240V 50/60Hz          |
|---------------------------|
| Symmetrical diffusing 90° |
| 1050mA                    |
| 1                         |
| 8 kg                      |
| 20                        |
| 850 °C                    |
| Yes                       |
| COB LED                   |
| 41 W                      |
| 4747 Im                   |
| 50.000 (h)                |
| 3000 K                    |
| >90                       |
| 3 SDCM                    |
|                           |