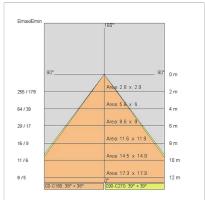

tion class:      | 2                         |
| Weight:                | 2.9 kg                    |
| IP grade:              | 20/44                     |
| Glow wire:             | 850 °C                    |
| Lamp included:         | Yes                       |
| LED type:              | Power LED                 |
| Overall power:         | 21 W                      |
| Appliance flow:        | 1493 lm                   |
| Nominal duration:      | 35.000 (h) L70 B50        |
| Color temperature:     | 3000 K                    |
| Color rendering index: | >80                       |
| Color consistency:     | 3 SDCM                    |

LIGHT SOURCE: 1 x LED 18.00W 2000lm















NOTES





INDOOR > RECESSED SPOT > SINDI

# **TECHNICAL DRAWING**



### PHOTOMETRIC CURVES





## **COMPANY**

Side Spa has always been a benchmark in the manufacturing industry for its constant focus on product quality, assembly and sustainability of its items. The company is distinguished by its dedication to offering customers the highest quality products that meet needs and exceed expectations.

Side Spa pays the utmost attention to the quality of its products. Each stage of production undergoes rigorous quality control to ensure that only first-class items reach the market. By using high-quality materials and adopting state-of-the-art manufacturing processes, the company is able to offer products that stand the test of time and maintain their performance over the years. Quality is a top priority for Side Spa, which strives to meet the highest standards of excellence.