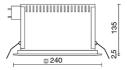

cal diffusing 80° |
| Insulation class:      | 2                         |
| Weight:                | 2.9 kg                    |
| IP grade:              | 20/44                     |
| Glow wire:             | 850 °C                    |
| Lamp included:         | Yes                       |
| LED type:              | Power LED                 |
| Overall power:         | 21 W                      |
| Appliance flow:        | 1493 lm                   |
| Nominal duration:      | 35.000 (h) L70 B50        |
| Color temperature:     | 3000 K                    |
| Color rendering index: | >80                       |
| Color consistency:     | 3 SDCM                    |

LIGHT SOURCE: 1 x LED 18.00W 2000lm















NOTES





INDOOR > RECESSED SPOT > SINDI

# **TECHNICAL DRAWING**



### PHOTOMETRIC CURVES





## **COMPANY**

Side Spa has always been a benchmark in the manufacturing industry for its constant focus on product quality, assembly and sustainability of its items. The company is distinguished by its dedication to offering customers the highest quality products that meet needs and exceed expectations.

Side Spa pays the utmost attention to the quality of its products. Each stage of production undergoes rigorous quality control to ensure that only first-class items reach the market. By using high-quality materials and adopting state-of-the-art manufacturing processes, the company is able to offer products that stand the test of time and maintain their performance over the years. Quality is a top priority for Side Spa, which strives to meet the highest stand