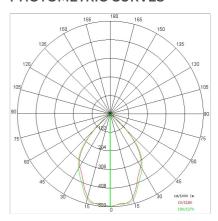

lation class:      | 2                         |
| Weight:                | 2.9 kg                    |
| IP grade:              | 20/44                     |
| Glow wire:             | 850 °C                    |
| Lamp included:         | Yes                       |
| LED type:              | Power LED                 |
| Overall power:         | 21 W                      |
| Appliance flow:        | 1493 lm                   |
| Nominal duration:      | 35.000 (h) L70 B50        |
| Color temperature:     | 3000 K                    |
| Color rendering index: | >80                       |
| Color consistency:     | 3 SDCM                    |

LIGHT SOURCE: 1 x LED 18.00W 2000lm















NOTES





INDOOR > RECESSED SPOT > SINDI

# **TECHNICAL DRAWING**



### PHOTOMETRIC CURVES





## **COMPANY**

Side Spa has always been a benchmark in the manufacturing industry for its constant focus on product quality, assembly and sustainability of its items. The company is distinguished by its dedication to offering customers the highest quality products that meet needs and exceed expectations.

Side Spa pays the utmost attention to the quality of its products. Each stage of production undergoes rigorous quality control to ensure that only first-class items reach the market. By using high-quality materials and adopting state-of-the-art manufacturing processes, the company is able to offer products that stand the test of time and maintain their performance over the years. Quality is a top priority for Side Spa, which strives to meet the highest standards of excellence.