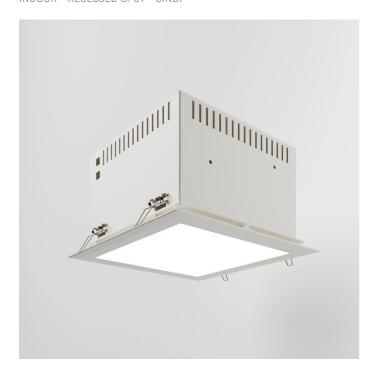

INDOOR > RECESSED SPOT > SINDI

# **FEATURES**

| Intended Use:     | Interior                                          |
|-------------------|---------------------------------------------------|
| Installation:     | Recessed Ceiling                                  |
| Recessed hole:    | ø 225x225 mm                                      |
| Fixing:           | Steel wire springs                                |
| Body/Structure:   | Steel plate body and die-cast aluminum frame/ring |
| Painting:         | Interior polyester powder coating                 |
| Finish:           | White                                             |
| Reflector/Optics: | 99.8% pure aluminum reflector                     |
| Glass/Screen:     | Clear tempered glass                              |
| Driver:           | Integrated into the LED module                    |

# TECHNICAL DATA

| Tension:               | 220-240V 50/60Hz          |
|------------------------|---------------------------|
| Beam:                  | Symmetrical diffusing 80° |
| Insulation class:      | 2                         |
| Weight:                | 2.9 kg                    |
| IP grade:              | 20/44                     |
| Glow wire:             | 850 °C                    |
| Lamp included:         | Yes                       |
| LED type:              | Power LED                 |
| Overall power:         | 21 W                      |
| Appliance flow:        | 1493 lm                   |
| Nominal duration:      | 35.000 (h) L70 B50        |
| Color temperature:     | 3000 K                    |
| Color rendering index: | >80                       |
| Color consistency:     | 3 SDCM                    |

# **TECHNICAL DRAWING**